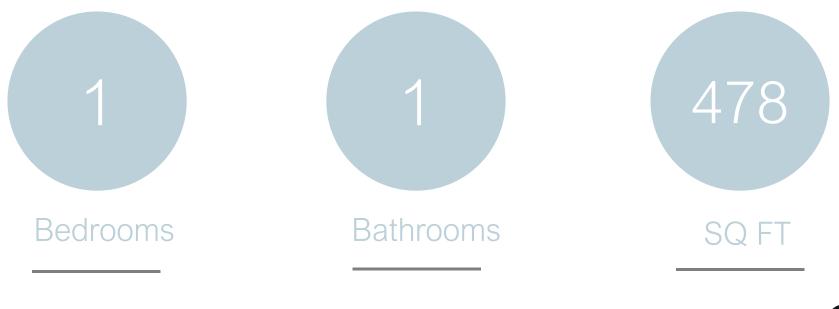

| С | INE BEDROOM                    | RIVERSIDE LOCATION  |
|---|--------------------------------|---------------------|
| A | APPROX. 478 SQ. FT.            | 1ST FLOOR           |
| В | BALCONY                        | COUNCIL TAX BAND: C |
| E | XPOSED BRICKWORK AND CHARACTER | EPC: C              |
| С | INSITE CONCIERGE               | LEASEHOLD           |
|   |                                |                     |