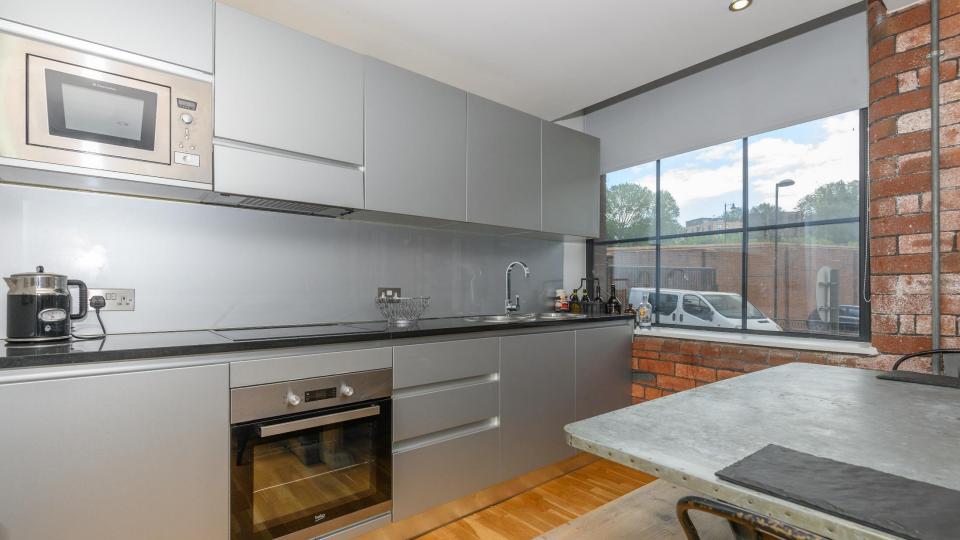

## ABOUT

A converted apartment on the first floor of a very well-established building close to the river. Many of the city's amenities are within easy walking distance including the General Infirmary (30 mins), the Law Courts (26 mins), the Railway Station (21 mins), Wellington Place (30 mins), Northern Ballet (9 mins), West Yorkshire Play House (10 mins), the bus station (10 mins) and the main shopping areas of Trinity (15 mins) and Victoria Gate (13 mins) are close by. Additionally, Leeds Dock (3 mins) over the river features a Tesco Metro, restaurants, cafes, bars and car parking. (All walking times are quoted from Google maps)

Roberts Wharf is a former factory converted into converted into 200 apartments by City Lofts in 2006, the property is situated between the River Aire and East Street, directly to the east of Leeds city centre and within half a mile of Leeds Railway Station. The principle site frontage is to the River Aire with access from East Street and Neptune Street. Some of the apartments have original features, balconies and parking.