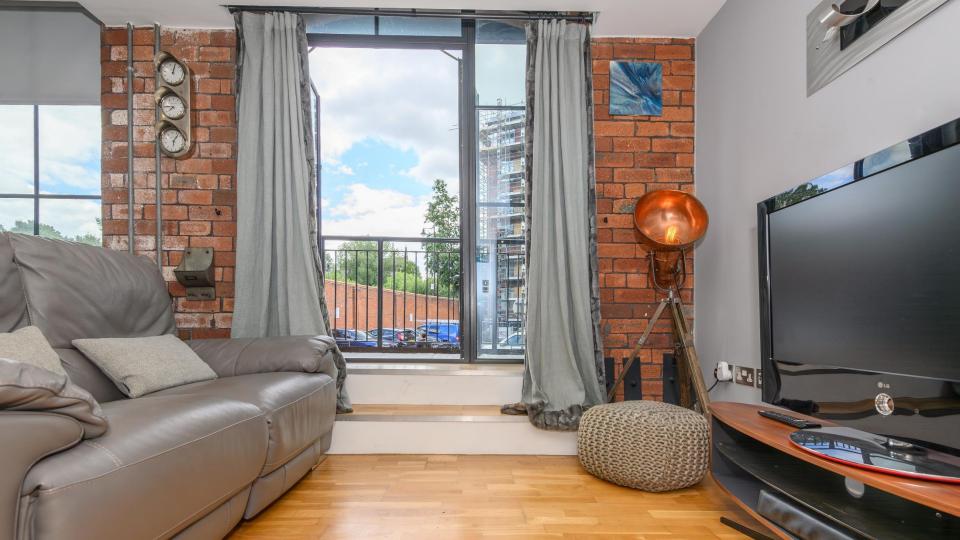

# FOR SALE

£149,950

A ONE BEDROOM CONVERSION WITHIN THIS RIVERSIDE DEVELOPMENT, THE APARTMENT FEATURES EXPOSED BRICKWORK, CHARACTER AND THERE IS THE BENEFIT OF AN ONSITE CONCIERGE

| С | INE BEDROOM                    | RIVERSIDE LOCATION  |
|---|--------------------------------|---------------------|
| A | APPROX. 478 SQ. FT.            | 1ST FLOOR           |
| В | BALCONY                        | COUNCIL TAX BAND: C |
| E | XPOSED BRICKWORK AND CHARACTER | EPC: C              |
| С | INSITE CONCIERGE               | LEASEHOLD           |
|   |                                |                     |

Roberts Wharf is a former factory converted into converted into 200 apartments by City Lofts in 2006, the property is situated between the River Aire and East Street, directly to the east of Leeds city centre and within half a mile of Leeds Railway Station. The principle site frontage is to the River Aire with access from East Street and Neptune Street. Some of the apartments have original features, balconies and parking.