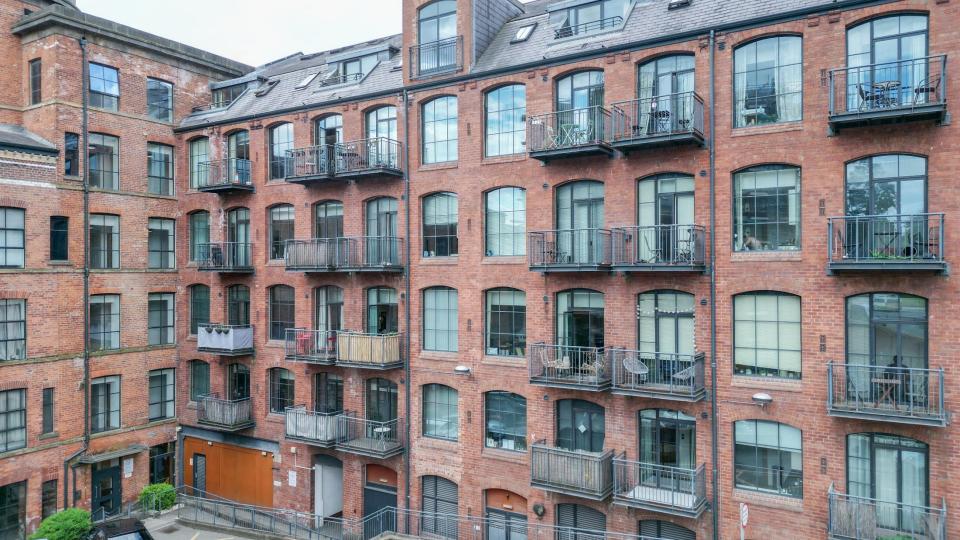

## ABOUT

A converted apartment on the first floor of a very well-established building close to the river. Many of the city's amenities are within easy walking distance including the General Infirmary (30 mins), the Law Courts (26 mins), the Railway Station (21 mins), Wellington Place (30 mins), Northern Ballet (9 mins), West Yorkshire Play House (10 mins), the bus station (10 mins) and the main shopping areas of Trinity (15 mins) and Victoria Gate (13 mins) are close by. Additionally, Leeds Dock (3 mins) over the river features a Tesco Metro, restaurants, cafes, bars and car parking. (All walking times are quoted from Google maps)

Roberts Wharf is a former factory converted into converted into 200 apartments by City Lofts in 2006, the property is situated between the River Aire and East Street, directly to the east of Leeds city centre and within half a mile of Leeds Railway Station. The principle site frontage is to the River Aire with access from East Street and Neptune Street. Some of the apartments have original features, balconies and parking.