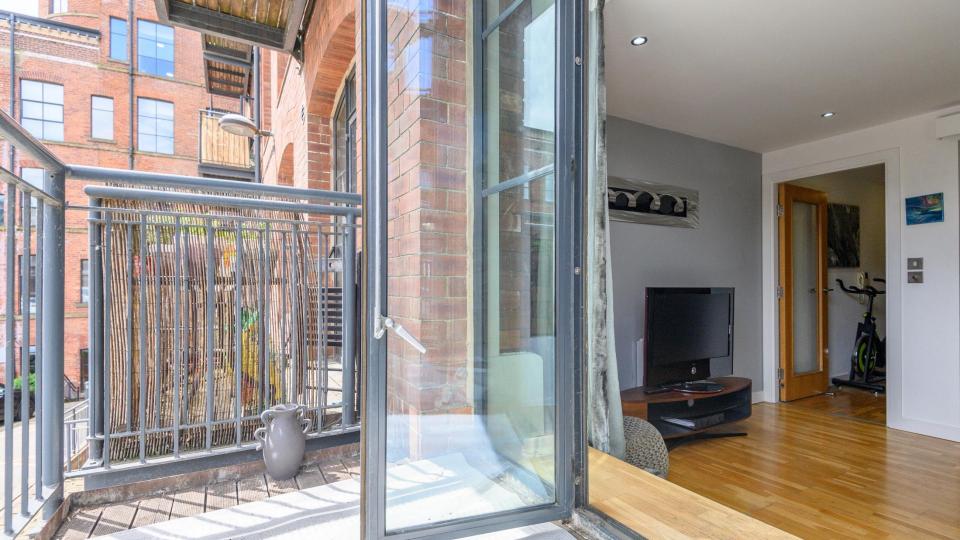

| С | INE BEDROOM                    | RIVERSIDE LOCATION  |
|---|--------------------------------|---------------------|
| A | APPROX. 478 SQ. FT.            | 1ST FLOOR           |
| В | BALCONY                        | COUNCIL TAX BAND: C |
| E | XPOSED BRICKWORK AND CHARACTER | EPC: C              |
| С | INSITE CONCIERGE               | LEASEHOLD           |
|   |                                |                     |

Roberts Wharf is a former factory converted into converted into 200 apartments by City Lofts in 2006, the property is situated between the River Aire and East Street, directly to the east of Leeds city centre and within half a mile of Leeds Railway Station. The principle site frontage is to the River Aire with access from East Street and Neptune Street. Some of the apartments have original features, balconies and parking.