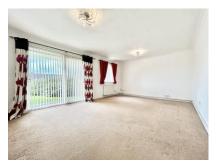

#### Accommodation

Communal Entrance Door

Hall

Entrance door

Hallway

 Living Room
 18'1" (5.51m) x 12'9" (3.89m)

 Kitchen
 13'6" (4.11m) x 12'3" (3.73m)

 Bedroom 1
 12'10" (3.91m) x 10'5" (3.18m)