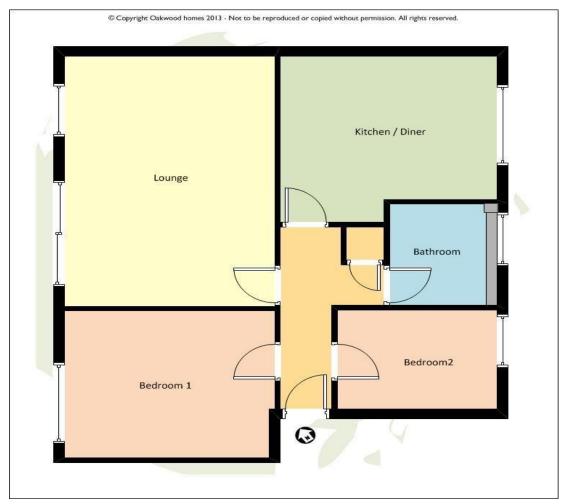

#### Accommodation

Communal Entrance Door

Hall

Entrance door

Hallway

 Living Room
 18'1" (5.51m) x 12'9" (3.89m)

 Kitchen
 13'6" (4.11m) x 12'3" (3.73m)

 Bedroom 1
 12'10" (3.91m) x 10'5" (3.18m)

 Bedroom 2
 10'0" (3.05m) x 7'2" (2.18m)

 Shower Room
 6'7" (2.01m) x 6'1" (1.85m)

Outside

Communal Gardens

Garage en-bloc

Limited off road residents parking spaces on first come first serve basis plus free on road parking