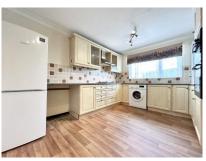

#### Accommodation

Communal Entrance Door

Hall

Entrance door

Hallway

 Living Room
 18'1" (5.51m) x 12'9" (3.89m)

 Kitchen
 13'6" (4.11m) x 12'3" (3.73m)

 Bedroom 1
 12'10" (3.91m) x 10'5" (3.18m)