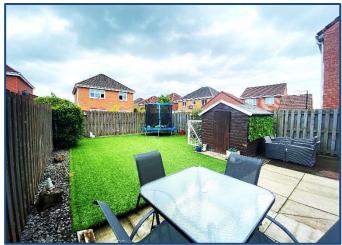

The upper level accommodates 2 generous size double bedrooms with bedroom one comprising of a lovely en-suite shower room. The accommodation is complete with a single bedroom and family bathroom comprising of a 3 piece white suite with shower over bath. The property also benefits from full double glazing and a system of gas central heating. Externally the property sits on a good size plot with a beautiful low maintenance garden to the rear with patio area compete with seating and outside dining area. There is off street parking situated to the front of the property along with a small driveway that has the potential to extend. Viewing is essential to fully appreciate the accommodation on offer on this stunning 3 bedroom semi detached villa.