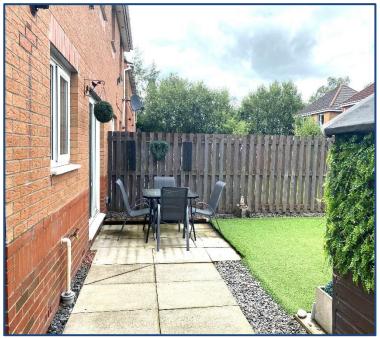

The upper level accommodates 2 generous size double bedrooms with bedroom one comprising of a lovely en-suite shower room. The accommodation is complete with a single bedroom and family bathroom comprising of a 3 piece white suite with shower over bath. The property also benefits from full double glazing and a system of gas central heating. Externally the property sits on a good size plot with a beautiful low maintenance garden to the rear with patio area compete with seating and outside dining area. There is off street parking situated to the front of the property along with a small driveway that has the potential to extend. Viewing is essential to fully appreciate the accommodation on offer on this stunning 3 bedroom semi detached villa.