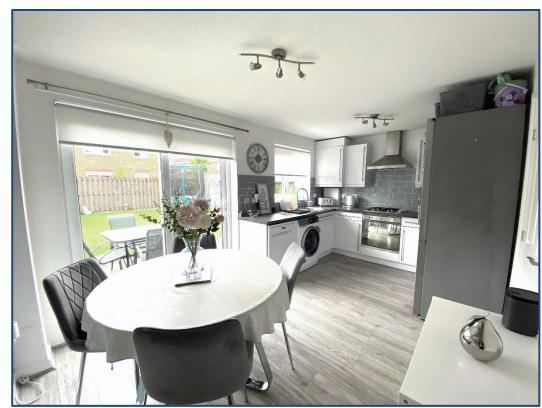

## 3 Bedroom Semi Detached Villa

Hallway • Lounge • Kitchen • W.C 3 Bedrooms • Master En-Suite • Bathroom Rear Garden • Small Driveway

Village Estates are delighted to welcome to the market this beautiful 3 bedroom semi detached villa situated in the much sought after area of Gartcosh. Internally the property comprises of a welcoming hallway which leads to a fabulous size modern lounge which gives access to a modern fitted white gloss kitchen which includes a generous range of base and wall mounted units with integrated oven, hob, hood and space for dining, Kitchen gives access out to the rear garden. The lower level is complete with a bright W.C.

The upper level accommodates 2 generous size double bedrooms with bedroom one comprising of a lovely en-suite shower room. The accommodation is complete with a single bedroom and family bathroom comprising of a 3 piece white suite with shower over bath. The property also benefits from full double glazing and a system of gas central heating. Externally the property sits on a good size plot with a beautiful low maintenance garden to the rear with patio area compete with seating and outside dining area. There is off street parking situated to the front of the property along with a small driveway that has the potential to extend. Viewing is essential to fully appreciate the accommodation on offer on this stunning 3 bedroom semi detached villa.