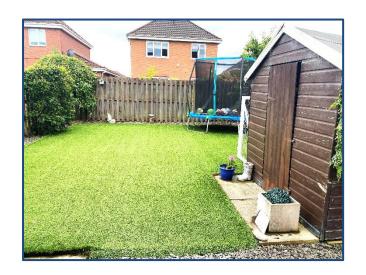

The upper level accommodates 2 generous size double bedrooms with bedroom one comprising of a lovely en-suite shower room. The accommodation is complete with a single bedroom and family bathroom comprising of a 3 piece white suite with shower over bath. The property also benefits from full double glazing and a system of gas central heating. Externally the property sits on a good size plot with a beautiful low maintenance garden to the rear with patio area compete with seating and outside dining area. There is off street parking situated to the front of the property along with a small driveway that has the potential to extend. Viewing is essential to fully appreciate the accommodation on offer on this stunning 3 bedroom semi detached villa.