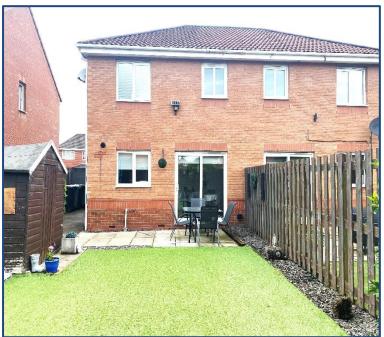

The upper level accommodates 2 generous size double bedrooms with bedroom one comprising of a lovely en-suite shower room. The accommodation is complete with a single bedroom and family bathroom comprising of a 3 piece white suite with shower over bath. The property also benefits from full double glazing and a system of gas central heating. Externally the property sits on a good size plot with a beautiful low maintenance garden to the rear with patio area compete with seating and outside dining area. There is off street parking situated to the front of the property along with a small driveway that has the potential to extend. Viewing is essential to fully appreciate the accommodation on offer on this stunning 3 bedroom semi detached villa.