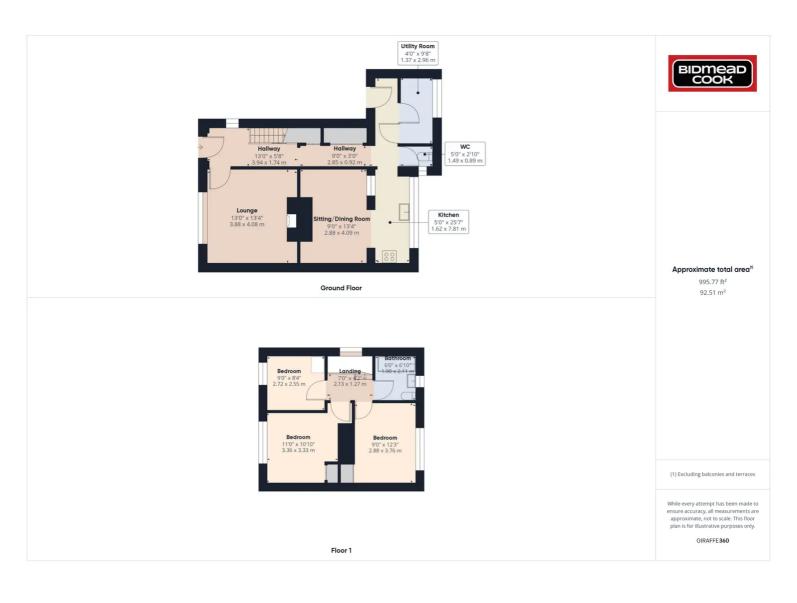

## 16 Waen Fawr, Nantyglo, NP23 4BD

£210,000 Freehold

Semi-Detached Property • Lounge and Sitting/Dining Room • Kitchen • Utility Room • Cloakroom/W.C. • Bathroom • Three Bedrooms • Gardens • Off Road Parking

1 Bethcar Street, Ebbw Vale, Gwent, NP23 6HH Tel: 01495 302301 Email: ebbwvale@bidmeadcook.co.uk www.bidmeadcook.co.uk A well-presented, detached property comprising an entrance hallway, lounge with wood-burning stove, kitchen, sitting/dining room, rear entrance lobby/hallway, utility room and cloakroom/W.C.. To the first floor are three bedrooms and a bathroom. The property benefits from UPVC double glazing, a gas central heating system, rear garden with decked seating area and a lawned front garden with gated driveway providing off road parking for several vehicles. \*\*Ideal Family Home\*\* \*\*Viewing Recommended to Appreciate\*\*