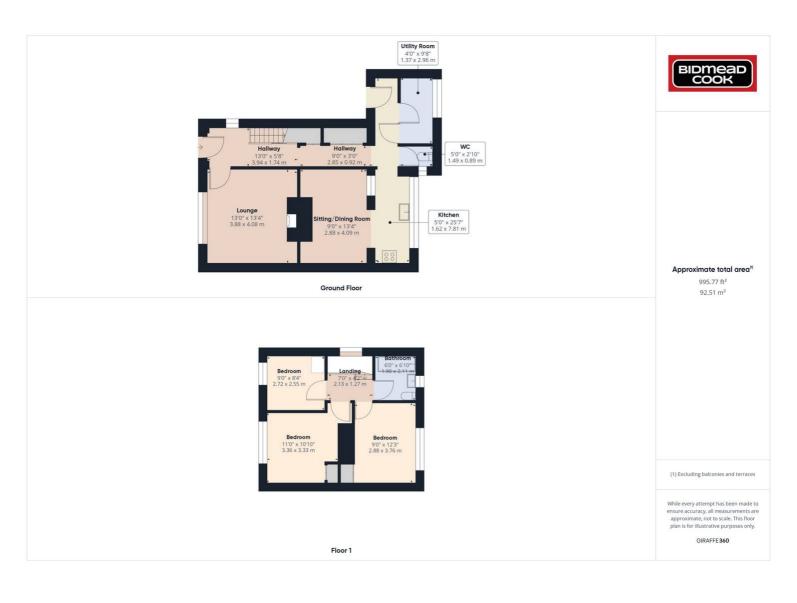

## 16 Waen Fawr, Nantyglo, NP23 4BD

£200,000 Freehold

Semi-Detached Property • Lounge and Sitting/Dining Room • Kitchen • Utility Room • Cloakroom/W.C. • Bathroom • Three Bedrooms • Gardens • Off Road Parking

1 Bethcar Street, Ebbw Vale, Gwent, NP23 6HH Tel: 01495 302301 Email: ebbwvale@bidmeadcook.co.uk www.bidmeadcook.co.uk A well-presented, semi-detached property comprising an entrance hallway, lounge with wood-burning stove, kitchen, sitting/dining room, rear entrance lobby/hallway, utility room and cloakroom/W.C.. To the first floor are three bedrooms and a bathroom. The property benefits from UPVC double glazing, a gas central heating system, rear garden with decked seating area and a lawned front garden with gated driveway providing off road parking for several vehicles. \*\*Ideal Family Home\*\*