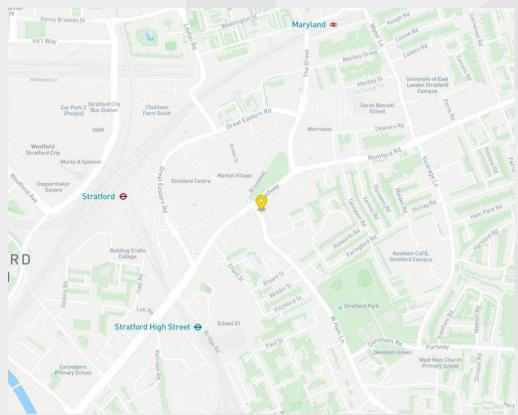

#### Location

Gredley House occupies a central location in the heart of Stratford's traditional Town Centre opposite the main entrance to the Stratford Shopping Centre. It fronts the ATI, the principle commercial thoroughfare, providing access via the AT2 to central and south west London. Stratford International stationis within easy walking distance, offering excellent transport links including; Central and Jubilee Lines, Docklands Light Railway and Overground services as well as Queen Elizabeth Line. Westfield Stratford City is also located nearby, the most visited shopping centrein the UK.