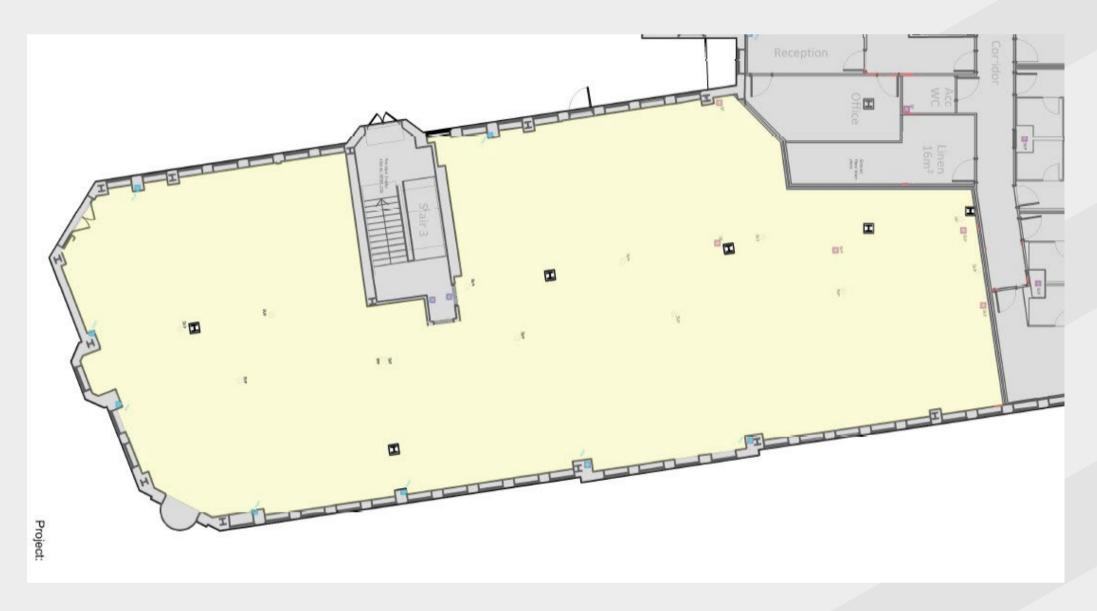

# **Indicative Floor Plan**

**Please note;** The floorplan enclosed above is as a guide to the proposed layout of the space and is subject to change. The above is not to scale and should not be relied upon for fit-out purposes. Interested parties are advised to obtain their own measurements on site.

## **Description**

The available ground floor accommodation has frontage to The Broadway and is to be let independently from the upper parts to be occupied by Travelodge Hotels. The spacewill be self-contained with independent access to provide a Gross Internal Area of 4,949sqft. / 459sqm.