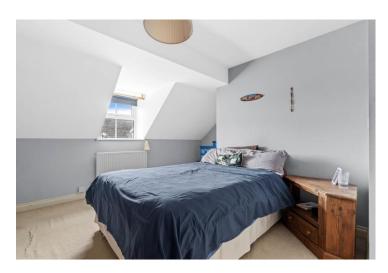

## Station Road, Alcester, Warwickshire, B49 5ET

Lounge/Diner 4.49m (14'9") x 4.25m (13'11")

Kitchen 3.68m (12'1") x 2.36m (7'9")

Hallway 3.28m (10'9") x 1.11m (3'8")

**First Floor** 

Bedroom Two 4.49m (14'9") x 3.68m (12'1") max