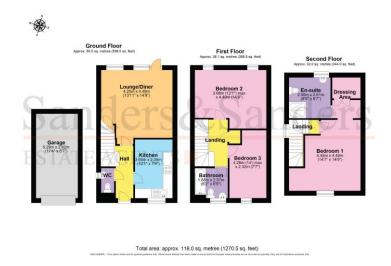

# STATION ROAD ALCESTER WARWICKSHIRE

A modern, Georgian style end of mews property being set over three floors and located within a small, select, development, a short stroll away from the town centre high street. Offered with no upward chain and benefiting from a parking space and garage. Comprising: Entrance Hall, lounge/Diner, kitchen, downstairs cloakroom, two bedrooms and bathroom on the first floor, and master bedroom with sizeable en-suite shower room and dressing area on the second floor, Easy to maintain garden to rear.

## Station Road, Alcester, Warwickshire, B49 5ET

Lounge/Diner 4.49m (14'9") x 4.25m (13'11")

Kitchen 3.68m (12'1") x 2.36m (7'9")

Hallway 3.28m (10'9") x 1.11m (3'8")

**First Floor** 

Bedroom Two 4.49m (14'9") x 3.68m (12'1") max

Bedroom Three 4.26m (14') max x 2.32m (7'7")

En-Suite Shower Room 2.61m (8'7") x 2.56m (8'5")

**Bathroom** 

**Rear Garden** 

**Second Floor** 

Garage 5.29m (17'4") x 2.62m (8'7")

#### Floor Plans & Property Details Disclaimer

These floor plans are for identification purposes only in relation to where one room is situated to another. They are not to be relied upon in any way for dimensions, scaling or sq. ft/metres. We will not be held responsible for any loss incurred, due to reliance on these measurements from the floor plans or measurements from the property details. You are advised to confirm all measurements.