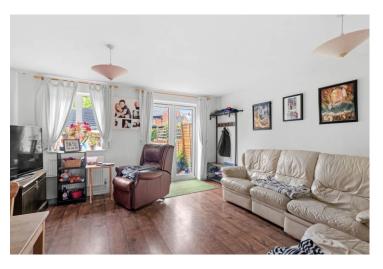

## Station Road, Alcester, Warwickshire, B49 5ET

Lounge/Diner 4.49m (14'9") x 4.25m (13'11")

Kitchen 3.68m (12'1") x 2.36m (7'9")

Hallway 3.28m (10'9") x 1.11m (3'8")

**First Floor** 

Bedroom Two 4.49m (14'9") x 3.68m (12'1") max