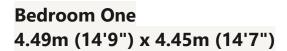

## Station Road, Alcester, Warwickshire, B49 5ET

Lounge/Diner 4.49m (14'9") x 4.25m (13'11")

Kitchen 3.68m (12'1") x 2.36m (7'9")

Hallway 3.28m (10'9") x 1.11m (3'8")

**First Floor** 

Bedroom Two 4.49m (14'9") x 3.68m (12'1") max