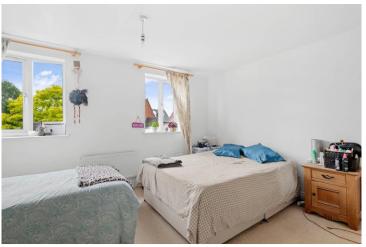

## Station Road, Alcester, Warwickshire, B49 5ET

Lounge/Diner 4.49m (14'9") x 4.25m (13'11")

Kitchen 3.68m (12'1") x 2.36m (7'9")

Hallway 3.28m (10'9") x 1.11m (3'8")

**First Floor** 

Bedroom Two 4.49m (14'9") x 3.68m (12'1") max