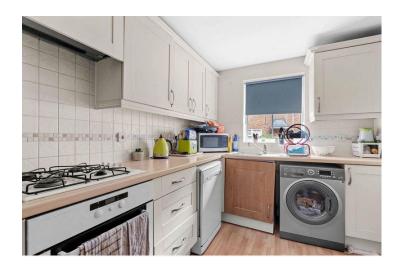

## Station Road, Alcester, Warwickshire, B49 5ET

Lounge/Diner 4.49m (14'9") x 4.25m (13'11")

Kitchen 3.68m (12'1") x 2.36m (7'9")

Hallway 3.28m (10'9") x 1.11m (3'8")

**First Floor** 

Bedroom Two 4.49m (14'9") x 3.68m (12'1") max