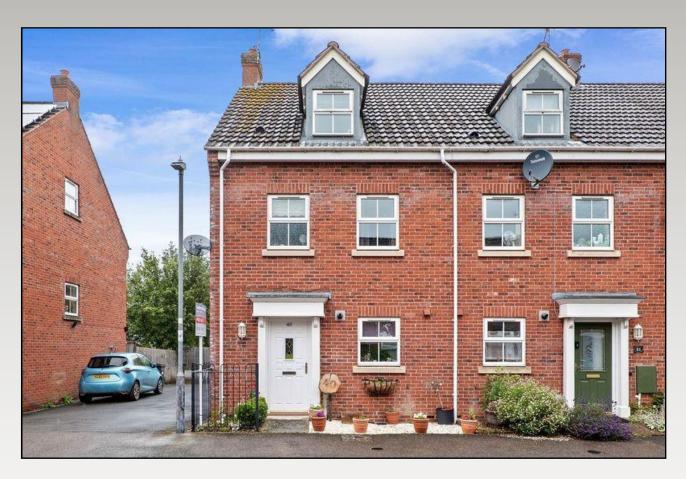

# STATION ROAD ALCESTER WARWICKSHIRE

A modern, Georgian style end of mews property being set over three floors and located within a small, select, development, a short stroll away from the town centre high street. Offered with no upward chain and benefiting from a parking space and garage. Comprising: Entrance Hall, lounge/Diner, kitchen, downstairs cloakroom, two bedrooms and bathroom on the first floor, and master bedroom with sizeable en-suite shower room and dressing area on the second floor, Easy to maintain garden to rear.

## Station Road, Alcester, Warwickshire, B49 5ET

Lounge/Diner 4.49m (14'9") x 4.25m (13'11")

Kitchen 3.68m (12'1") x 2.36m (7'9")

Hallway 3.28m (10'9") x 1.11m (3'8")

**First Floor** 

Bedroom Two 4.49m (14'9") x 3.68m (12'1") max