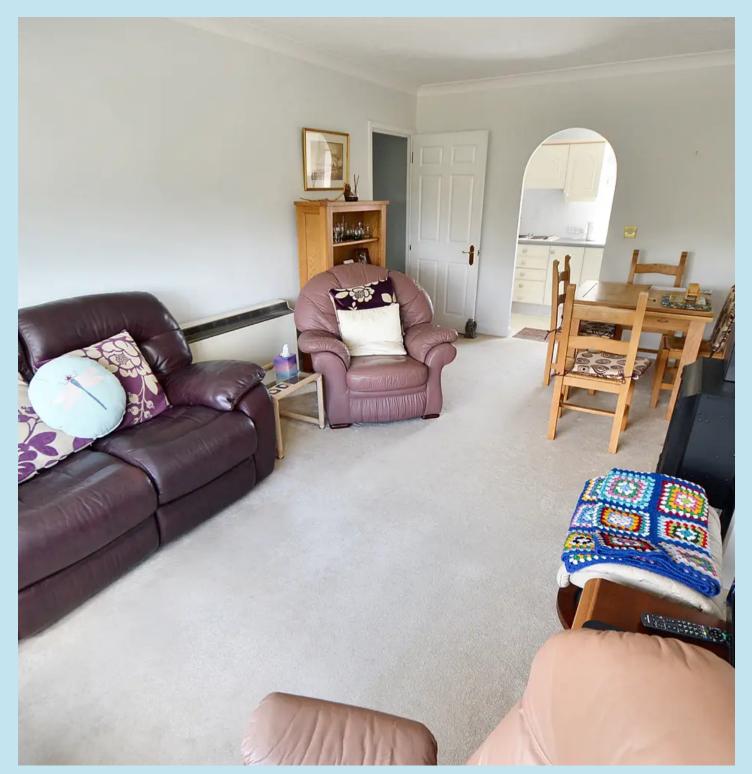

#### Lounge/Diner

19' 7" x 10' 5" (5.97m x 3.18m)

Double glazed bay window to front with views overlooking Thorpe Hall Golf Course, storage heater, coving to textured ceiling, feature cream granite fireplace and arch leading to: