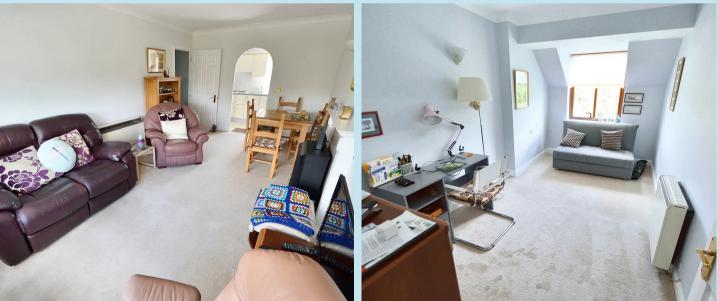

#### Lounge/Diner

19' 7" x 10' 5" (5.97m x 3.18m)

Double glazed bay window to front with views overlooking Thorpe Hall Golf Course, storage heater, coving to textured ceiling, feature cream granite fireplace and arch leading to:

#### Agents note

The property offers a communal lounge area, laundry room, refuse room and guest bedroom.