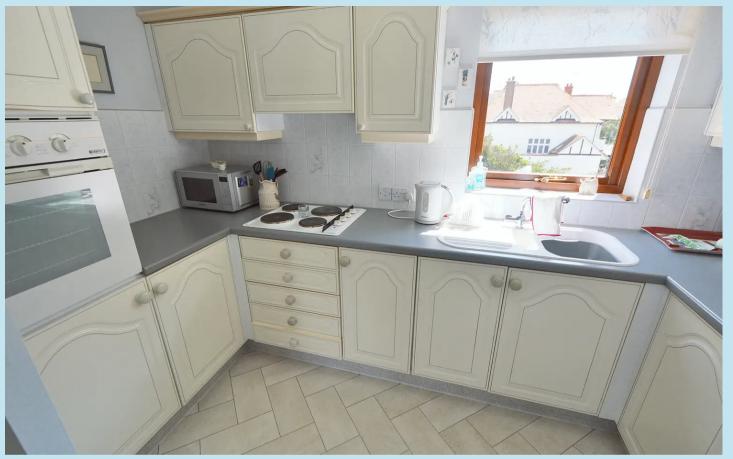

#### Kitchen

### 10' 4" x 5' 6" (3.15m x 1.68m)

Double glazed window to rear, range of base and eye level units with roll edge worktop, enamel sink unit with mixer taps inset into worktop, built in four ring electric hob with extractor fan above, separate oven, integrated fridge, coving to textured ceiling, extractor fan.