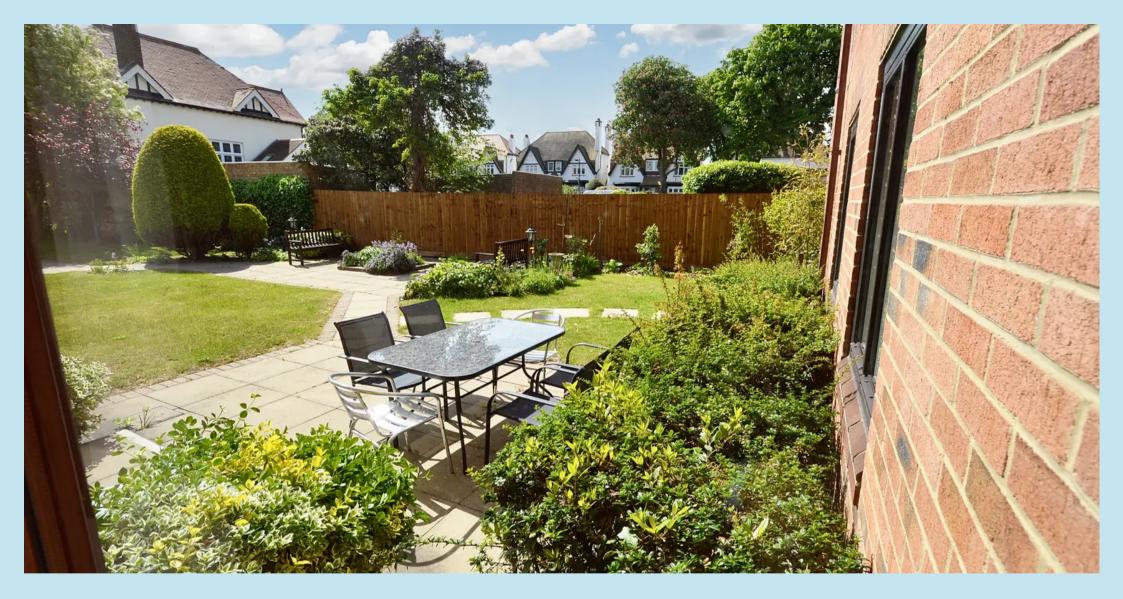

#### Bedroom 1

## 13' 9" x 8' 8" (4.19m x 2.64m)

Double glazed window to front, coving to textured ceiling, built in double wardrobe, storage heater, wall lights.

#### Bedroom 2

### 13' 9" x 8' 2" (4.19m x 2.49m)

Double glazed window to front with views overlooking Thorpe Hall Golf Course, storage heater, coving to textured ceiling.

#### Bathroom

## 6' 6" x 5' 6" (1.98m x 1.68m)

Three piece suite comprising panelled bath with mixer taps, Triton T70 shower over, wash hand basin with mixer taps, low flush wc, coving, shaver point, tiled walls, lino flooring.

#### Agents note

The property offers a communal lounge area, laundry room, refuse room and guest bedroom.







## COMMUNAL GARDEN

Communal gardens to rear.

# OFF STREET

1 Parking Space

Parking for one vehicle to rear.





Dedman Gray

Dedman Gray, 103 The Broadway - SSI 3HQ

01702 311042

sales@dedmangray.co.uk

http://www.dedmangray.co.uk