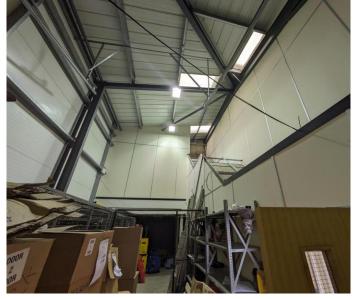

#### DESCRIPTION

The industrial estate has a one-way system running through, providing access to each unit and the surrounding parking. Within unit 9 there is a standard roller-shutter set of doors for loading and unloading and a side door for pedestrian access. The unit is completely open plan on the ground floor, aside from a central staircase core with WC's leading to a small area of first floor offices. Additional areas of mezzanine have been installed by the existing Tenant. Unit to be cleared of all partitions and offered in "redecorated" condition following expiry of the existing Tenancy.