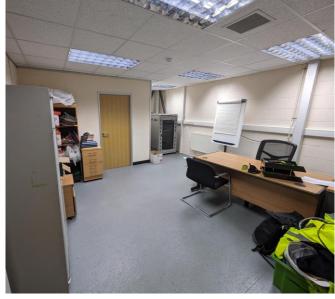

#### DESCRIPTION

The industrial estate has a one-way system running through, providing access to each unit and the surrounding parking. Within unit 9 there is a standard roller-shutter set of doors for loading and unloading and a side door for pedestrian access. The unit is completely open plan on the ground floor, aside from a central staircase core with WC's leading to a small area of first floor offices. Additional areas of mezzanine have been installed by the existing Tenant. Unit to be cleared of all partitions and offered in "redecorated" condition following expiry of the existing Tenancy.