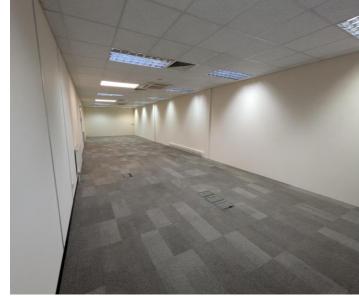

#### **DESCRIPTION**

The industrial estate has a one-way system running through, providing access to each unit and the surrounding parking. Within unit 9 there is a standard roller-shutter set of doors for loading and unloading and a side door for pedestrian access. The unit is completely open plan on the ground floor, aside from a central staircase core with WC's leading to a small area of first floor offices. Additional areas of mezzanine have been installed by the existing Tenant. Unit to be cleared of all partitions and offered in "redecorated" condition following expiry of the existing Tenancy.