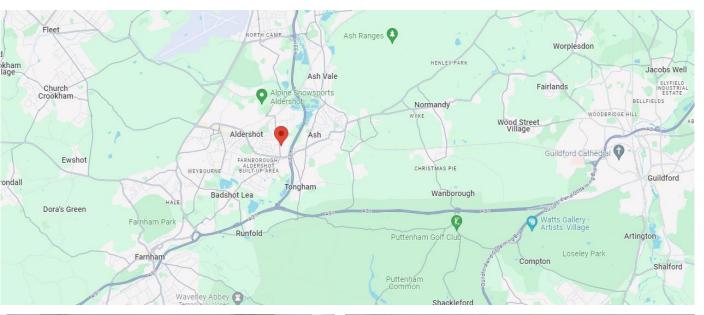

## LOCATION

Pegasus Court is situated within the Hampshire town of Aldershot, which is surrounded by the towns of Farnham, Badshot Lea, Tongham, Farnborough and Fleet with good road and rail connections. The A331 running North-South is situated close to the industrial estate, linking to the A31 between Guildford and Winchester and the M3 between London and Southampton.