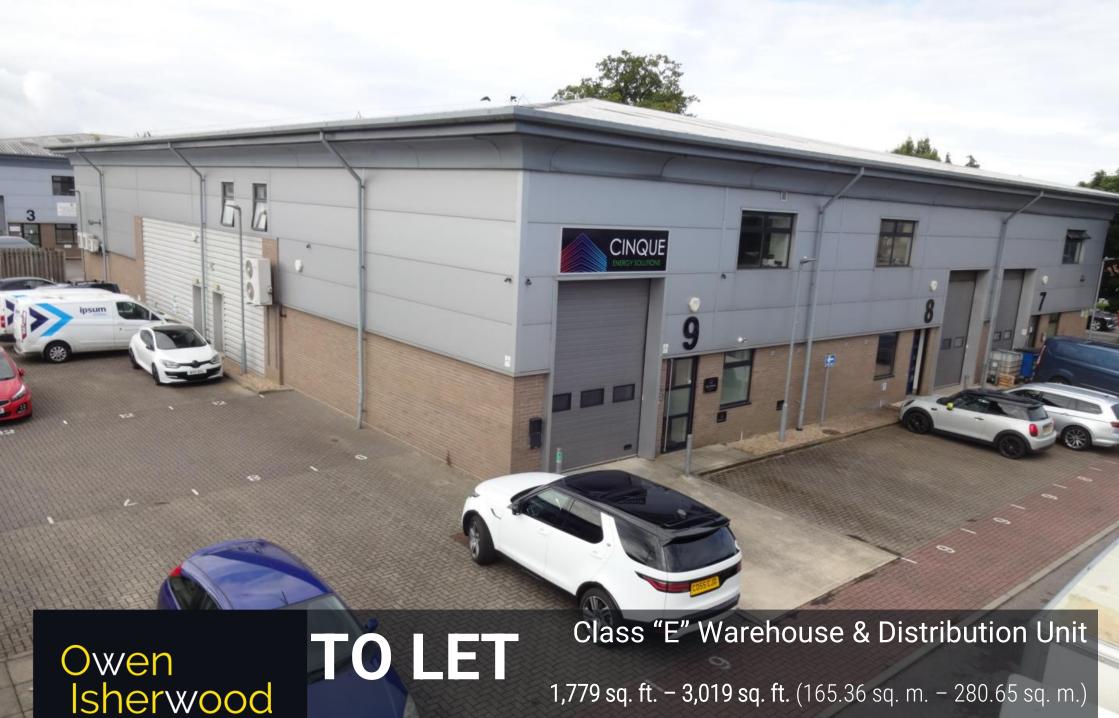

CHARTERED SURVEYORS

Unit 9 Pegasus Court, Aldershot, Hampshire, GU12 4QP

#### **DESCRIPTION**

The industrial estate has a one-way system running through, providing access to each unit and the surrounding parking. Within unit 9 there is a standard roller-shutter set of doors for loading and unloading and a side door for pedestrian access. The unit is completely open plan on the ground floor, aside from a central staircase core with WC's leading to a small area of first floor offices. Additional areas of mezzanine have been installed by the existing Tenant. Unit to be cleared of all partitions and offered in "redecorated" condition following expiry of the existing Tenancy.

## ACCOMMODATION

| AVAILABLE    | SQ FT | SQ M   |
|--------------|-------|--------|
| Ground Floor | 1,779 | 165.36 |
| First Floor  | 1,240 | 115.29 |
| Total        | 3,019 | 280.65 |