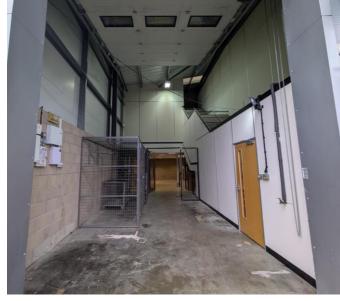

#### **DESCRIPTION**

The industrial estate has a one-way system running through, providing access to each unit and the surrounding parking. Within unit 9 there is a standard roller-shutter set of doors for loading and unloading and a side door for pedestrian access. The unit is completely open plan on the ground floor, aside from a central staircase core with WC's leading to a small area of first floor offices. Additional areas of mezzanine have been installed by the existing Tenant. Unit to be cleared of all partitions and offered in "redecorated" condition following expiry of the existing Tenancy.