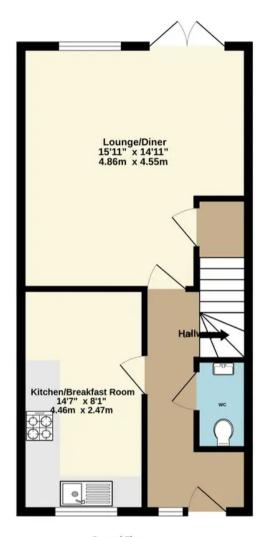

Ground Floor 457 sq.ft. (42.4 sq.m.) approx.

1st Floor 457 sq.ft. (42.4 sq.m.) approx.

2nd Floor 301 sq.ft. (28.0 sq.m.) approx.

## TOTAL FLOOR AREA: 1214 sq.ft. (112.8 sq.m.) approx. Measurements are approximate. Not to scale. Illustrative purposes only Made with Metropix ©2024