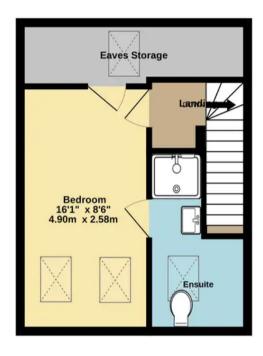

Ground Floor 457 sq.ft. (42.4 sq.m.) approx.

1st Floor 457 sq.ft. (42.4 sq.m.) approx.

2nd Floor 301 sq.ft. (28.0 sq.m.) approx.

## TOTAL FLOOR AREA: 1214 sq.ft. (112.8 sq.m.) approx. Measurements are approximate. Not to scale. Illustrative purposes only Made with Metropix ©2024