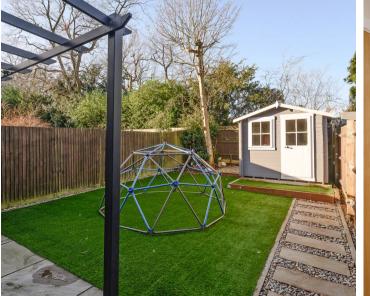

Tenure: Freehold

- Semi detached house
- Unfurnished
- Good proximity to schools and station
- Available from 23rd August
- Four bedrooms
- Three bathrooms and separate WC
- Off street parking
- Secluded Rear Garden