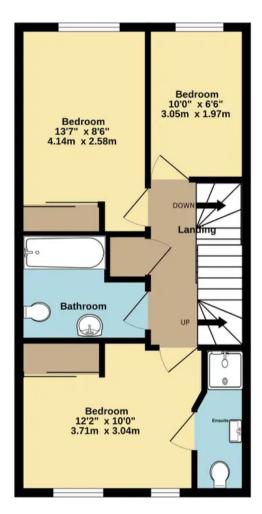

Ground Floor 457 sq.ft. (42.4 sq.m.) approx.

1st Floor 457 sq.ft. (42.4 sq.m.) approx.

2nd Floor 301 sq.ft. (28.0 sq.m.) approx.

## TOTAL FLOOR AREA: 1214 sq.ft. (112.8 sq.m.) approx. Measurements are approximate. Not to scale. Illustrative purposes only Made with Metropix ©2024