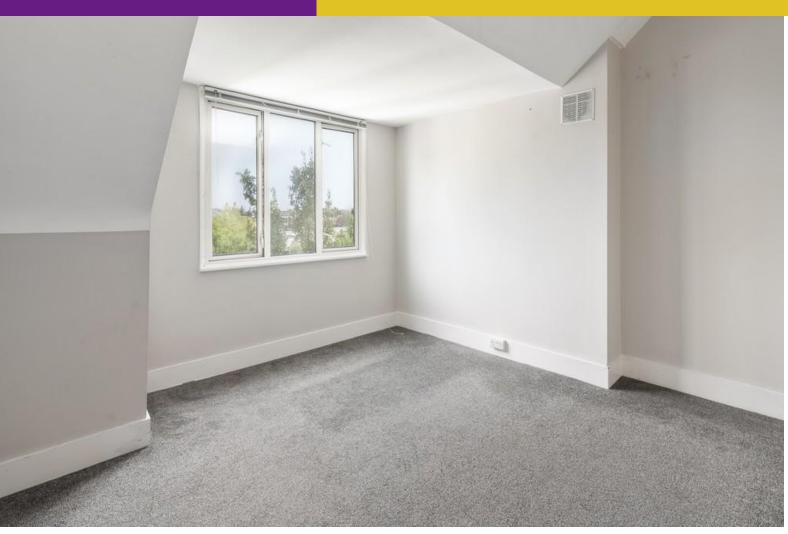

One of the standout features of this property is its bright and spacious layout. The large windows allow for an abundance of natural light to flood the living spaces, creating a warm and airy atmosphere.

## ENTRANCE HALL

RECEPTION ROOM 14' 7" x 13' 6" (4.44m x 4.11m) BEDROOM 14' 4" x 13' 6" (4.37m x 4.11m) KITCHEN 7' 10" x 6' 6" (2.39m x 1.98m) SHOWER ROOM

Agents Note: Whilst every care has been taken to prepare these sales particulars, they are for guidance purposes only. All measurements are approximate are for general guidance purposes only and whilst every care has been taken to ensure their accuracy, they should not be relied upon and potential buyers are advised to recheck the measurements