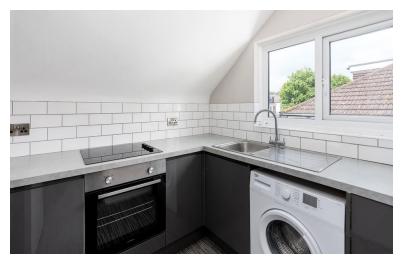

## PHILLIPS & STILL

HOVE PARK VILLAS, HOVE ASKING PRICE OF £250,000

SECOND FLOOR

This property is a second floor converted flat that has been recently decorated, giving it a fresh and inviting appearance. It boasts a modern and well-fitted kitchen, equipped with the latest appliances and finishes. The bathroom has also been updated to offer a contemporary and stylish feel.

## ENTRANCE HALL

RECEPTION ROOM 14' 7" x 13' 6" (4.44m x 4.11m) BEDROOM 14' 4" x 13' 6" (4.37m x 4.11m) KITCHEN 7' 10" x 6' 6" (2.39m x 1.98m) SHOWER ROOM

Agents Note: Whilst every care has been taken to prepare these sales particulars, they are for guidance purposes only. All measurements are approximate are for general guidance purposes only and whilst every care has been taken to ensure their accuracy, they should not be relied upon and potential buyers are advised to recheck the measurements