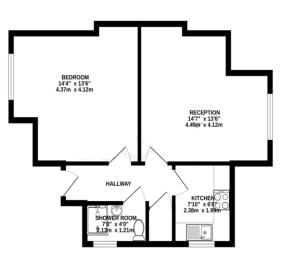

## ENTRANCE HALL

RECEPTION ROOM 14' 7" x 13' 6" (4.44m x 4.11m) BEDROOM 14' 4" x 13' 6" (4.37m x 4.11m) KITCHEN 7' 10" x 6' 6" (2.39m x 1.98m) SHOWER ROOM

Agents Note: Whilst every care has been taken to prepare these sales particulars, they are for guidance purposes only. All measurements are approximate are for general guidance purposes only and whilst every care has been taken to ensure their accuracy, they should not be relied upon and potential buyers are advised to recheck the measurements