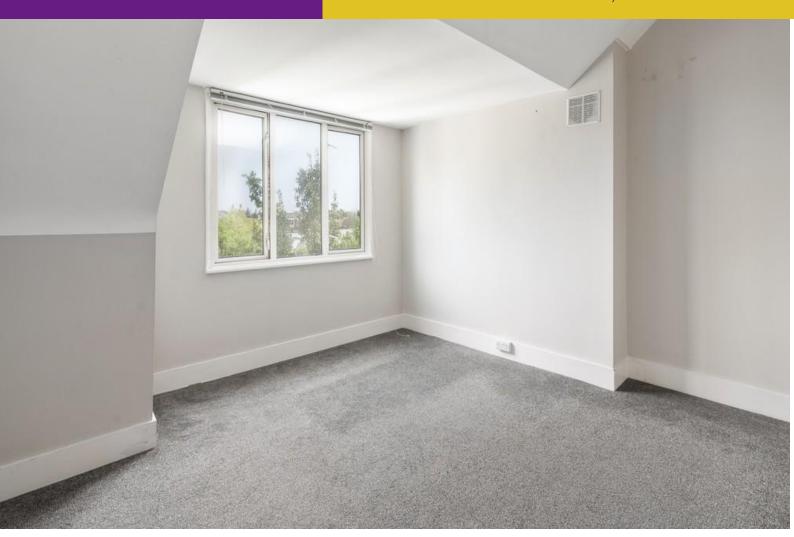

One of the standout features of this property is its bright and spacious layout. The large windows allow for an abundance of natural light to flood the living spaces, creating awarm and airy atmosphere.

## SECOND FLOOR

ENTRANCE HALL
RECEPTION ROOM
14' 7" x 13' 6" (4.44m x 4.11m)
BEDROOM
14' 4" x 13' 6" (4.37m x 4.11m)
KITCHEN
7' 10" x 6' 6" (2.39m x 1.98m)
SHOWER ROOM

SECOND FLOOR

IDVAH FULUKH ANELS- 3.016/31, (4 Y 95 (JM), approx.