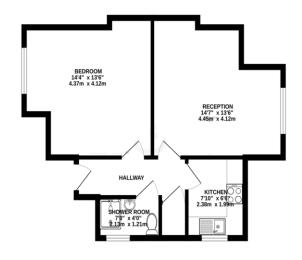

## SECOND FLOOR

ENTRANCE HALL
RECEPTION ROOM
14' 7" x 13' 6" (4.44m x 4.11m)
BEDROOM
14' 4" x 13' 6" (4.37m x 4.11m)
KITCHEN
7' 10" x 6' 6" (2.39m x 1.98m)
SHOWER ROOM

SECOND FLOOR

IDVAH FULUKH ANELS- 3.016/31, (4 Y 95 (JM), approx.