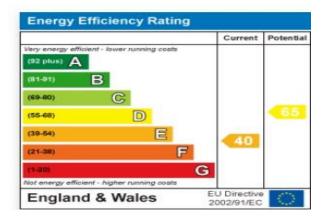

## PHILLIPS & STILL

HOVE PARK VILLAS, HOVE
OFFERS IN EXCESS OF £230,000

This property is a second floor converted flat that has been recently decorated, giving it a fresh and inviting appearance. It boasts a modern and well-fitted kitchen, equipped with the latest appliances and finishes. The bathroom has also been updated to offer a contemporary and stylish feel.