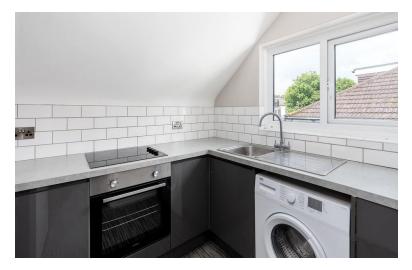

## PHILLIPS & STILL

HOVE PARK VILLAS, HOVE
OFFERS IN EXCESS OF £230,000

This property is a second floor converted flat that has been recently decorated, giving it a fresh and inviting appearance. It boasts a modern and well-fitted kitchen, equipped with the latest appliances and finishes. The bathroom has also been updated to offer a contemporary and stylish feel.

## SECOND FLOOR

ENTRANCE HALL
RECEPTION ROOM
14' 7" x 13' 6" (4.44m x 4.11m)
BEDROOM
14' 4" x 13' 6" (4.37m x 4.11m)
KITCHEN
7' 10" x 6' 6" (2.39m x 1.98m)
SHOWER ROOM

SECOND FLOOR

IDVAH FULUKH ANELS- 3.016/31, (4 Y 95 (JM), approx.