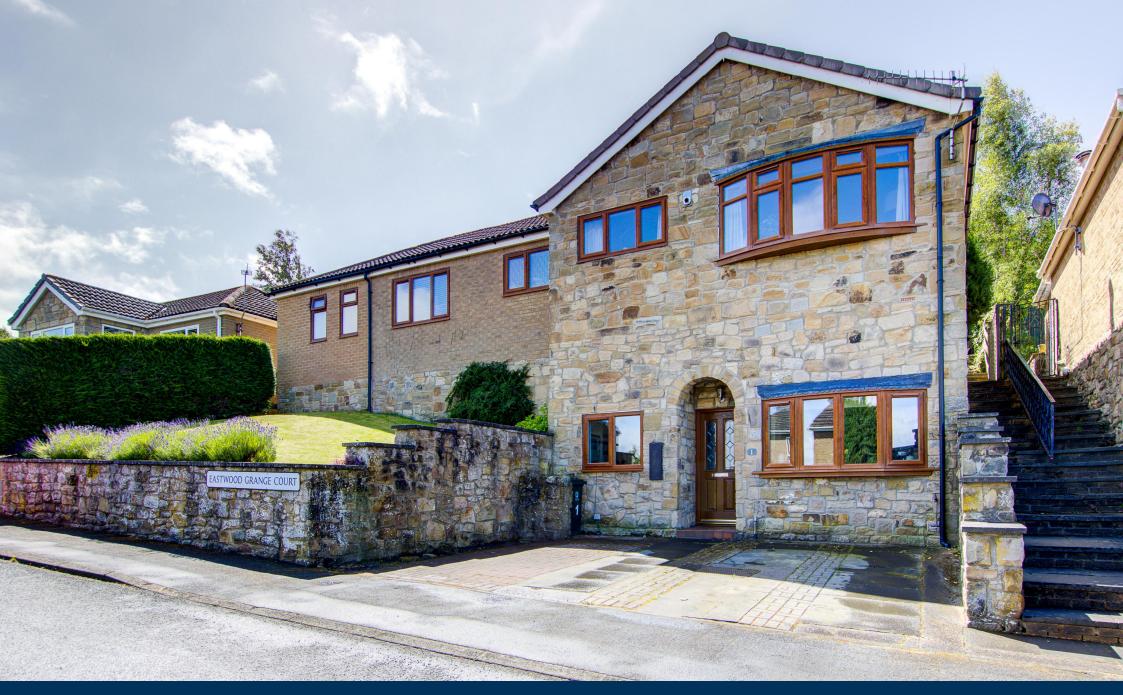

**1 Eastwood Grange Court** Hexham, NE46 1TL

# 1 Eastwood Grange Court Hexham NE46 1TL

A substantial and well presented, 5 bedroom detached family home on the outskirts of Hexham, with private rear garden, parking and stunning views.

- Detached property
- 5 bedrooms
- Parking
- Walking distance to town centre
- Garden
- Beautifully presented throughout
- Feature fireplace
- Energy efficiency rating C

### DESCRIPTION

The property stands in an elevated position with a maturing front garden and off street parking for two cars. Internally, the ground floor has an entrance hallway with stairs to first floor and a cloaks/WC that has built in under stairs storage. To the front of the property a home office / study offers flexible accommodation. The main room on the ground floor is the kitchen diner, the kitchen area is to the front of the room enjoying the bay window and the natural light that fills this area with the dining area to the rear. The kitchen benefits from a substantial fitted kitchen with wall and base cabinets set underneath granite surfaces, with integrated oven and gas hob under an extractor hood, with tiled splash back, Belfast style sink with mixer tap, integrated dishwasher and plumbing for a washing machine.