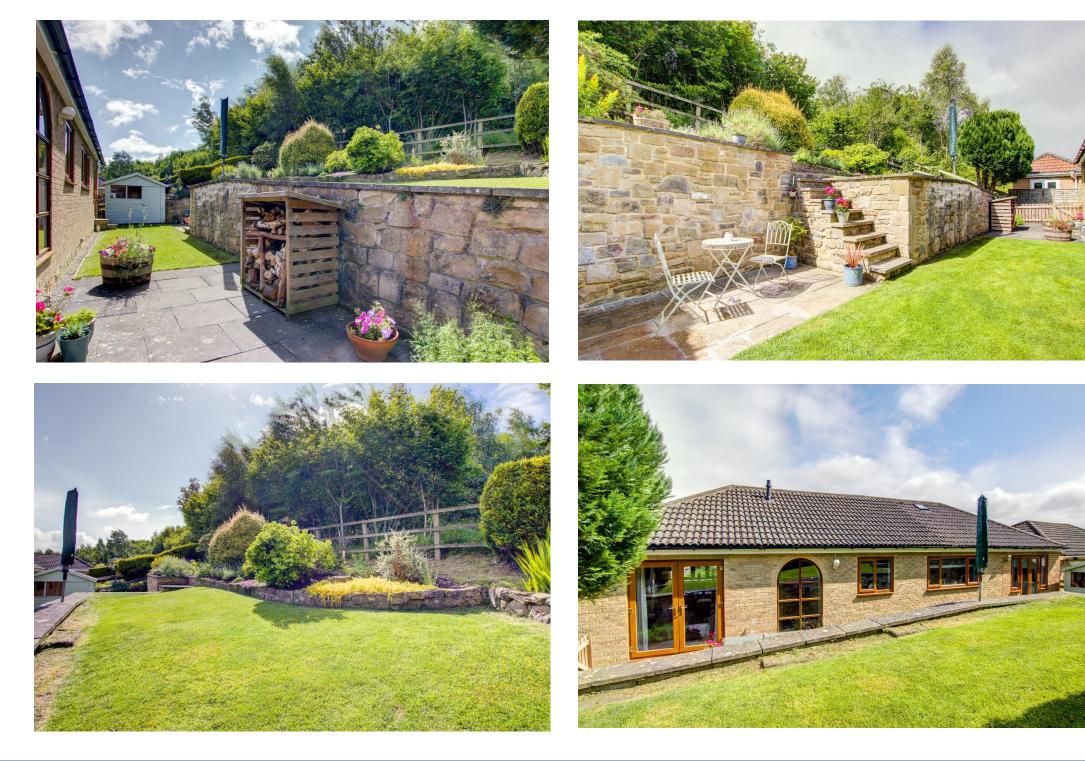

The rear garden has been thoughtfully landscaped to create terraced areas with bedded border, the lower tier has a seating patio area designed around the main lawn. The external steps to the side of the property leads up to the patio area outside the living room and out to the driveway on the front. The higher tier has an initial lawn area with raised beds to the rear. Beyond the rear garden the property opens out into the woodlands where extensive woodland walks and footpaths are located.