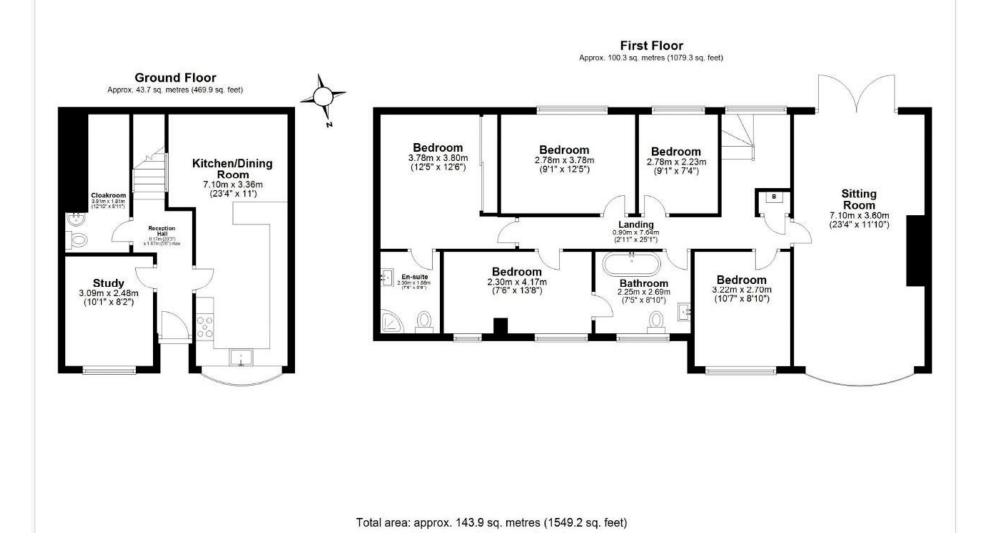

### DESCRIPTION

The property stands in an elevated position with a maturing front garden and off street parking for two cars. Internally, the ground floor has an entrance hallway with stairs to first floor and a cloaks/WC that has built in under stairs storage. To the front of the property a home office / study offers flexible accommodation. The main room on the ground floor is the kitchen diner, the kitchen area is to the front of the room enjoying the bay window and the natural light that fills this area with the dining area to the rear. The kitchen benefits from a substantial fitted kitchen with wall and base cabinets set underneath granite surfaces, with integrated oven and gas hob under an extractor hood, with tiled splash back, Belfast style sink with mixer tap, integrated dishwasher and plumbing for a washing machine.

The first floor landing provides access to all the accommodation on this level with the main reception room being a bright and inviting room that benefits from a dual aspect and access through Fench doors onto the rear patio area. The front windows are large picture windows that enjoy beautiful views out over the town below to the countryside across the valley. The main focal point to the seating area is the feature fireplace. The principal bedroom is a generous double bedroom with fitted wardrobes and French doors out onto the rear garden. The private en suite shower room has a double shower cubicle, WC and wash hand basin with tiled floors. The other bedrooms are serviced by the main family bathroom that is also connected to the second bedroom in a Jack and Jill design. The family bathroom has a roll top bath with rain fall shower over, WC and wash hand basin, tiled floors and partially tiled walls. The second and fourth bedrooms both enjoy stunning views out over the valley to the front with the third bedroom being set to the rear of the property overlooking the garden. Three of the bedrooms are able to accommodates double beds. Bedroom 5 is currently being used as an office/study.