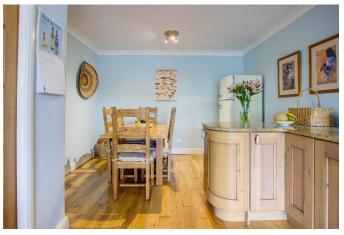

### DESCRIPTION

The property stands in an elevated position with a maturing front garden and off street parking for two cars. Internally, the ground floor has an entrance hallway with stairs to first floor and a cloaks/WC that has built in under stairs storage. To the front of the property a home office / study offers flexible accommodation. The main room on the ground floor is the kitchen diner, the kitchen area is to the front of the room enjoying the bay window and the natural light that fills this area with the dining area to the rear. The kitchen benefits from a substantial fitted kitchen with wall and base cabinets set underneath granite surfaces, with integrated oven and gas hob under an extractor hood, with tiled splash back, Belfast style sink with mixer tap, integrated dishwasher and plumbing for a washing machine.