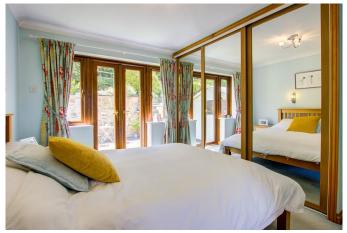

The first floor landing provides access to all the accommodation on this level with the main reception room being a bright and inviting room that benefits from a dual aspect and access through Fench doors onto the rear patio area. The front windows are large picture windows that enjoy beautiful views out over the town below to the countryside across the valley. The main focal point to the seating area is the feature fireplace. The principal bedroom is a generous double bedroom with fitted wardrobes and French doors out onto the rear garden. The private en suite shower room has a double shower cubicle, WC and wash hand basin with tiled floors. The other bedrooms are serviced by the main family bathroom that is also connected to the second bedroom in a Jack and Jill design. The family bathroom has a roll top bath with rain fall shower over, WC and wash hand basin, tiled floors and partially tiled walls. The second and fourth bedrooms both enjoy stunning views out over the valley to the front with the third bedroom being set to the rear of the property overlooking the garden. Three of the bedrooms are able to accommodates double beds. Bedroom 5 is currently being used as an office/study.