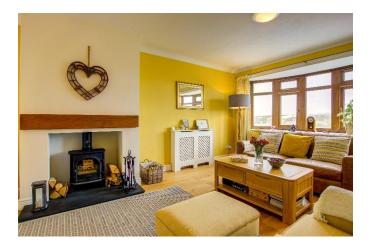

The first floor landing provides access to all the accommodation on this level with the main reception room being a bright and inviting room that benefits from a dual aspect and access through Fench doors onto the rear patio area. The front windows are large picture windows that enjoy beautiful views out over the town below to the countryside across the valley. The main focal point to the seating area is the feature fireplace. The principal bedroom is a generous double bedroom with fitted wardrobes and French doors out onto the rear garden. The private en suite shower room has a double shower cubicle, WC and wash hand basin with tiled floors. The other bedrooms are serviced by the main family bathroom that is also connected to the second bedroom in a Jack and Jill design. The family bathroom has a roll top bath with rain fall shower over, WC and wash hand basin, tiled floors and partially tiled walls. The second and fourth bedrooms both enjoy stunning views out over the valley to the front with the third bedroom being set to the rear of the property overlooking the garden. Three of the bedrooms are able to accommodates double beds. Bedroom 5 is currently being used as an office/study.