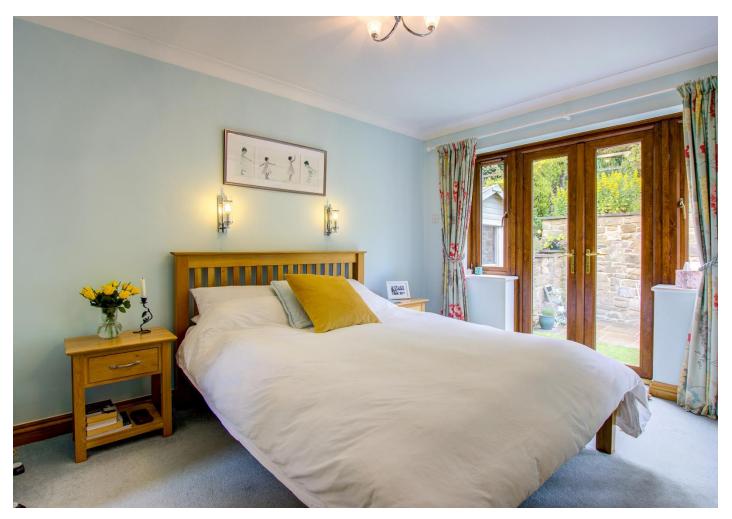

The first floor landing provides access to all the accommodation on this level with the main reception room being a bright and inviting room that benefits from a dual aspect and access through Fench doors onto the rear patio area. The front windows are large picture windows that enjoy beautiful views out over the town below to the countryside across the valley. The main focal point to the seating area is the feature fireplace. The principal bedroom is a generous double bedroom with fitted wardrobes and French doors out onto the rear garden. The private en suite shower room has a double shower cubicle, WC and wash hand basin with tiled floors. The other bedrooms are serviced by the main family bathroom that is also connected to the second bedroom in a Jack and Jill design. The family bathroom has a roll top bath with rain fall shower over, WC and wash hand basin, tiled floors and partially tiled walls. The second and fourth bedrooms both enjoy stunning views out over the valley to the front with the third bedroom being set to the rear of the property overlooking the garden. Three of the bedrooms are able to accommodates double beds. Bedroom 5 is currently being used as an office/study.