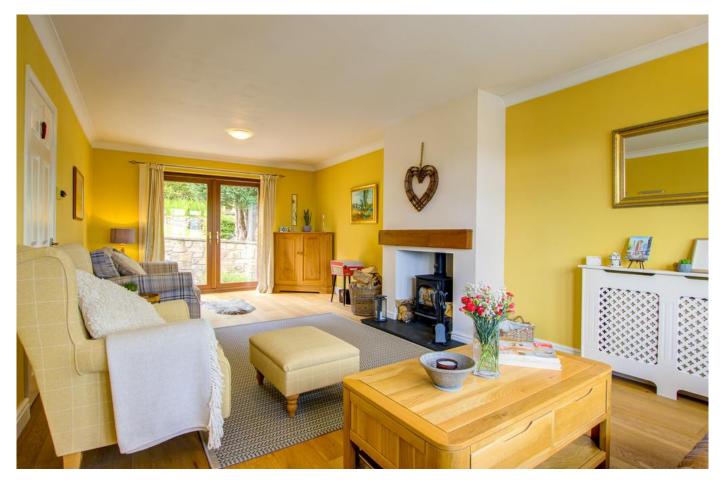

The first floor landing provides access to all the accommodation on this level with the main reception room being a bright and inviting room that benefits from a dual aspect and access through Fench doors onto the rear patio area. The front windows are large picture windows that enjoy beautiful views out over the town below to the countryside across the valley. The main focal point to the seating area is the feature fireplace. The principal bedroom is a generous double bedroom with fitted wardrobes and French doors out onto the rear garden. The private en suite shower room has a double shower cubicle, WC and wash hand basin with tiled floors. The other bedrooms are serviced by the main family bathroom that is also connected to the second bedroom in a Jack and Jill design. The family bathroom has a roll top bath with rain fall shower over, WC and wash hand basin, tiled floors and partially tiled walls. The second and fourth bedrooms both enjoy stunning views out over the valley to the front with the third bedroom being set to the rear of the property overlooking the garden. Three of the bedrooms are able to accommodates double beds. Bedroom 5 is currently being used as an office/study.