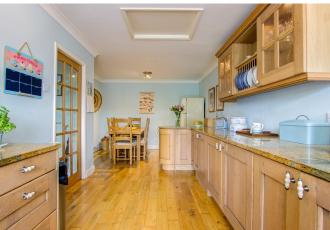

### DESCRIPTION

The property stands in an elevated position with a maturing front garden and off street parking for two cars. Internally, the ground floor has an entrance hallway with stairs to first floor and a cloaks/WC that has built in under stairs storage. To the front of the property a home office / study offers flexible accommodation. The main room on the ground floor is the kitchen diner, the kitchen area is to the front of the room enjoying the bay window and the natural light that fills this area with the dining area to the rear. The kitchen benefits from a substantial fitted kitchen with wall and base cabinets set underneath granite surfaces, with integrated oven and gas hob under an extractor hood, with tiled splash back, Belfast style sink with mixer tap, integrated dishwasher and plumbing for a washing machine.