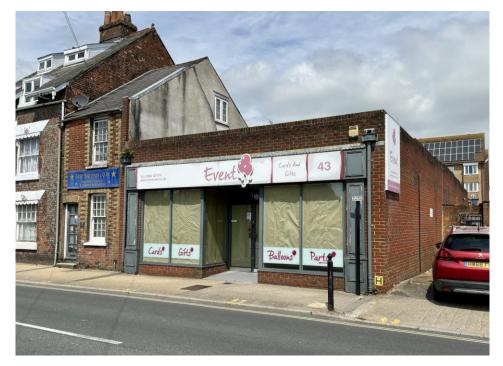

## 43 SOUTH STREET NEWPORT ISLE OF WIGHT PO30 1JQ

#### Location

Situated on South Street, this property is in an ideal location in Newport Town Centre.

Newport is the principle town of the Island and offers amenities including St Mary's Hospital, various primary and secondary schools, doctors surgeries, churches, cinema and the Isle of Wight County Hall. Various food stores are located throughout the town including Lidl, Asda, Morrisons & Sainsburys. The 2022 Census shows a population of circa 26,000.

### Description

Offered for sale is this spacious semI-detached retail unit consisting of approximately 177sqm (1900 sq ft) overall.

The premises comprises: Split-level retail area Rear stores WC Small integral garage