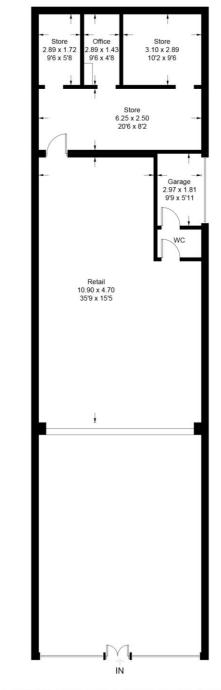

### Description

Offered for sale is this spacious semI-detached retail unit consisting of approximately 177sqm (1900 sq ft) overall.

The premises comprises: Split-level retail area Rear stores WC Small integral garage

There is the benefit of allocated parking for 3 vehicles to the side of the property.

The unit can be utilised for a range of uses subject to complying with the Use Classes Order 2021. The unit is currently Use Class E.

# Hose Rhodes Dickson Commercial

01983 527727 commercial@hrdiw.co.uk

Illustration for identification purposes only, measurements are approximate, not to scale. floorplansUsketch.com © (ID1096618)