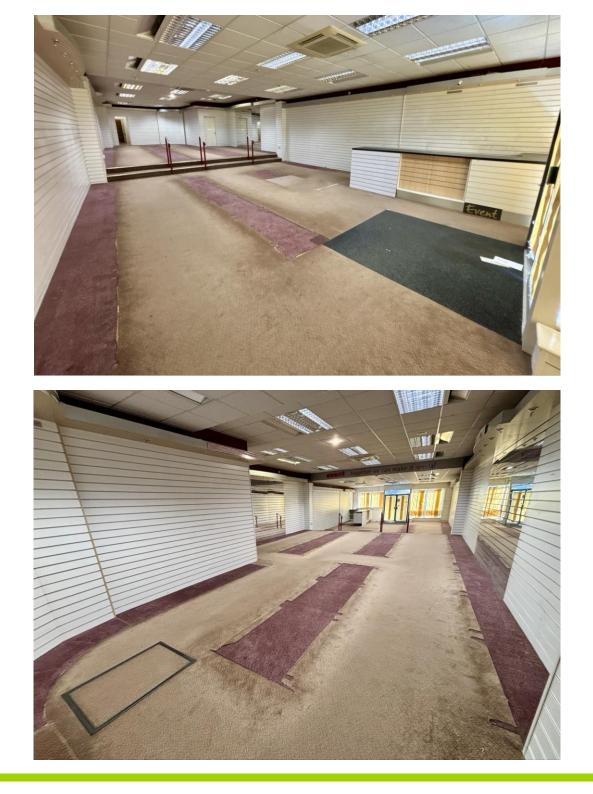

### Description

Offered for sale is this spacious semI-detached retail unit consisting of approximately 177sqm (1900 sq ft) overall.

The premises comprises: Split-level retail area Rear stores WC Small integral garage