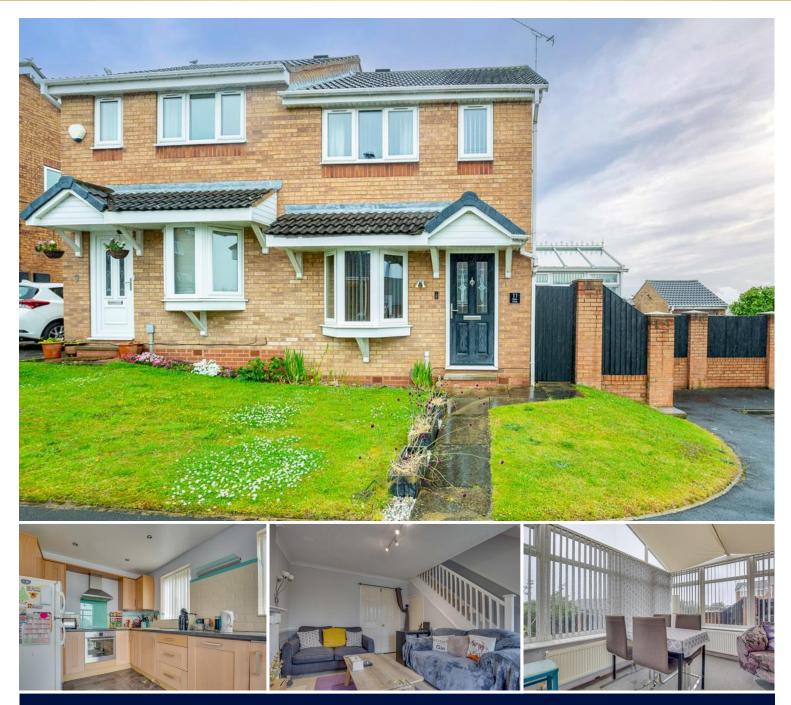

## 11 Stone Close | Kiveton Park | S26 6SQ

Guide Price £190,000 to £200,000

Bell & Co Estates are proud to present this extended two-bedroom semi-detached home in the heart of Kiveton, offered with no vendor chain. This property is situated on a substantial plot and offers great potential. In brief, the property comprises of; Entrance Hallway, front facing spacious Lounge including an understairs storage cupboard, large Kitchen equipped with integrated appliances, leading to a large conservatory at the rear. The Conservatory adds extra living space and connects to the rear garden. To the upstairs are two Double Bedrooms and the family Bathroom featuring a shower over the bath, a wash basin, and a WC. To front the is a grassed garden with path leading to the entrance door and side gate access to the garden. To the side of the property the gated driveway provides off road parking leading to a Detached Garage. The enclosed rear garden is mainly laid to lawn with a large shed and a patio area. This property is within walking distance to local amenities, transport links, and schools, making it a prime location.