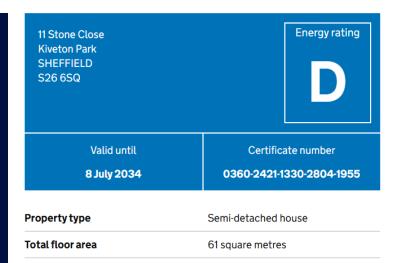

ff road parking



GROUND FLOOR 382 sq.ft. (35.5 sq.m.) approx. 1ST FLOOR 273 sq.ft. (25.4 sq.m.) approx.



TOTAL FLOOR AREA: 656 sq.ft. (60.9 sq.m.) approx. While every atemps has been made to ensure the accuracy of the foreyban costained here, measurements of doors, windows, more and any other terms are approximate and no responsibility is taken for any error, omission or mis-statement. This plan is for illustrative purposes only and should be used as such by any prospective purchaser. The services, systems and appliances shown have not been tested and no guarantee as to their operability or efficiency can be given. Allow ethil Metrogice C224

## **Contact Details**

79 Wales Road Kiveton Park Sheffield South Yorkshire S26 6RA

www.bellcoestates.com info@bellcoestates.com 03333 580590



general guidance purposes only and whilst every care has been taken to ensure their accuracy, they should not be relied upon and potential buyers are advised to recheck the measurements