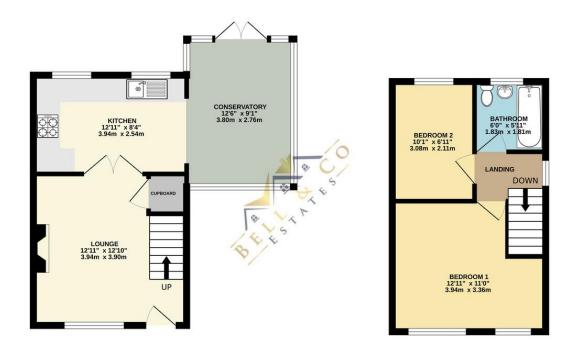

- NO CHAIN
- Two Bedroom
  Extended Semi
  Detached
- Spacious Lounge
- Large Kitchen
- Conservatory to Rear
- Great Size Garden
- Large End Plot
- Detached Garage and off road parking

GROUND FLOOR 382 sq.ft. (35.5 sq.m.) approx. 1ST FLOOR 273 sq.ft. (25.4 sq.m.) approx.

TOTAL FLOOR AREA: 656 sq.ft. (60.9 sq.m.) approx. While every atemps has been made to ensure the accuracy of the foreyban costained here, measurements of doors, windows, more and any other terms are approximate and no responsibility is taken for any error, omission or mis-statement. This plan is for illustrative purposes only and should be used as such by any prospective purchaser. The services, systems and appliances shown have not been tested and no guarantee as to their operability or efficiency can be given. Allow ethil Metrogice C224