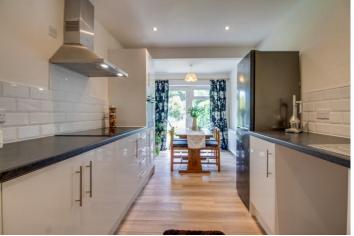

Having gas central heating the accommodation comprises: side Entrance Hall with useful storage and loft access, spacious through Living Room with front Entrance Porch off, extended Dining Kitchen with modern units and French doors to garden, Three Bedrooms (two being large doubles) and Shower room furnished with a modern three piece white suite. Externally, the property has generous driveway parking to the front with further covered carport parking. Whilst to the rear can be found a good sized rear garden beibg mainly laid to lawn with established borders, patio seating area and useful timber shed. No vendor chain.