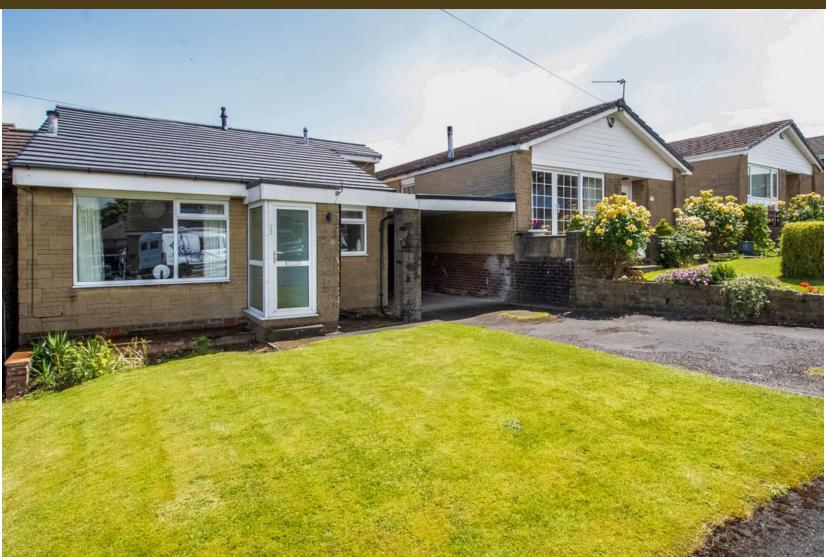

# Cheviot Avenue, Meltham, Holmfirth, HD9 4DW Offers in the region of: £250,000

A spacious and extended three bedroom detached bungalow with generous gardens, driveway and carport in popular residential area of Meltham.

## PROPERTY DESCRIPTION

Being of potential interest to a variety of buyers including the young family or those looking for one-level accommodation is this spacious and extended three bedroom detached bungalow. Having had recent improvements including new roof and re-wiring the property is well presented and located in a popular residential area close to regarded schooling and the varied amenities of Meltham village.

Having gas central heating the accommodation comprises: side Entrance Hall with useful storage and loft access, spacious through Living Room with front Entrance Porch off, extended Dining Kitchen with modern units and French doors to garden, Three Bedrooms (two being large doubles) and Shower room furnished with a modern three piece white suite. Externally, the property has generous driveway parking to the front with further covered carport parking. Whilst to the rear can be found a good sized rear garden beibg mainly laid to lawn with established borders, patio seating area and useful timber shed. No vendor chain.