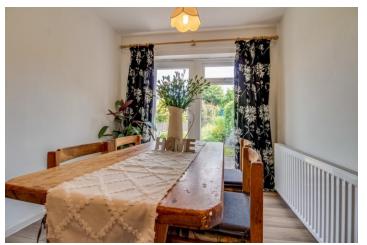

Having gas central heating the accommodation comprises: side Entrance Hall with useful storage and loft access, spacious through Living Room with front Entrance Porch off, extended Dining Kitchen with modern units and French doors to garden, Three Bedrooms (two being large doubles) and Shower room furnished with a modern three piece white suite. Externally, the property has generous driveway parking to the front with further covered carport parking. Whilst to the rear can be found a good sized rear garden beibg mainly laid to lawn with established borders, patio seating area and useful timber shed. No vendor chain.