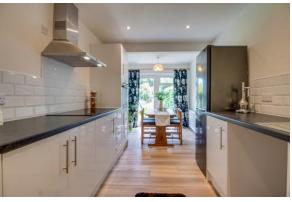

Having gas central heating the accommodation comprises: side Entrance Hall with useful storage and loft access, spacious through Living Room with front Entrance Porch off, extended Dining Kitchen with modern units and French doors to garden, Three Bedrooms (two being large doubles) and Shower room furnished with a modern three piece white suite. Externally, the property has generous driveway parking to the front with further covered carport parking. Whilst to the rear can be found a good sized rear garden beibg mainly laid to lawn with established borders, patio seating area and useful timber shed. No vendor chain.