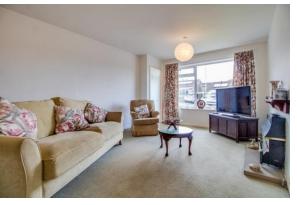

Having gas central heating the accommodation comprises: side Entrance Hall with useful storage and loft access, spacious through Living Room with front Entrance Porch off, extended Dining Kitchen with modern units and French doors to garden, Three Bedrooms (two being large doubles) and Shower room furnished with a modern three piece white suite. Externally, the property has generous driveway parking to the front with further covered carport parking. Whilst to the rear can be found a good sized rear garden beibg mainly laid to lawn with established borders, patio seating area and useful timber shed. No vendor chain.