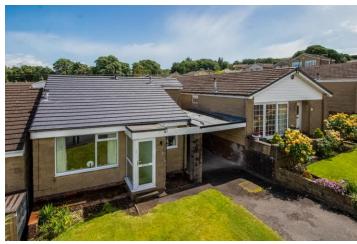

# Cheviot Avenue, Meltham, Holmfirth, HD9 4DW Offers in the region of: £250,000

A spacious and extended three bedroom detached bungalow with generous gardens, driveway and carport in popular residential area of Meltham.

## PROPERTY DESCRIPTION

Being of potential interest to a variety of buyers including the young family or those looking for one-level accommodation is this spacious and extended three bedroom detached bungalow. Having had recent improvements including new roof and re-wiring the property is well presented and located in a popular residential area close to regarded schooling and the varied amenities of Meltham village.

Having gas central heating the accommodation comprises: side Entrance Hall with useful storage and loft access, spacious through Living Room with front Entrance Porch off, extended Dining Kitchen with modern units and French doors to garden, Three Bedrooms (two being large doubles) and Shower room furnished with a modern three piece white suite. Externally, the property has generous driveway parking to the front with further covered carport parking. Whilst to the rear can be found a good sized rear garden beibg mainly laid to lawn with established borders, patio seating area and useful timber shed. No vendor chain.