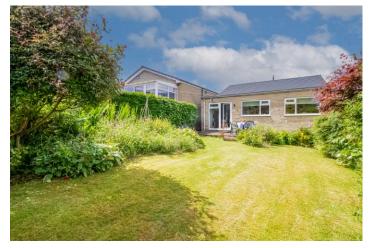

# Cheviot Avenue, Meltham, Holmfirth, HD9 4DW Offers in the region of: £250,000

A spacious and extended three bedroom detached bungalow with generous gardens, driveway and carport in popular residential area of Meltham.

Having gas central heating the accommodation comprises: side Entrance Hall with useful storage and loft access, spacious through Living Room with front Entrance Porch off, extended Dining Kitchen with modern units and French doors to garden, Three Bedrooms (two being large doubles) and Shower room furnished with a modern three piece white suite. Externally, the property has generous driveway parking to the front with further covered carport parking. Whilst to the rear can be found a good sized rear garden beibg mainly laid to lawn with established borders, patio seating area and useful timber shed. No vendor chain.