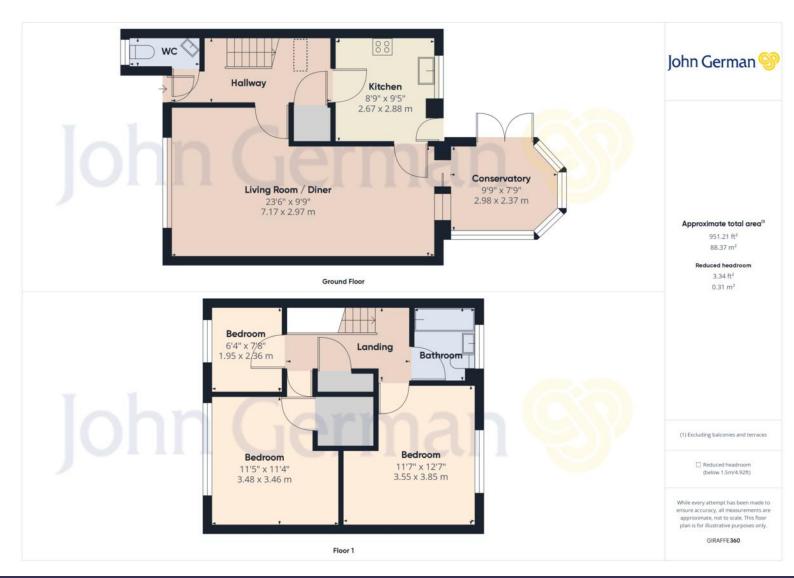

£225,000

Internally, this home offers plenty of living accommodation throughout, briefly comprising of an entrance hallway, guest cloakroom, spacious living room/ diner, conservatory to rear and a fitted kitchen.

To the first-floor landing there are three well proporitoned bedrooms and a family bathroom.

To the front, Thomas Greenway has a charming garden space which is mainly laid to lawn. As well as this, to the rear is a good-sized garden which is privately enclosed to the perimeter and a has gate leading to off-street parking at the rear.