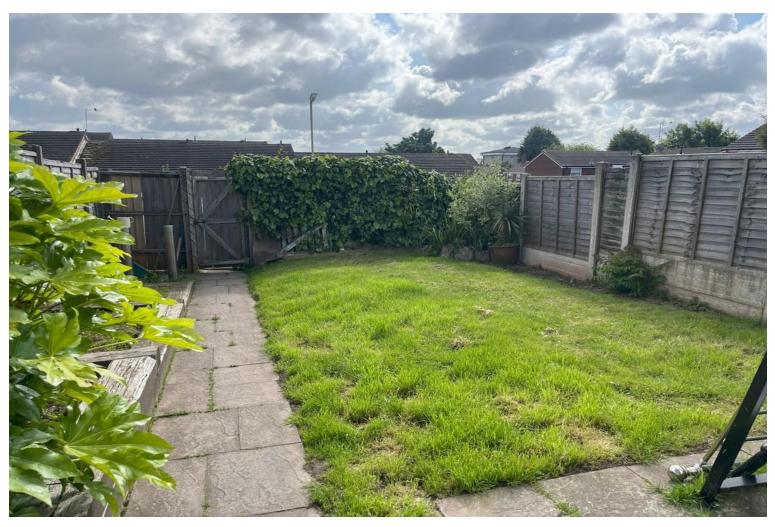

To the first-floor landing there are three well proporitoned bedrooms and a family bathroom.

To the front, Thomas Greenway has a charming garden space which is mainly laid to lawn. As well as this, to the rear is a good-sized garden which is privately enclosed to the perimeter and a has gate leading to off-street parking at the rear.