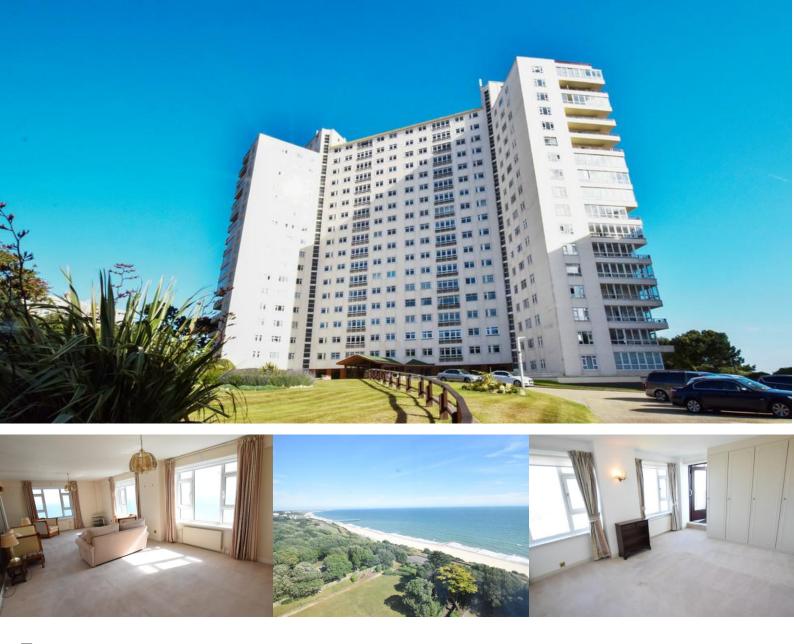

## Albany, Manor Road, Bournemouth,

BH1 3EW

2 Bedrooms

## **Description:**

EAST CLIFF - AN UNFURNISHED two bedroom apartment situated on the 11<sup>th</sup> floor (LIFTS) of this prestigious cliff top building. TWO DOUBLE BEDROOMS; large lounge/diner with ACCESS TO BALCONY WITH STUNNING SEA VIEWS; FITTED KITCHEN WITH INTEGRATED APPLIANCES; en-suite bathroom with both a bath and a shower; additional bathroom with shower facility. RENT INCLUDES SEASONAL HEATING, CONSTANT HOT WATER, and WATER & SEWERAGE RATES. Property also benefits from a 24 HOUR PORTERAGE SERVICE and a communal garden. FULLY MANAGED. AVAILABLE 29/07/2024.