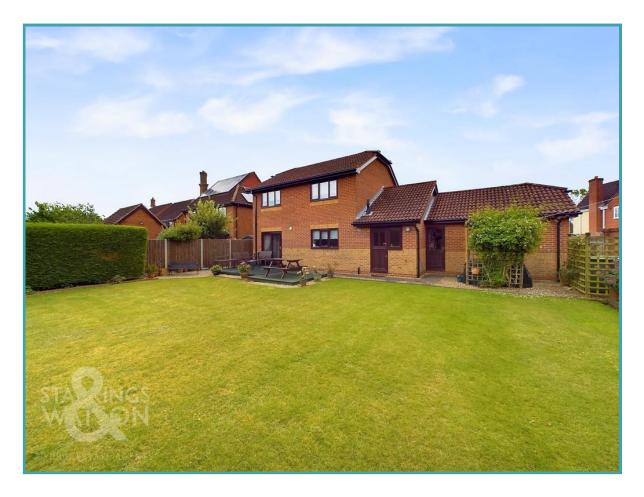

#### THE GREAT OUTDOORS

Immediately to the rear of the garden a raised timber patio seating area can be found whilst a flagstone space is on the adjacent side of the garden in front of the garage entrance. This space also offers a brick BBQ and raised trellis surround. The rest of the garden is predominantly laid to lawn with a tall hedge and brick wall surround, a shingle planting border is home to colourful flowers and hedges all adding to the wonderful aesthetics of this garden.