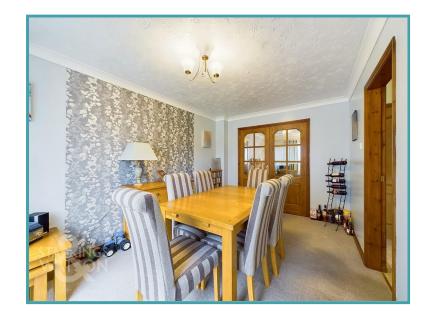

#### THE GRAND TOUR

Stepping inside you are first met with a lobby style entrance with tiled flooring, stairs for the first floor, storage cupboard and access to the two piece cloakroom with a predominantly tiled surround and frosted uPVC window to the front. To your left, beyond the stairs, is a versatile living space currently used as a secondary sitting room but could easily be purposed as a study/home office if desired. To your right is the bay fronted sitting room offering carpeted flooring. This well-proportioned living area offers great floor space with high quality wood and glass French doors into the dining room space also with carpeted flooring, this formal dining space has a door leading to the kitchen and sliding uPVC double glazed door into the rear garden. The kitchen/breakfast room reaches across the rear of this home, with an array of wall and base mounted storage set around rolled edge work surfaces giving way to an integrated gas hob with extraction above, dual electric ovens and tiled splash backs. The utility room offers further base mounted storage with an access door into the rear garden, additional sink and plumbing for a washing machine, dishwasher and space for a tumble dryer and fridge. The first floor landing gives access to all four bedrooms, additional storage cupboard and the three piece family bathroom with tiled flooring, mostly tiled surround, shower over the bath and heated towel rail. The main bedroom is a good size with a bay fronted window, wall to wall built in wardrobes plus an additional wardrobe with wood effect flooring and access into a three piece shower room with part tiled surround, heated towel rail and vanity storage. The