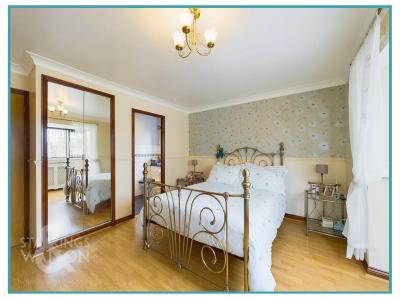

#### THE GRAND TOUR

Stepping inside you are first met with a lobby style entrance with tiled flooring, stairs for the first floor, storage cupboard and access to the two piece cloakroom with a predominantly tiled surround and frosted uPVC window to the front. To your left, beyond the stairs, is a versatile living space currently used as a secondary sitting room but could easily be purposed as a study/home office if desired. To your right is the bay fronted sitting room offering carpeted flooring. This well-proportioned living area offers great floor space with high quality wood and glass French doors into the dining room space also with carpeted flooring, this formal dining space has a door leading to the kitchen and sliding uPVC double glazed door into the rear garden. The kitchen/breakfast room reaches across the rear of this home, with an array of wall and base mounted storage set around rolled edge work surfaces giving way to an integrated gas hob with extraction above, dual electric ovens and tiled splash backs. The utility room offers further base mounted storage with an access door into the rear garden, additional sink and plumbing for a washing machine, dishwasher and space for a tumble dryer and fridge. The first floor landing gives access to all four bedrooms, additional storage cupboard and the three piece family bathroom with tiled flooring, mostly tiled surround, shower over the bath and heated towel rail. The main bedroom is a good size with a bay fronted window, wall to wall built in wardrobes plus an additional wardrobe with wood effect flooring and access into a three piece shower room with part tiled surround, heated towel rail and vanity storage. The

second bedroom is found at the rear of the property, with uPVC double glazed windows with views over the rear garden and additional floor space for soft furnishings. The two smaller bedrooms are almost identical in size with one having a front facing aspect and the other views over the rear garden also, both have carpeted flooring and radiators whilst the front bedroom has a built in wardrobe.