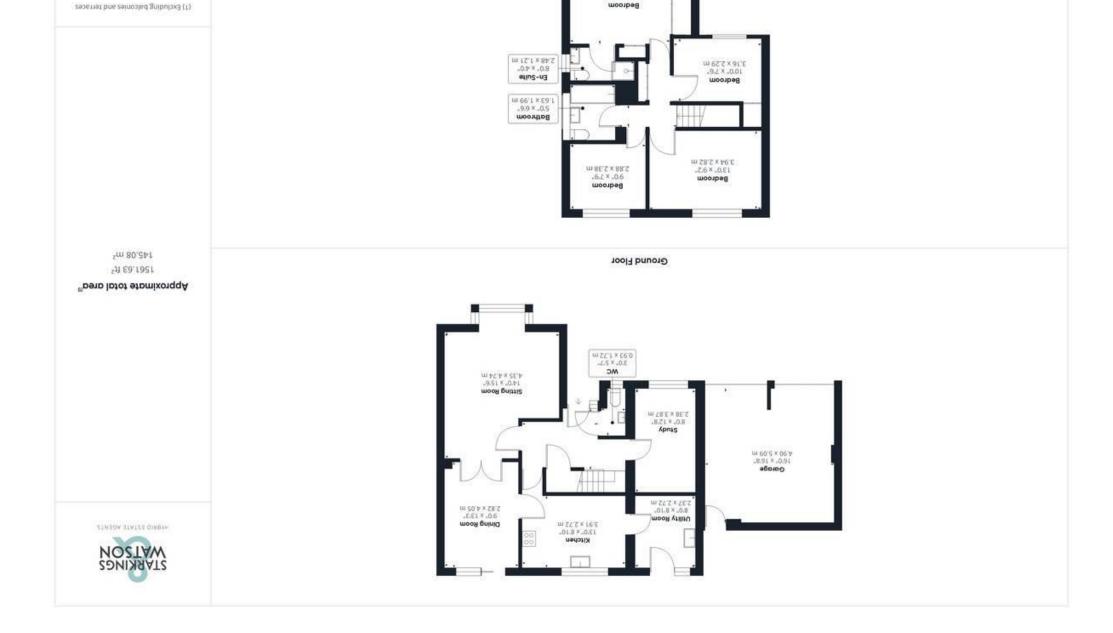

#### **IN SUMMARY**

This well-established DETACHED FAMILY HOME occupies a CORNER PLOT and offers a wealth of space both externally and internally - with some 1561 Sq. ft of accommodation on offer (stms). With a 2022 INSTALLED HEATING SYSTEM and 2021 installed uPVC DOUBLE GLAZED WINDOWS, the property starts with a second sitting room/STUDY, 15' BAY FRONTED SITTING ROOM leading into the DINING ROOM with ability to become an OPEN PLAN living space, opening into the KITCHEN/BREAKFAST ROOM and subsequent UTILITY ROOM on the ground floor. The first floor offers FOUR BEDROOMS all sharing the FAMILY BATHROOM and the main bedroom having use of an EN-SUITE shower room and BUILT IN WARDROBES. Externally, a sizeable driveway gives OFF ROAD PARKING for multiple vehicles leading to the DOUBLE GARAGE while a generously sized PRIVATE REAR GARDEN stretches across the rear of the property.

#### THE GRAND TOUR

Stepping inside you are first met with a lobby style entrance with tiled flooring, stairs for the first floor, storage cupboard and access to the two piece cloakroom with a predominantly tiled surround and frosted uPVC window to the front. To your left, beyond the stairs, is a versatile living space currently used as a secondary sitting room but could easily be purposed as a study/home office if desired. To your right is the bay fronted sitting room offering carpeted flooring. This well-proportioned living area offers great floor space with high quality wood and glass French doors into the dining room space also with carpeted flooring, this formal dining space has a door leading to the kitchen and sliding uPVC double glazed door into the rear garden. The kitchen/breakfast room reaches across the rear of this home, with an array of wall and base mounted storage set around rolled edge work surfaces giving way to an integrated gas hob with extraction above, dual electric ovens and tiled splash backs. The utility room offers further base mounted storage with an access door into the rear garden, additional sink and plumbing for a washing machine, dishwasher and space for a tumble dryer and fridge. The first floor landing gives access to all four bedrooms, additional storage cupboard and the three piece family bathroom with tiled flooring, mostly tiled surround, shower over the bath and heated towel rail. The main bedroom is a good size with a bay fronted window, wall to wall built in wardrobes plus an additional wardrobe with wood effect flooring and access into a three piece shower room with part tiled surround, heated towel rail and vanity storage. The

second bedroom is found at the rear of the property, with uPVC double glazed windows with views over the rear garden and additional floor space for soft furnishings. The two smaller bedrooms are almost identical in size with one having a front facing aspect and the other views over the rear garden also, both have carpeted flooring and radiators whilst the front bedroom has a built in wardrobe.

Floor 1

m 96/E × 17/E 12.0. × 13.0.

While every attempt has been made to ensure accuracy, all measurements are approximate, not to scale. This floor plan is for illustrative purposes only.

**CIBAFFE360**