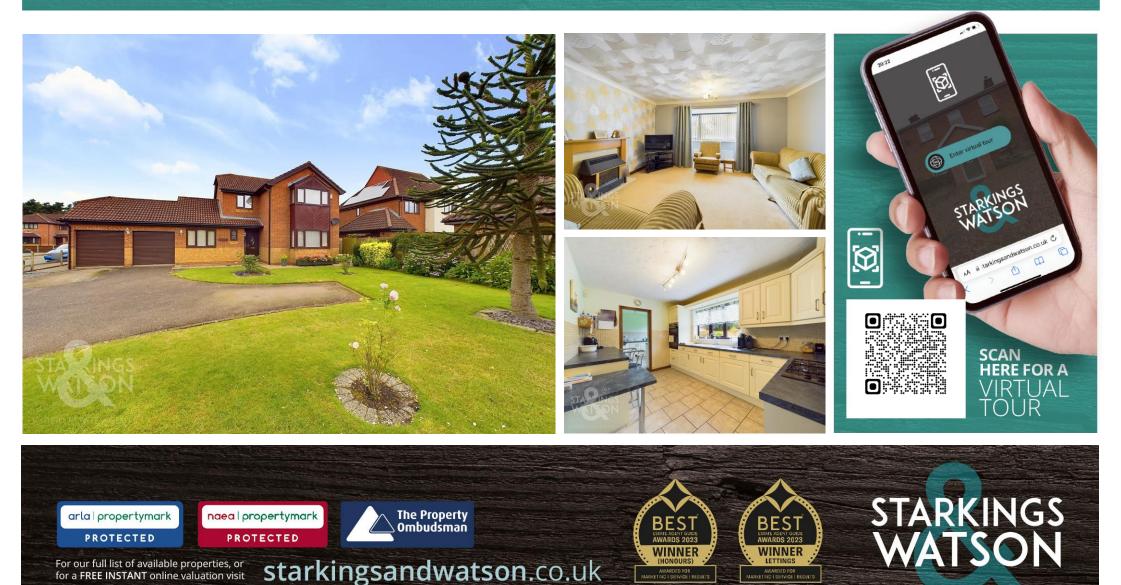

#### **IN SUMMARY**

This well-established DETACHED FAMILY HOME occupies a CORNER PLOT and offers a wealth of space both externally and internally - with some 1561 Sq. ft of accommodation on offer (stms). With a 2022 INSTALLED HEATING SYSTEM and 2021 installed uPVC DOUBLE GLAZED WINDOWS, the property starts with a second sitting room/STUDY, 15' BAY FRONTED SITTING ROOM leading into the DINING ROOM with ability to become an OPEN PLAN living space, opening into the KITCHEN/BREAKFAST ROOM and subsequent UTILITY ROOM on the ground floor. The first floor offers FOUR BEDROOMS all sharing the FAMILY BATHROOM and the main bedroom having use of an EN-SUITE shower room and BUILT IN WARDROBES. Externally, a sizeable driveway gives OFF ROAD PARKING for multiple vehicles leading to the DOUBLE GARAGE while a generously sized PRIVATE REAR GARDEN stretches across the rear of the property.

#### SETTING THE SCENE

The property can be found occupying a corner plot with a generous lawn frontage giving way to trees, colourful flowering hedge borders and shingle beds leading to the concrete driveway suitable for multiple vehicles,

#### and the double garage ..

#### THE GRAND TOUR

Stepping inside you are first met with a lobby style entrance with tiled flooring, stairs for the first floor, storage cupboard and access to the two piece cloakroom with a predominantly tiled surround and frosted uPVC window to the front. To your left, beyond the stairs, is a versatile living space currently used as a secondary sitting room but could easily be purposed as a study/home office if desired. To your right is the bay fronted sitting room offering carpeted flooring. This well-proportioned living area offers great floor space with high quality wood and glass French doors into the dining room space also with carpeted flooring, this formal dining space has a door leading to the kitchen and sliding uPVC double glazed door into the rear garden. The kitchen/breakfast room reaches across the rear of this home, with an array of wall and base mounted storage set around rolled edge work surfaces giving way to an integrated gas hob with extraction above, dual electric ovens and tiled splash backs. The utility room offers further base mounted storage with an access door into the rear garden, additional sink and plumbing for a washing machine, dishwasher and space for a tumble dryer and fridge. The first floor landing gives access to all four bedrooms, additional storage cupboard and the three piece family bathroom with tiled flooring, mostly tiled surround, shower over the bath and heated towel rail. The main bedroom is a good size with a bay fronted window, wall to wall built in wardrobes plus an additional wardrobe with wood effect flooring and access into a three piece shower room with part tiled surround, heated towel rail and vanity storage. The

#### **VIRTUAL TOUR**

View our virtual tour for a full 360 degree of the interior of the property.

For our full list of available properties, or for a **FREE INSTANT** online valuation visit

Price:

starkingsandwatson.co.uk