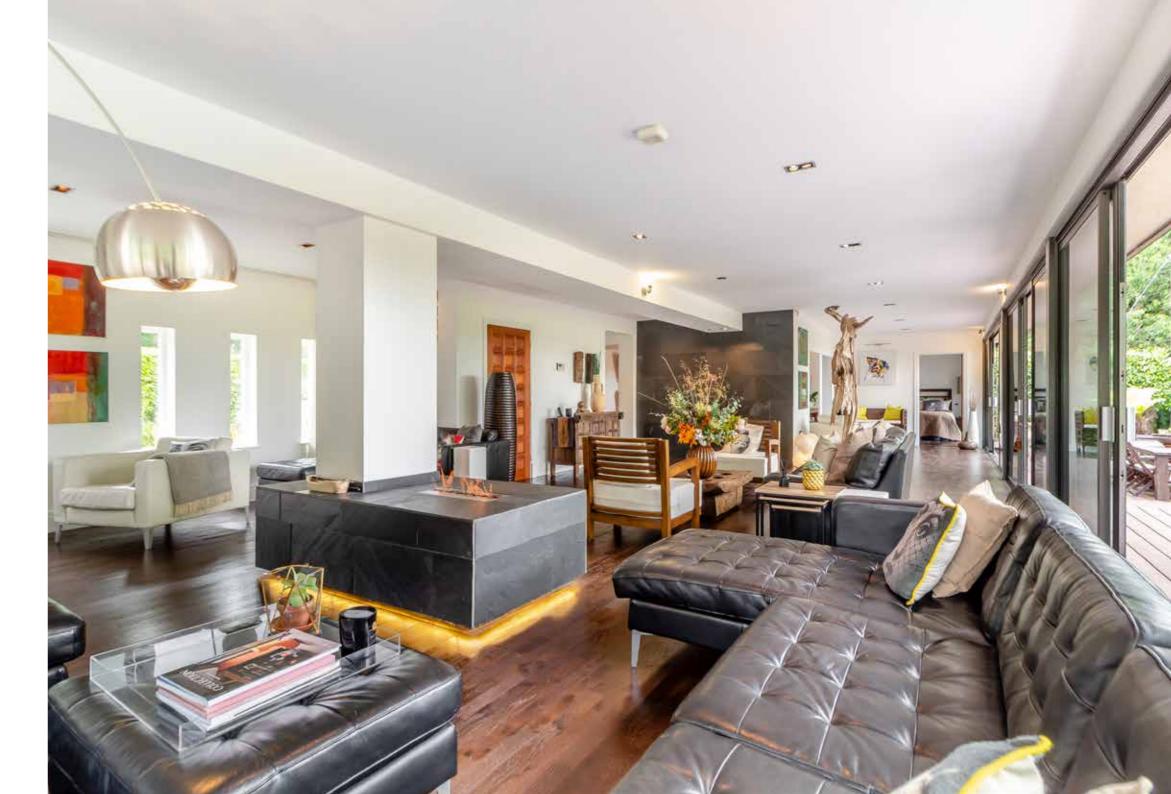

The full splendour of this magnificent house is revealed with the huge open plan living space and cinema area, with its wall of glass and sliding doors on to the decking outside. With incredible views across the Waveney valley, this is a flexible space for everyday living, entertaining, watching TV, reading, socialising, relaxing and soaking up the peace and tranquillity of the garden and river beyond. There is more than enough room for comfy sofas, a table and chairs and the cinema zone. In summer, they slide back the doors to bring the outside in, but on colder days, the bioethanol fireplace creates a warm and cosy ambiance. A pair of large antique carved teak doors from India connect the drive with the decking and then on to the open plan living space. The internal doors are all reclaimed teak crafted in Thailand for the house and the entire interior is painted in gallery white, with a slate feature wall in the living area. An accessible double bedroom with en suite shower and steam room completes the ground floor accommodation.