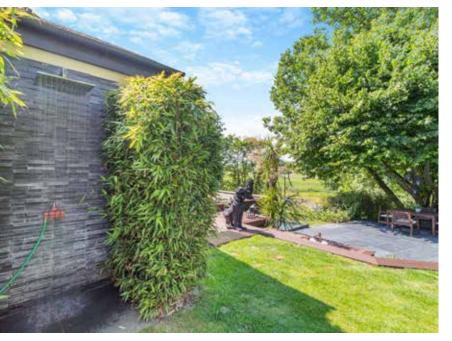

## A Sanctuary in the Perfect Setting...

It takes a keen eye and a strong vision to create gardens which both blend with the landscape and stand out, but this is something which the owners have achieved to a remarkable degree. The house stands on a generous 0.75 of an acre plot. The decking to the rear gives way to a tiered bank planted up with wild flowers, dropping away to the river below. Clear and pellucid and often supporting wild watercress beds in the summer, the owners have fishing rights and steps down into the water make it ideal for canoeing, kayaking and swimming. There are several different levels connected by steps, a rill falling from the deck, a slate terrace, a pizza oven, fern garden and various seating areas with grassy walks and a canopy of trees. Tropical and semi-tropical planting adds to the holiday feel. To the right of the deck is a verdant and private lawn with a slate terrace and heated pool. A large outdoor raindrop shower with slate wall is perfect for a post-swim cool down. A Scandi-style home office with kitchenette and en suite shower room stands by the river and could equally be used as guest accommodation if required. The owners have hosted up to a hundred people and, with no near neighbours, it is the ideal party house.