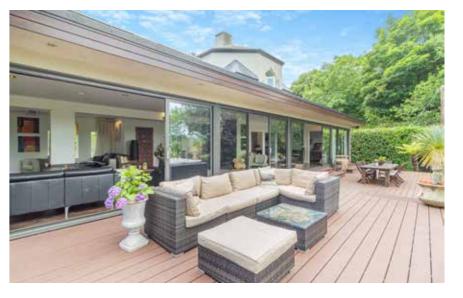

The full splendour of this magnificent house is revealed with the huge open plan living space and cinema area, with its wall of glass and sliding doors on to the decking outside. With incredible views across the Waveney valley, this is a flexible space for everyday living, entertaining, watching TV, reading, socialising, relaxing and soaking up the peace and tranquillity of the garden and river beyond. There is more than enough room for comfy sofas, a table and chairs and the cinema zone. In summer, they slide back the doors to bring the outside in, but on colder days, the bioethanol fireplace creates a warm and cosy ambiance. A pair of large antique carved teak doors from India connect the drive with the decking and then on to the open plan living space. The internal doors are all reclaimed teak crafted in Thailand for the house and the entire interior is painted in gallery white, with a slate feature wall in the living area. An accessible double bedroom with en suite shower and steam room completes the ground floor accommodation.