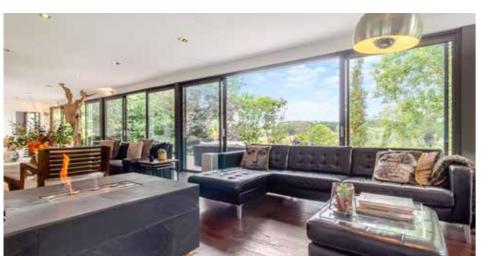

The full splendour of this magnificent house is revealed with the huge open plan living space and cinema area, with its wall of glass and sliding doors on to the decking outside. With incredible views across the Waveney valley, this is a flexible space for everyday living, entertaining, watching TV, reading, socialising, relaxing and soaking up the peace and tranquillity of the garden and river beyond. There is more than enough room for comfy sofas, a table and chairs and the cinema zone. In summer, they slide back the doors to bring the outside in, but on colder days, the bioethanol fireplace creates a warm and cosy ambiance. A pair of large antique carved teak doors from India connect the drive with the decking and then on to the open plan living space. The internal doors are all reclaimed teak crafted in Thailand for the house and the entire interior is painted in gallery white, with a slate feature wall in the living area. An accessible double bedroom with en suite shower and steam room completes the ground floor accommodation.