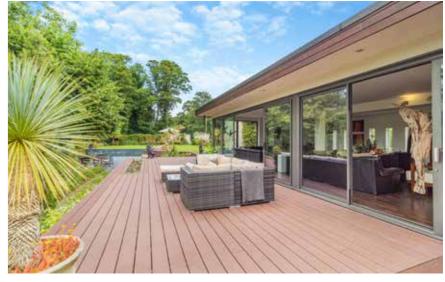

The full splendour of this magnificent house is revealed with the huge open plan living space and cinema area, with its wall of glass and sliding doors on to the decking outside. With incredible views across the Waveney valley, this is a flexible space for everyday living, entertaining, watching TV, reading, socialising, relaxing and soaking up the peace and tranquillity of the garden and river beyond. There is more than enough room for comfy sofas, a table and chairs and the cinema zone. In summer, they slide back the doors to bring the outside in, but on colder days, the bioethanol fireplace creates a warm and cosy ambiance. A pair of large antique carved teak doors from India connect the drive with the decking and then on to the open plan living space. The internal doors are all reclaimed teak crafted in Thailand for the house and the entire interior is painted in gallery white, with a slate feature wall in the living area. An accessible double bedroom with en suite shower and steam room completes the ground floor accommodation.

## A Sanctuary in the Perfect Setting...

It takes a keen eye and a strong vision to create gardens which both blend with the landscape and stand out, but this is something which the owners have achieved to a remarkable degree. The house stands on a generous 0.75 of an acre plot. The decking to the rear gives way to a tiered bank planted up with wild flowers, dropping away to the river below. Clear and pellucid and often supporting wild watercress beds in the summer, the owners have fishing rights and steps down into the water make it ideal for canoeing, kayaking and swimming. There are several different levels connected by steps, a rill falling from the deck, a slate terrace, a pizza oven, fern garden and various seating areas with grassy walks and a canopy of trees. Tropical and semi-tropical planting adds to the holiday feel. To the right of the deck is a verdant and private lawn with a slate terrace and heated pool. A large outdoor raindrop shower with slate wall is perfect for a post-swim cool down. A Scandi-style home office with kitchenette and en suite shower room stands by the river and could equally be used as guest accommodation if required. The owners have hosted up to a hundred people and, with no near neighbours, it is the ideal party house.