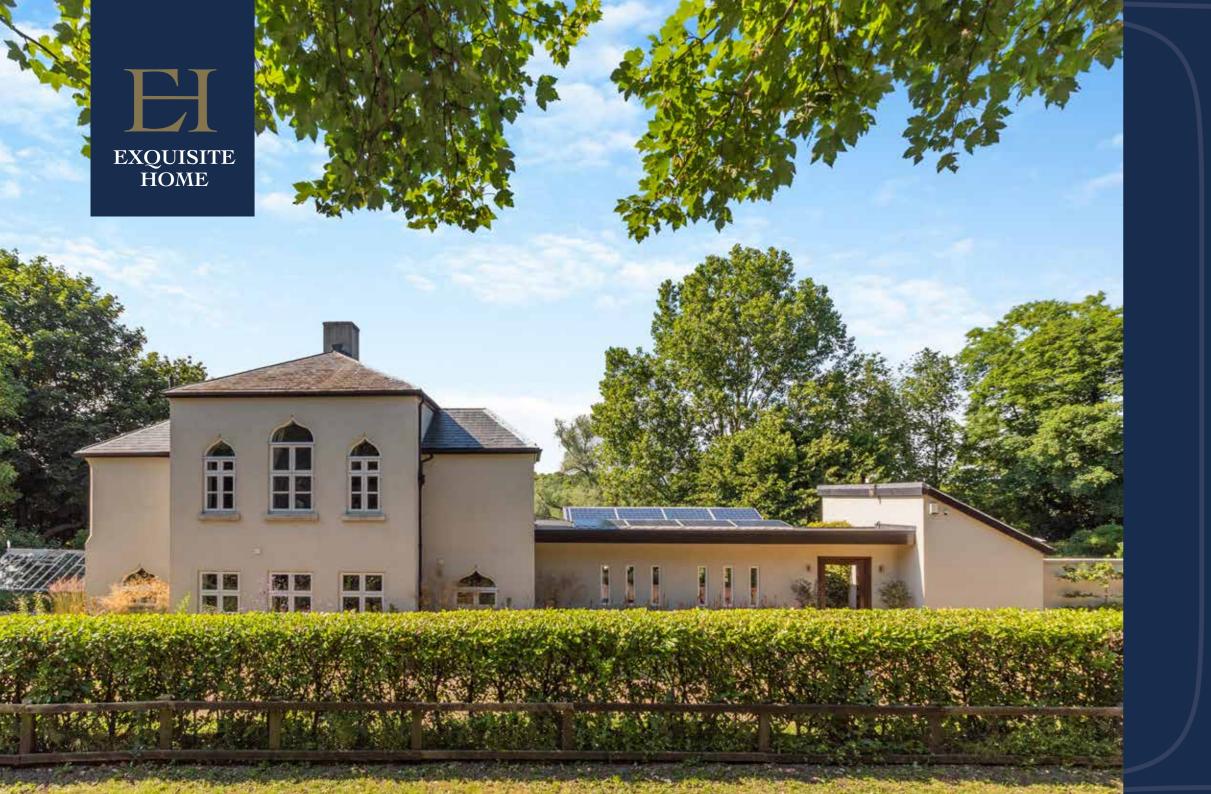

## A MASTERPIECE OF DESIGN

Originally the Victorian hunting lodge of Flixton Hall constructed in 1837, this exceptional property has been sympathetically extended to provide an elegant, contemporary home that seamlessly combines the charm of its historic architecture with a modern aesthetic. In addition to the inspiring architecture, the owners have sourced many pieces from India and Thailand and created a completely unique home that is the ultimate blend of luxury and style with breathtaking views out over the River Waveney and the countryside beyond.

Nearby Beccles has good supermarkets and Bungay has a number of artisan and speciality shops. Harleston and Bungay are only a short drive away and the beautiful Sunshine Coast with its gracious resorts of Southwold, Aldeburgh and Walberswick is around twenty minutes away. Norwich is around a twenty five minute car journey. Secluded and gated with generous off-street parking, stunning grounds and a striking and versatile interior arranged over two floors, this incredibly unique home must be seen to be believed.