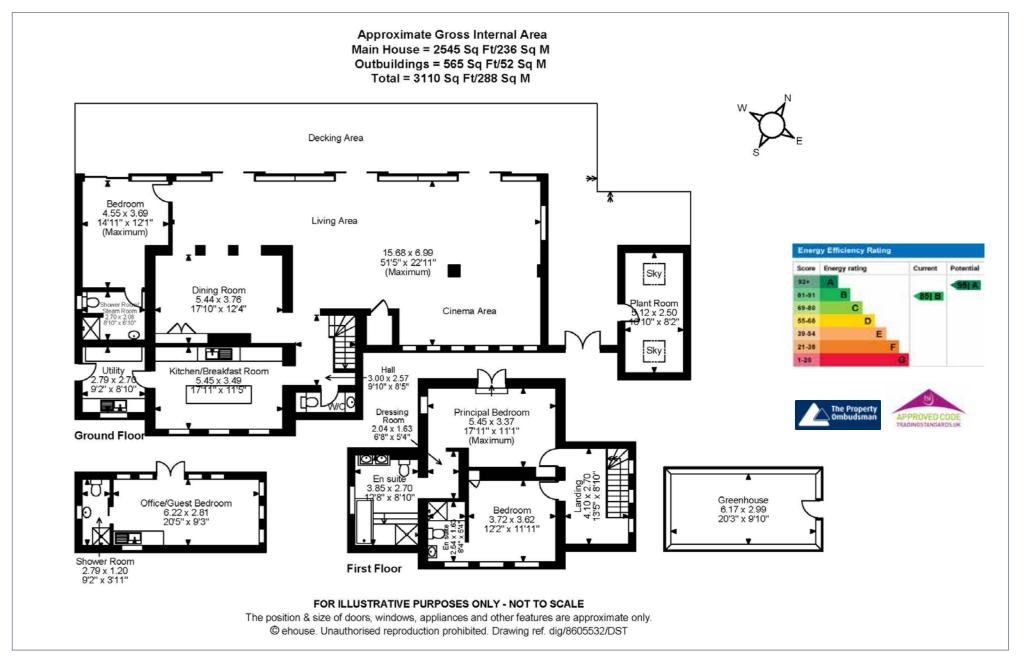

Breathtaking Architecture

door from the drive leads into the utility room and from there the sleek, elegant kitchen/breakfast room, with its brilliant white units, slow closing drawers, large island with induction hob, extractor fan and sink, Integrated dishwasher, double oven, steam oven and microwave, coffee machine, waste disposal unit and boiling water tap. An immensely social space with plenty of storage it is the perfect marriage of clever design and practical style. Engineered dark wood floors with underfloor heating compliment the colour pallete and are found throughout the ground floor. A utility room leads off the kitchen and houses the washing machine and tumble dryer, there is also a useful door leading to the side of the property. The kitchen opens into the hallway with a curved open tread wooden staircase and glass balustrade rising to the first floor. There is also a small cloakroom. Leading off the hallway is the dining room, a flexible space used for entertaining and dinner parties.

The full splendour of this magnificent house is revealed with the huge open plan living space and cinema area, with its wall of glass and sliding doors on to the decking outside. With incredible views across the Waveney valley, this is a flexible space for everyday living, entertaining, watching TV, reading, socialising, relaxing and soaking up the peace and tranquillity of the garden and river beyond. There is more than enough room for comfy sofas, a table and chairs and the cinema zone. In summer, they slide back the doors to bring the outside in, but on colder days, the bioethanol fireplace creates a warm and cosy ambiance. A pair of large antique carved teak doors from India connect the drive with the decking and then on to the open plan living space. The internal doors are all reclaimed teak crafted in Thailand for the house and the entire interior is painted in gallery white, with a slate feature wall in the living area. An accessible double bedroom with en suite shower and steam room completes the ground floor accommodation.

Where Luxury and Elegance Redefine Living...

The wooden staircase curves enticingly up to the generous landing flooded with natural light pouring through three windows. On this level, the elegant principal bedroom benefits from air conditioning and an en suite bathroom with hydrotherapy bath with a flat screen TV, walk in shower, double sinks, slate tiles, a dressing room and double doors which open out on to the south facing flat roof. If desired, this could easily be enhanced with a patio to take advantage of this sun-trap, ideal for enjoying breakfast or a coffee with the papers. There is another large double bedroom on this floor with an en suite shower room with porcelain metallic tiles and a striking rectangular counter top sink. Flooded with light, airy and spacious and incredibly stylish, this floor has the feeling of a luxury boutique hotel whilst retaining a welcoming and comfortable aura.

## A Sanctuary in the Perfect Setting...

It takes a keen eye and a strong vision to create gardens which both blend with the landscape and stand out, but this is something which the owners have achieved to a remarkable degree. The house stands on a generous 0.75 of an acre plot. The decking to the rear gives way to a tiered bank planted up with wild flowers, dropping away to the river below. Clear and pellucid and often supporting wild watercress beds in the summer, the owners have fishing rights and steps down into the water make it ideal for canoeing, kayaking and swimming. There are several different levels connected by steps, a rill falling from the deck, a slate terrace, a pizza oven, fern garden and various seating areas with grassy walks and a canopy of trees. Tropical and semi-tropical planting adds to the holiday feel. To the right of the deck is a verdant and private lawn with a slate terrace and heated pool. A large outdoor raindrop shower with slate wall is perfect for a post-swim cool down. A Scandi-style home office with kitchenette and en suite shower room stands by the river and could equally be used as guest accommodation if required. The owners have hosted up to a hundred people and, with no near neighbours, it is the ideal party house.