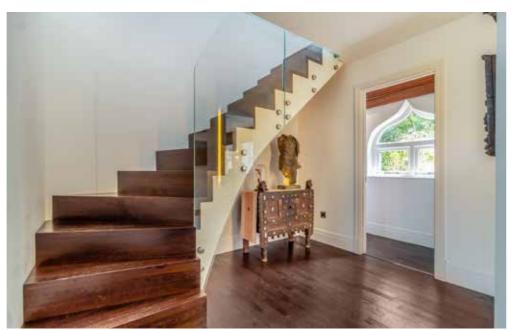

Breathtaking Architecture

door from the drive leads into the utility room and from there the sleek, elegant kitchen/breakfast room, with its brilliant white units, slow closing drawers, large island with induction hob, extractor fan and sink, Integrated dishwasher, double oven, steam oven and microwave, coffee machine, waste disposal unit and boiling water tap. An immensely social space with plenty of storage it is the perfect marriage of clever design and practical style. Engineered dark wood floors with underfloor heating compliment the colour pallete and are found throughout the ground floor. A utility room leads off the kitchen and houses the washing machine and tumble dryer, there is also a useful door leading to the side of the property. The kitchen opens into the hallway with a curved open tread wooden staircase and glass balustrade rising to the first floor. There is also a small cloakroom. Leading off the hallway is the dining room, a flexible space used for entertaining and dinner parties.