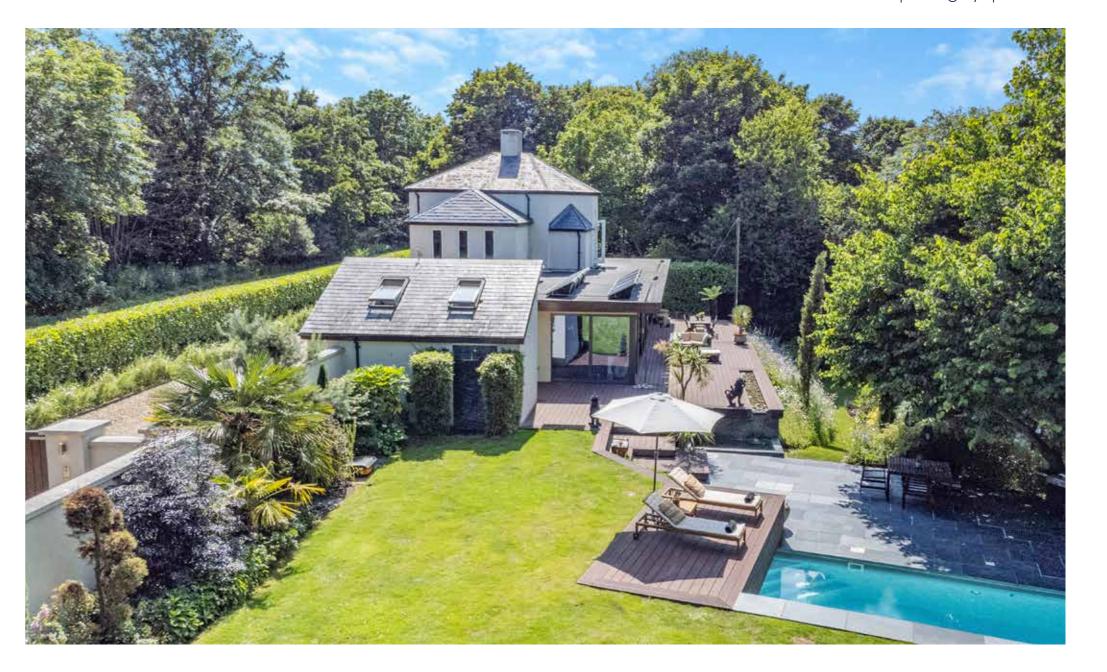

## A Sanctuary in the Perfect Setting...

It takes a keen eye and a strong vision to create gardens which both blend with the landscape and stand out, but this is something which the owners have achieved to a remarkable degree. The house stands on a generous 0.75 of an acre plot. The decking to the rear gives way to a tiered bank planted up with wild flowers, dropping away to the river below. Clear and pellucid and often supporting wild watercress beds in the summer, the owners have fishing rights and steps down into the water make it ideal for canoeing, kayaking and swimming. There are several different levels connected by steps, a rill falling from the deck, a slate terrace, a pizza oven, fern garden and various seating areas with grassy walks and a canopy of trees. Tropical and semi-tropical planting adds to the holiday feel. To the right of the deck is a verdant and private lawn with a slate terrace and heated pool. A large outdoor raindrop shower with slate wall is perfect for a post-swim cool down. A Scandi-style home office with kitchenette and en suite shower room stands by the river and could equally be used as guest accommodation if required. The owners have hosted up to a hundred people and, with no near neighbours, it is the ideal party house.