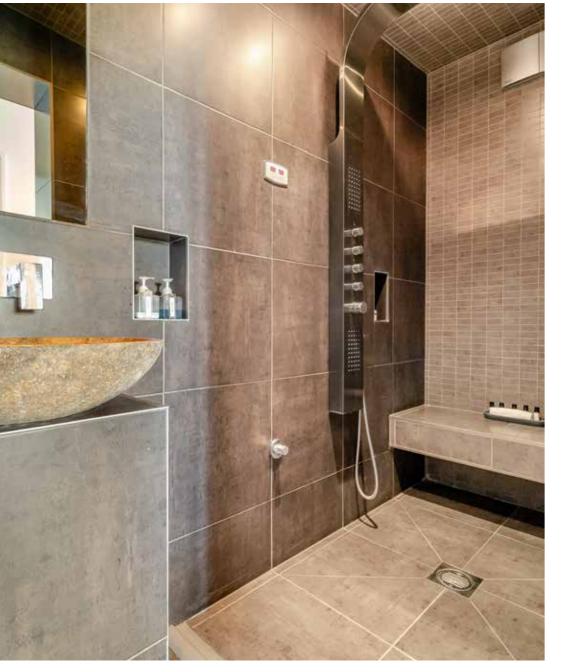

The full splendour of this magnificent house is revealed with the huge open plan living space and cinema area, with its wall of glass and sliding doors on to the decking outside. With incredible views across the Waveney valley, this is a flexible space for everyday living, entertaining, watching TV, reading, socialising, relaxing and soaking up the peace and tranquillity of the garden and river beyond. There is more than enough room for comfy sofas, a table and chairs and the cinema zone. In summer, they slide back the doors to bring the outside in, but on colder days, the bioethanol fireplace creates a warm and cosy ambiance. A pair of large antique carved teak doors from India connect the drive with the decking and then on to the open plan living space. The internal doors are all reclaimed teak crafted in Thailand for the house and the entire interior is painted in gallery white, with a slate feature wall in the living area. An accessible double bedroom with en suite shower and steam room completes the ground floor accommodation.

Where Luxury and Elegance Redefine Living...

The wooden staircase curves enticingly up to the generous landing flooded with natural light pouring through three windows. On this level, the elegant principal bedroom benefits from air conditioning and an en suite bathroom with hydrotherapy bath with a flat screen TV, walk in shower, double sinks, slate tiles, a dressing room and double doors which open out on to the south facing flat roof. If desired, this could easily be enhanced with a patio to take advantage of this sun-trap, ideal for enjoying breakfast or a coffee with the papers. There is another large double bedroom on this floor with an en suite shower room with porcelain metallic tiles and a striking rectangular counter top sink. Flooded with light, airy and spacious and incredibly stylish, this floor has the feeling of a luxury boutique hotel whilst retaining a welcoming and comfortable aura.