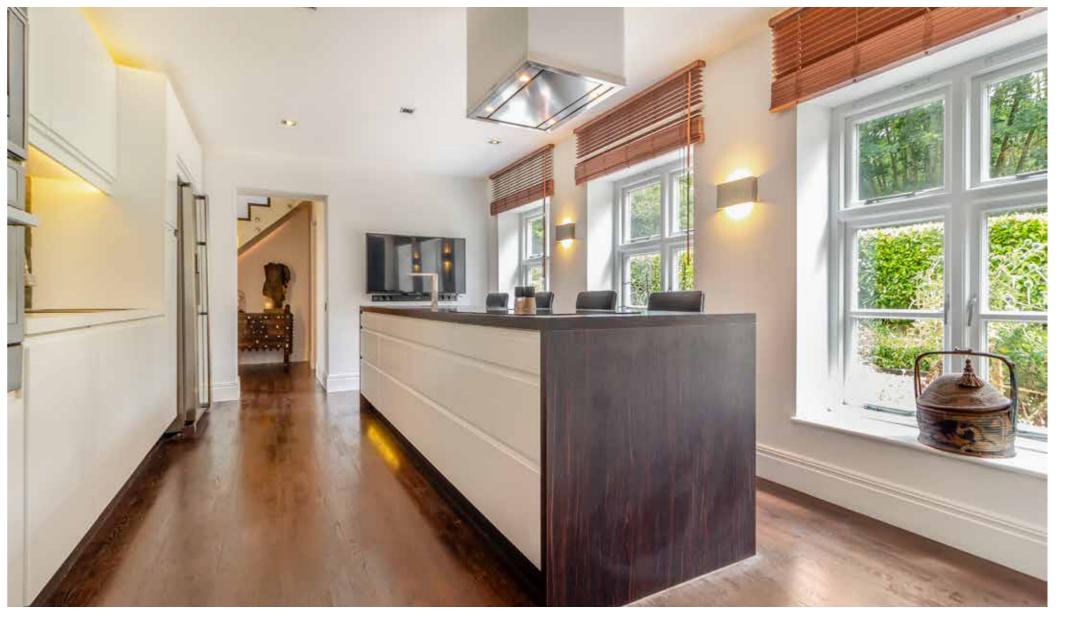

Breathtaking Architecture

door from the drive leads into the utility room and from there the sleek, elegant kitchen/breakfast room, with its brilliant white units, slow closing drawers, large island with induction hob, extractor fan and sink, Integrated dishwasher, double oven, steam oven and microwave, coffee machine, waste disposal unit and boiling water tap. An immensely social space with plenty of storage it is the perfect marriage of clever design and practical style. Engineered dark wood floors with underfloor heating compliment the colour pallete and are found throughout the ground floor. A utility room leads off the kitchen and houses the washing machine and tumble dryer, there is also a useful door leading to the side of the property. The kitchen opens into the hallway with a curved open tread wooden staircase and glass balustrade rising to the first floor. There is also a small cloakroom. Leading off the hallway is the dining room, a flexible space used for entertaining and dinner parties.