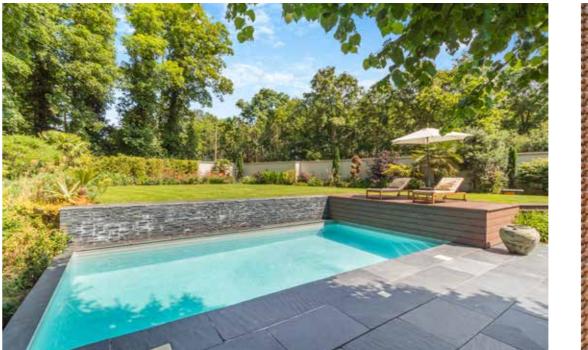

## A Sanctuary in the Perfect Setting...

It takes a keen eye and a strong vision to create gardens which both blend with the landscape and stand out, but this is something which the owners have achieved to a remarkable degree. The house stands on a generous 0.75 of an acre plot. The decking to the rear gives way to a tiered bank planted up with wild flowers, dropping away to the river below. Clear and pellucid and often supporting wild watercress beds in the summer, the owners have fishing rights and steps down into the water make it ideal for canoeing, kayaking and swimming. There are several different levels connected by steps, a rill falling from the deck, a slate terrace, a pizza oven, fern garden and various seating areas with grassy walks and a canopy of trees. Tropical and semi-tropical planting adds to the holiday feel. To the right of the deck is a verdant and private lawn with a slate terrace and heated pool. A large outdoor raindrop shower with slate wall is perfect for a post-swim cool down. A Scandi-style home office with kitchenette and en suite shower room stands by the river and could equally be used as guest accommodation if required. The owners have hosted up to a hundred people and, with no near neighbours, it is the ideal party house.