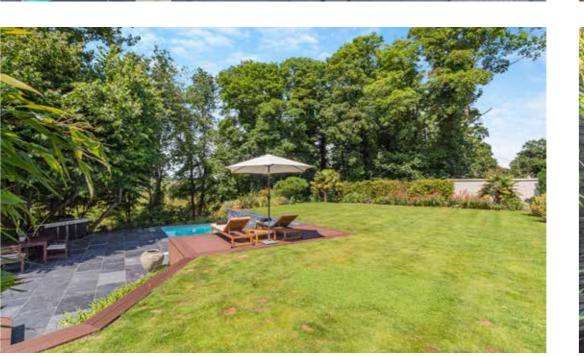

## A Sanctuary in the Perfect Setting...

It takes a keen eye and a strong vision to create gardens which both blend with the landscape and stand out, but this is something which the owners have achieved to a remarkable degree. The house stands on a generous 0.75 of an acre plot. The decking to the rear gives way to a tiered bank planted up with wild flowers, dropping away to the river below. Clear and pellucid and often supporting wild watercress beds in the summer, the owners have fishing rights and steps down into the water make it ideal for canoeing, kayaking and swimming. There are several different levels connected by steps, a rill falling from the deck, a slate terrace, a pizza oven, fern garden and various seating areas with grassy walks and a canopy of trees. Tropical and semi-tropical planting adds to the holiday feel. To the right of the deck is a verdant and private lawn with a slate terrace and heated pool. A large outdoor raindrop shower with slate wall is perfect for a post-swim cool down. A Scandi-style home office with kitchenette and en suite shower room stands by the river and could equally be used as guest accommodation if required. The owners have hosted up to a hundred people and, with no near neighbours, it is the ideal party house.