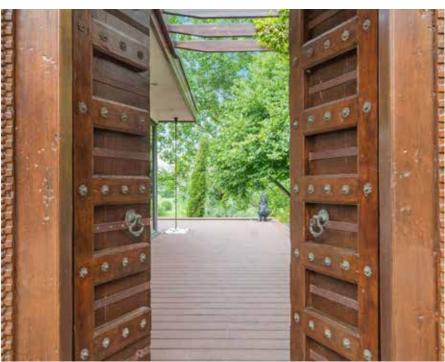

The full splendour of this magnificent house is revealed with the huge open plan living space and cinema area, with its wall of glass and sliding doors on to the decking outside. With incredible views across the Waveney valley, this is a flexible space for everyday living, entertaining, watching TV, reading, socialising, relaxing and soaking up the peace and tranquillity of the garden and river beyond. There is more than enough room for comfy sofas, a table and chairs and the cinema zone. In summer, they slide back the doors to bring the outside in, but on colder days, the bioethanol fireplace creates a warm and cosy ambiance. A pair of large antique carved teak doors from India connect the drive with the decking and then on to the open plan living space. The internal doors are all reclaimed teak crafted in Thailand for the house and the entire interior is painted in gallery white, with a slate feature wall in the living area. An accessible double bedroom with en suite shower and steam room completes the ground floor accommodation.