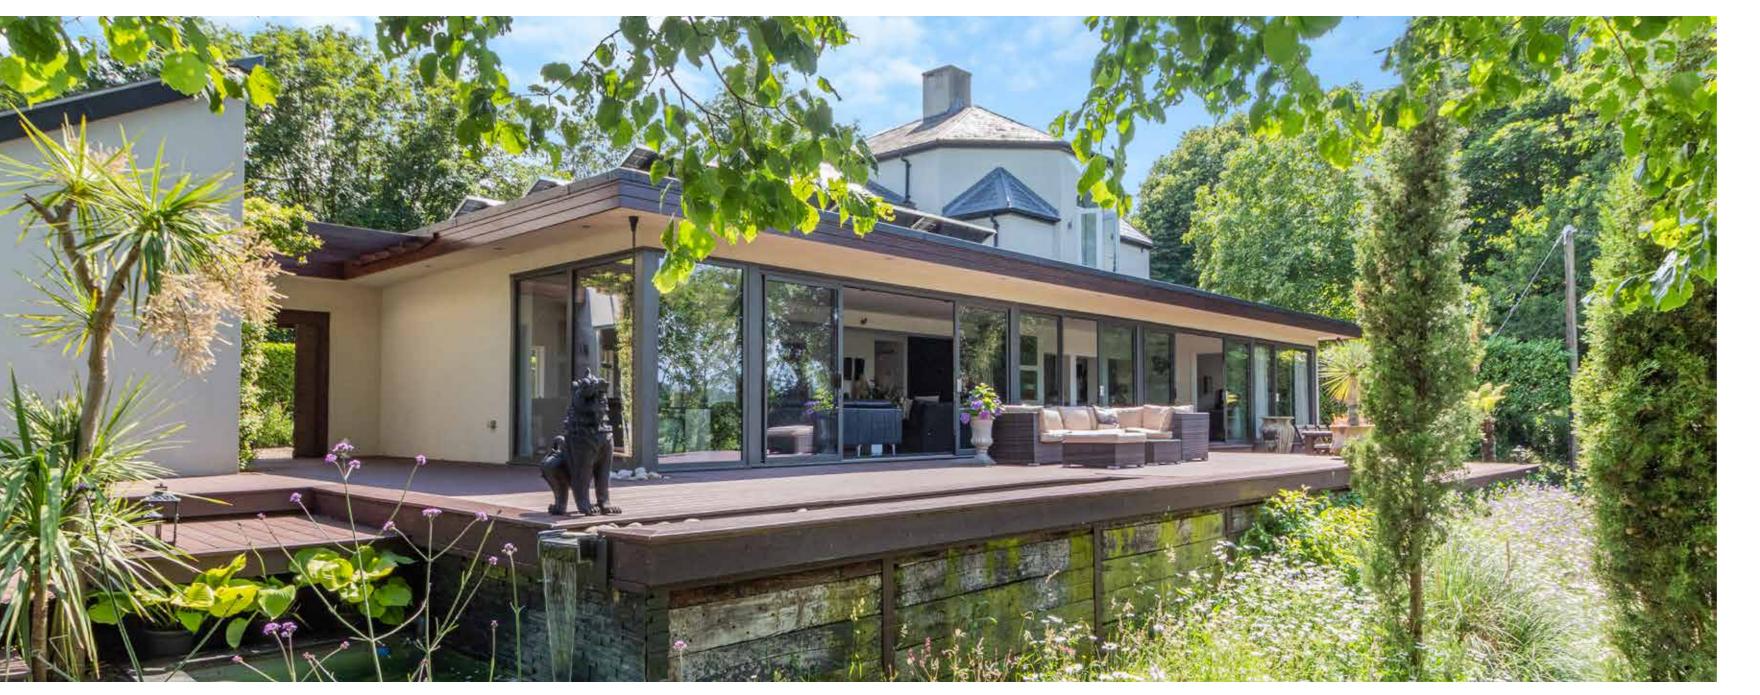

The full splendour of this magnificent house is revealed with the huge open plan living space and cinema area, with its wall of glass and sliding doors on to the decking outside. With incredible views across the Waveney valley, this is a flexible space for everyday living, entertaining, watching TV, reading, socialising, relaxing and soaking up the peace and tranquillity of the garden and river beyond. There is more than enough room for comfy sofas, a table and chairs and the cinema zone. In summer, they slide back the doors to bring the outside in, but on colder days, the bioethanol fireplace creates a warm and cosy ambiance. A pair of large antique carved teak doors from India connect the drive with the decking and then on to the open plan living space. The internal doors are all reclaimed teak crafted in Thailand for the house and the entire interior is painted in gallery white, with a slate feature wall in the living area. An accessible double bedroom with en suite shower and steam room completes the ground floor accommodation.