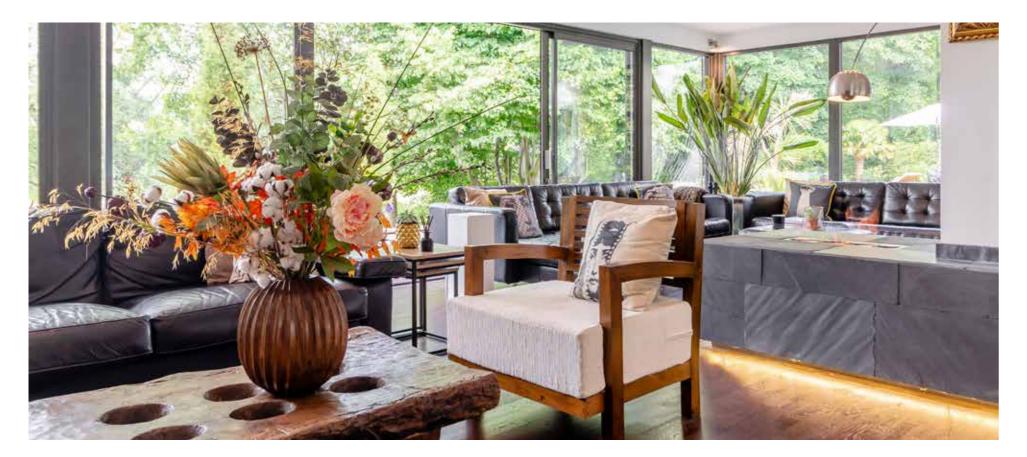

The full splendour of this magnificent house is revealed with the huge open plan living space and cinema area, with its wall of glass and sliding doors on to the decking outside. With incredible views across the Waveney valley, this is a flexible space for everyday living, entertaining, watching TV, reading, socialising, relaxing and soaking up the peace and tranquillity of the garden and river beyond. There is more than enough room for comfy sofas, a table and chairs and the cinema zone. In summer, they slide back the doors to bring the outside in, but on colder days, the bioethanol fireplace creates a warm and cosy ambiance. A pair of large antique carved teak doors from India connect the drive with the decking and then on to the open plan living space. The internal doors are all reclaimed teak crafted in Thailand for the house and the entire interior is painted in gallery white, with a slate feature wall in the living area. An accessible double bedroom with en suite shower and steam room completes the ground floor accommodation.