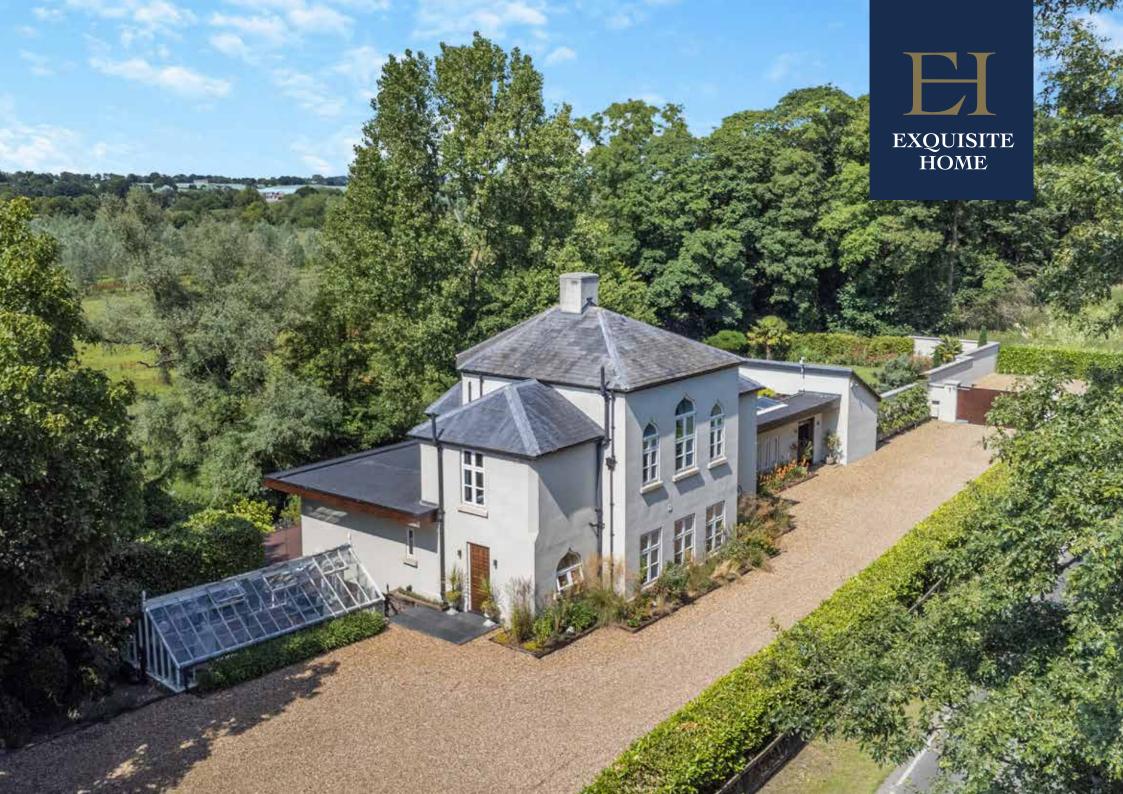

## A MASTERPIECE OF DESIGN

Originally the Victorian hunting lodge of Flixton Hall constructed in 1837, this exceptional property has been sympathetically extended to provide an elegant, contemporary home that seamlessly combines the charm of its historic architecture with a modern aesthetic. In addition to the inspiring architecture, the owners have sourced many pieces from India and Thailand and created a completely unique home that is the ultimate blend of luxury and style with breathtaking views out over the River Waveney and the countryside beyond.

Nearby Beccles has good supermarkets and Bungay has a number of artisan and speciality shops. Harleston and Bungay are only a short drive away and the beautiful Sunshine Coast with its gracious resorts of Southwold, Aldeburgh and Walberswick is around twenty minutes away. Norwich is around a twenty five minute car journey. Secluded and gated with generous off-street parking, stunning grounds and a striking and versatile interior arranged over two floors, this incredibly unique home must be seen to be believed.