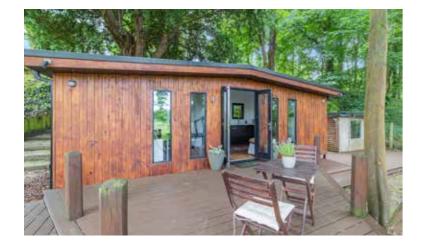

## A Sanctuary in the Perfect Setting...

It takes a keen eye and a strong vision to create gardens which both blend with the landscape and stand out, but this is something which the owners have achieved to a remarkable degree. The house stands on a generous 0.75 of an acre plot. The decking to the rear gives way to a tiered bank planted up with wild flowers, dropping away to the river below. Clear and pellucid and often supporting wild watercress beds in the summer, the owners have fishing rights and steps down into the water make it ideal for canoeing, kayaking and swimming. There are several different levels connected by steps, a rill falling from the deck, a slate terrace, a pizza oven, fern garden and various seating areas with grassy walks and a canopy of trees. Tropical and semi-tropical planting adds to the holiday feel. To the right of the deck is a verdant and private lawn with a slate terrace and heated pool. A large outdoor raindrop shower with slate wall is perfect for a post-swim cool down. A Scandi-style home office with kitchenette and en suite shower room stands by the river and could equally be used as guest accommodation if required. The owners have hosted up to a hundred people and, with no near neighbours, it is the ideal party house.