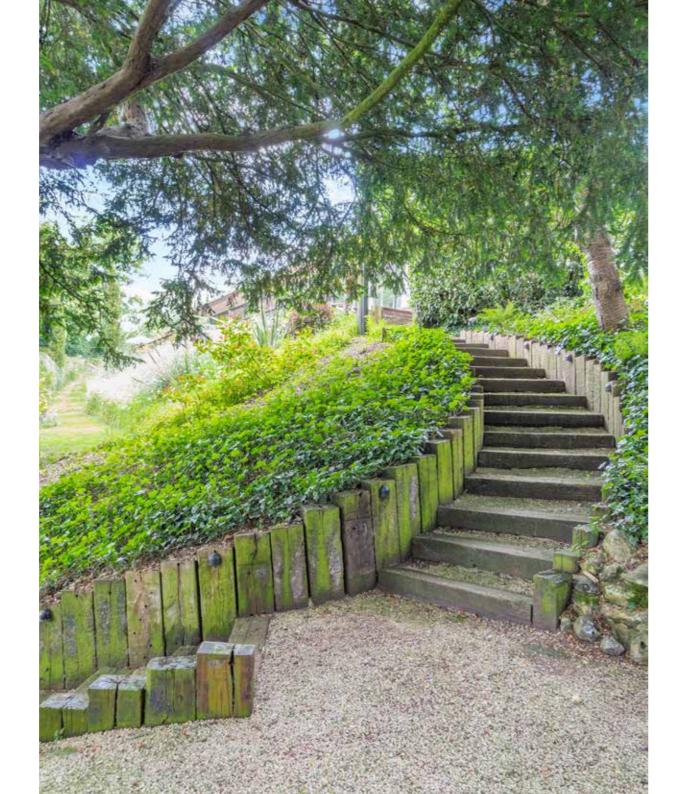

## A Sanctuary in the Perfect Setting...

It takes a keen eye and a strong vision to create gardens which both blend with the landscape and stand out, but this is something which the owners have achieved to a remarkable degree. The house stands on a generous 0.75 of an acre plot. The decking to the rear gives way to a tiered bank planted up with wild flowers, dropping away to the river below. Clear and pellucid and often supporting wild watercress beds in the summer, the owners have fishing rights and steps down into the water make it ideal for canoeing, kayaking and swimming. There are several different levels connected by steps, a rill falling from the deck, a slate terrace, a pizza oven, fern garden and various seating areas with grassy walks and a canopy of trees. Tropical and semi-tropical planting adds to the holiday feel. To the right of the deck is a verdant and private lawn with a slate terrace and heated pool. A large outdoor raindrop shower with slate wall is perfect for a post-swim cool down. A Scandi-style home office with kitchenette and en suite shower room stands by the river and could equally be used as guest accommodation if required. The owners have hosted up to a hundred people and, with no near neighbours, it is the ideal party house.