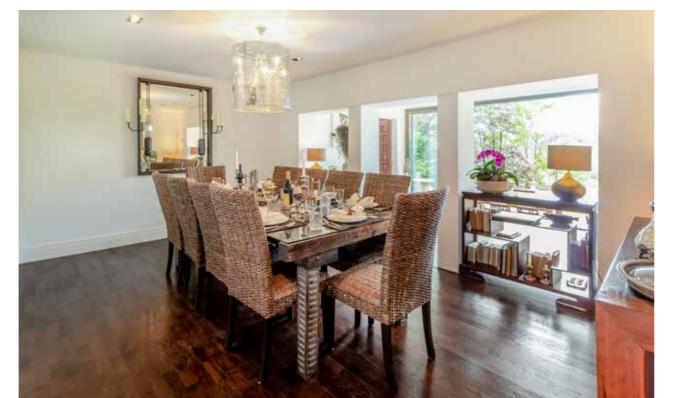

Breathtaking Architecture

door from the drive leads into the utility room and from there the sleek, elegant kitchen/breakfast room, with its brilliant white units, slow closing drawers, large island with induction hob, extractor fan and sink, Integrated dishwasher, double oven, steam oven and microwave, coffee machine, waste disposal unit and boiling water tap. An immensely social space with plenty of storage it is the perfect marriage of clever design and practical style. Engineered dark wood floors with underfloor heating compliment the colour pallete and are found throughout the ground floor. A utility room leads off the kitchen and houses the washing machine and tumble dryer, there is also a useful door leading to the side of the property. The kitchen opens into the hallway with a curved open tread wooden staircase and glass balustrade rising to the first floor. There is also a small cloakroom. Leading off the hallway is the dining room, a flexible space used for entertaining and dinner parties.