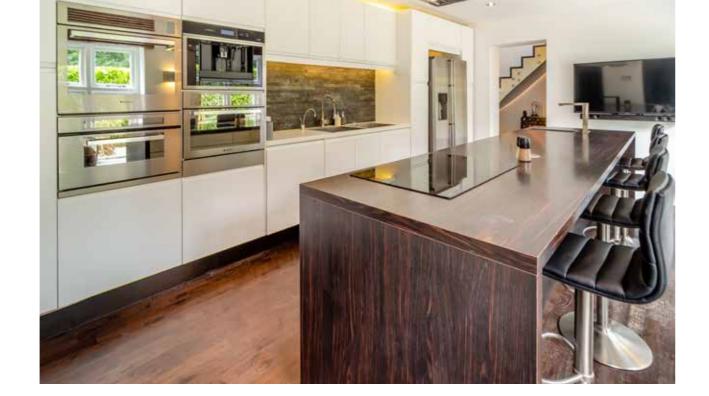

Breathtaking Architecture

door from the drive leads into the utility room and from there the sleek, elegant kitchen/breakfast room, with its brilliant white units, slow closing drawers, large island with induction hob, extractor fan and sink, Integrated dishwasher, double oven, steam oven and microwave, coffee machine, waste disposal unit and boiling water tap. An immensely social space with plenty of storage it is the perfect marriage of clever design and practical style. Engineered dark wood floors with underfloor heating compliment the colour pallete and are found throughout the ground floor. A utility room leads off the kitchen and houses the washing machine and tumble dryer, there is also a useful door leading to the side of the property. The kitchen opens into the hallway with a curved open tread wooden staircase and glass balustrade rising to the first floor. There is also a small cloakroom. Leading off the hallway is the dining room, a flexible space used for entertaining and dinner parties.