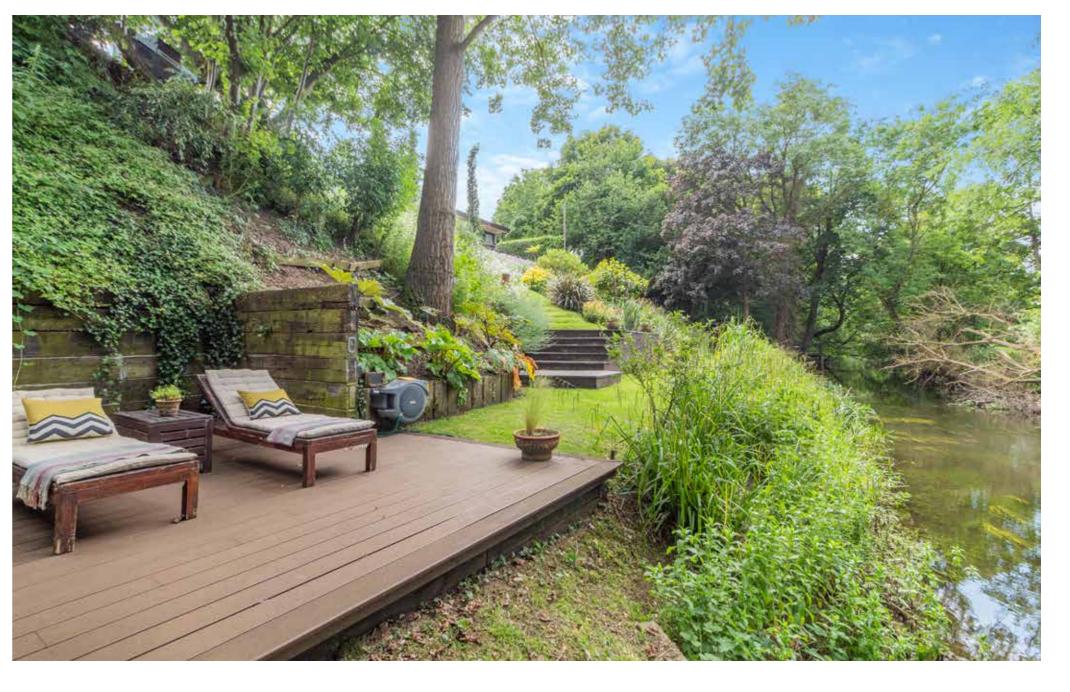

## A Sanctuary in the Perfect Setting...

It takes a keen eye and a strong vision to create gardens which both blend with the landscape and stand out, but this is something which the owners have achieved to a remarkable degree. The house stands on a generous 0.75 of an acre plot. The decking to the rear gives way to a tiered bank planted up with wild flowers, dropping away to the river below. Clear and pellucid and often supporting wild watercress beds in the summer, the owners have fishing rights and steps down into the water make it ideal for canoeing, kayaking and swimming. There are several different levels connected by steps, a rill falling from the deck, a slate terrace, a pizza oven, fern garden and various seating areas with grassy walks and a canopy of trees. Tropical and semi-tropical planting adds to the holiday feel. To the right of the deck is a verdant and private lawn with a slate terrace and heated pool. A large outdoor raindrop shower with slate wall is perfect for a post-swim cool down. A Scandi-style home office with kitchenette and en suite shower room stands by the river and could equally be used as guest accommodation if required. The owners have hosted up to a hundred people and, with no near neighbours, it is the ideal party house.