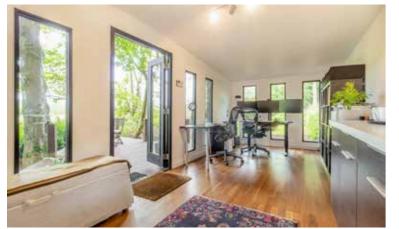

## A Sanctuary in the Perfect Setting...

It takes a keen eye and a strong vision to create gardens which both blend with the landscape and stand out, but this is something which the owners have achieved to a remarkable degree. The house stands on a generous 0.75 of an acre plot. The decking to the rear gives way to a tiered bank planted up with wild flowers, dropping away to the river below. Clear and pellucid and often supporting wild watercress beds in the summer, the owners have fishing rights and steps down into the water make it ideal for canoeing, kayaking and swimming. There are several different levels connected by steps, a rill falling from the deck, a slate terrace, a pizza oven, fern garden and various seating areas with grassy walks and a canopy of trees. Tropical and semi-tropical planting adds to the holiday feel. To the right of the deck is a verdant and private lawn with a slate terrace and heated pool. A large outdoor raindrop shower with slate wall is perfect for a post-swim cool down. A Scandi-style home office with kitchenette and en suite shower room stands by the river and could equally be used as guest accommodation if required. The owners have hosted up to a hundred people and, with no near neighbours, it is the ideal party house.