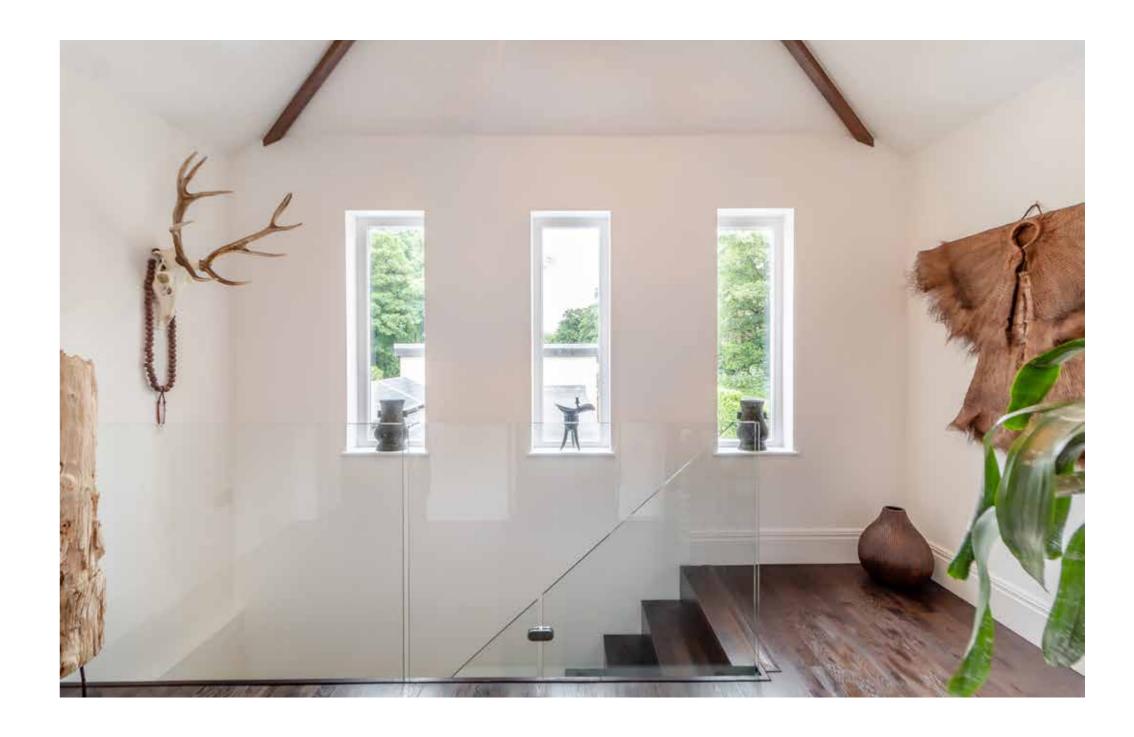

Where Luxury and Elegance Redefine Living...

The wooden staircase curves enticingly up to the generous landing flooded with natural light pouring through three windows. On this level, the elegant principal bedroom benefits from air conditioning and an en suite bathroom with hydrotherapy bath with a flat screen TV, walk in shower, double sinks, slate tiles, a dressing room and double doors which open out on to the south facing flat roof. If desired, this could easily be enhanced with a patio to take advantage of this sun-trap, ideal for enjoying breakfast or a coffee with the papers. There is another large double bedroom on this floor with an en suite shower room with porcelain metallic tiles and a striking rectangular counter top sink. Flooded with light, airy and spacious and incredibly stylish, this floor has the feeling of a luxury boutique hotel whilst retaining a welcoming and comfortable aura.