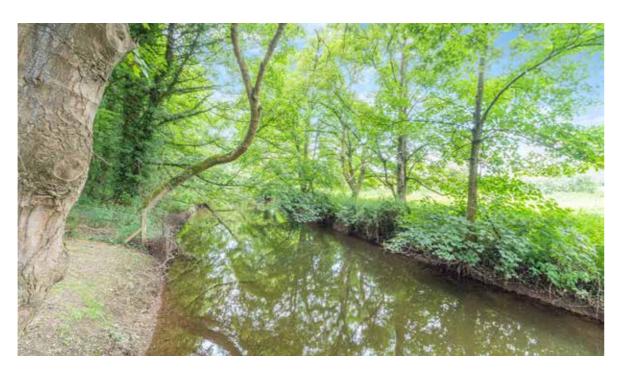

## A Sanctuary in the Perfect Setting...

It takes a keen eye and a strong vision to create gardens which both blend with the landscape and stand out, but this is something which the owners have achieved to a remarkable degree. The house stands on a generous 0.75 of an acre plot. The decking to the rear gives way to a tiered bank planted up with wild flowers, dropping away to the river below. Clear and pellucid and often supporting wild watercress beds in the summer, the owners have fishing rights and steps down into the water make it ideal for canoeing, kayaking and swimming. There are several different levels connected by steps, a rill falling from the deck, a slate terrace, a pizza oven, fern garden and various seating areas with grassy walks and a canopy of trees. Tropical and semi-tropical planting adds to the holiday feel. To the right of the deck is a verdant and private lawn with a slate terrace and heated pool. A large outdoor raindrop shower with slate wall is perfect for a post-swim cool down. A Scandi-style home office with kitchenette and en suite shower room stands by the river and could equally be used as guest accommodation if required. The owners have hosted up to a hundred people and, with no near neighbours, it is the ideal party house.