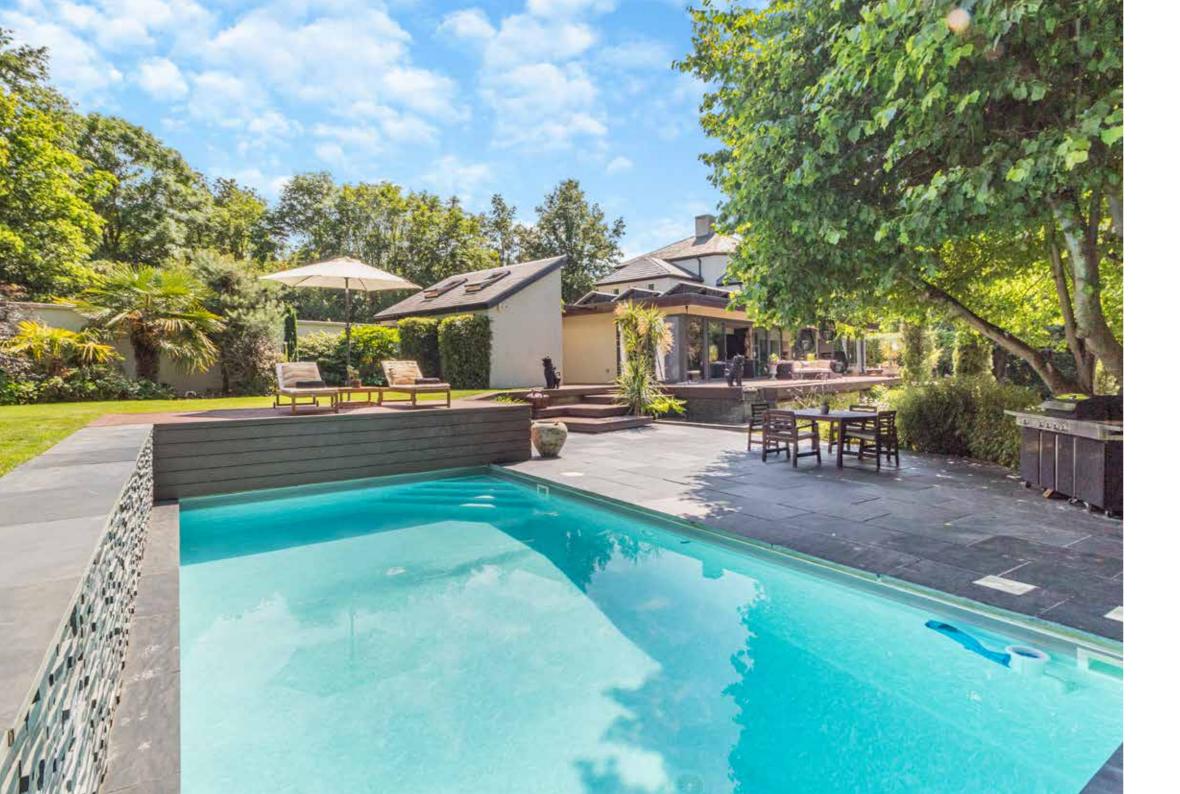

## A Sanctuary in the Perfect Setting...

It takes a keen eye and a strong vision to create gardens which both blend with the landscape and stand out, but this is something which the owners have achieved to a remarkable degree. The house stands on a generous 0.75 of an acre plot. The decking to the rear gives way to a tiered bank planted up with wild flowers, dropping away to the river below. Clear and pellucid and often supporting wild watercress beds in the summer, the owners have fishing rights and steps down into the water make it ideal for canoeing, kayaking and swimming. There are several different levels connected by steps, a rill falling from the deck, a slate terrace, a pizza oven, fern garden and various seating areas with grassy walks and a canopy of trees. Tropical and semi-tropical planting adds to the holiday feel. To the right of the deck is a verdant and private lawn with a slate terrace and heated pool. A large outdoor raindrop shower with slate wall is perfect for a post-swim cool down. A Scandi-style home office with kitchenette and en suite shower room stands by the river and could equally be used as guest accommodation if required. The owners have hosted up to a hundred people and, with no near neighbours, it is the ideal party house.