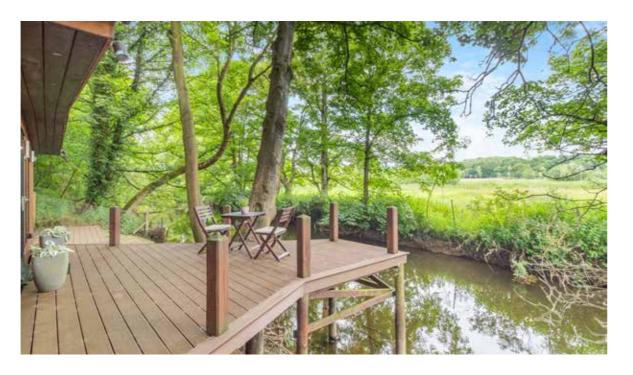

The full splendour of this magnificent house is revealed with the huge open plan living space and cinema area, with its wall of glass and sliding doors on to the decking outside. With incredible views across the Waveney valley, this is a flexible space for everyday living, entertaining, watching TV, reading, socialising, relaxing and soaking up the peace and tranquillity of the garden and river beyond. There is more than enough room for comfy sofas, a table and chairs and the cinema zone. In summer, they slide back the doors to bring the outside in, but on colder days, the bioethanol fireplace creates a warm and cosy ambiance. A pair of large antique carved teak doors from India connect the drive with the decking and then on to the open plan living space. The internal doors are all reclaimed teak crafted in Thailand for the house and the entire interior is painted in gallery white, with a slate feature wall in the living area. An accessible double bedroom with en suite shower and steam room completes the ground floor accommodation.

## A Sanctuary in the Perfect Setting...

It takes a keen eye and a strong vision to create gardens which both blend with the landscape and stand out, but this is something which the owners have achieved to a remarkable degree. The house stands on a generous 0.75 of an acre plot. The decking to the rear gives way to a tiered bank planted up with wild flowers, dropping away to the river below. Clear and pellucid and often supporting wild watercress beds in the summer, the owners have fishing rights and steps down into the water make it ideal for canoeing, kayaking and swimming. There are several different levels connected by steps, a rill falling from the deck, a slate terrace, a pizza oven, fern garden and various seating areas with grassy walks and a canopy of trees. Tropical and semi-tropical planting adds to the holiday feel. To the right of the deck is a verdant and private lawn with a slate terrace and heated pool. A large outdoor raindrop shower with slate wall is perfect for a post-swim cool down. A Scandi-style home office with kitchenette and en suite shower room stands by the river and could equally be used as guest accommodation if required. The owners have hosted up to a hundred people and, with no near neighbours, it is the ideal party house.