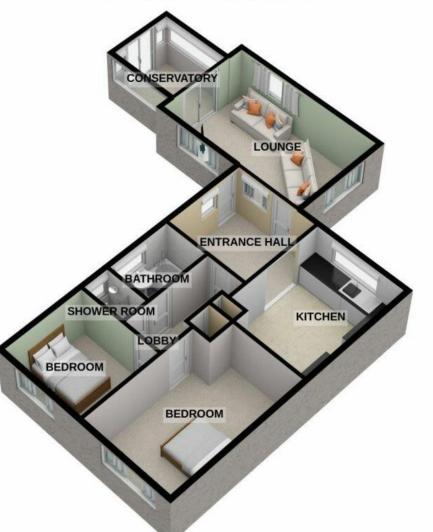

## FULL DESCRIPTION

THE PROPERTY

ENTRANCE HALL ENTRANCE LOBBY BEDROOM ONE 4.95m x 3.15m (16'3 x 10'4) BEDROOM TWO 3.02m x 2.79m (9'11 x 9'2) SHOWER ROOM BATHROOM KITCHEN 3.94m x 3.12m (12'11 x 10'3) LOUNGE 5.33m x 3.35m (17'6 x 11'0) CONSERVATORY 2.59m x 2.34m (8'6 x 7'8) OUTSIDE

FLOORPLAN

### GROUND FLOOR 79.2 sq.m. (853 sq.ft.) approx.

## ALLEN WAY, ST OSYTH, ESSEX, CO16 8NS

For illustrative purposes only. Decorative finishes, fixtures, fittings and furnishings do not