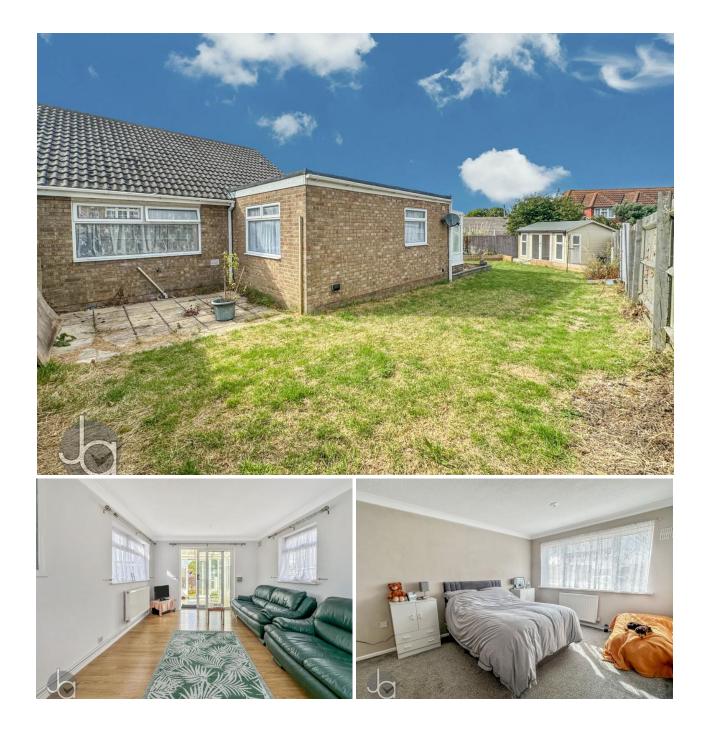

### THE HOME

Boasting two spacious bedrooms, each room is bathed in natural light and offers ample space for both rest and relaxation. The tastefully designed reception room serves as a warm welcome to guests and provides a cozy space for leisurely activities.

Equipped with contemporary appliances and plenty of counter space, the kitchen is a cook's haven, designed to cater to all your culinary needs.

Overlooking the private back garden, the conservatory provides an enchanting space to enjoy an early morning coffee or unwind with a good book.

The property includes a well-appointed bathroom featuring modern fixtures and a serene decor to ensure a soothing personal oasis.

At the rear, discover a secluded garden offering a peaceful retreat for gardening enthusiasts or those seeking solace in the beauty of nature.