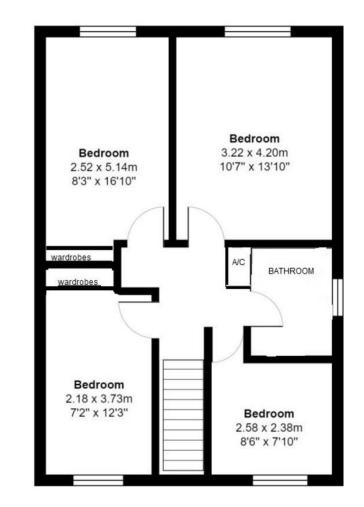

This Family homes offers plenty of space, the internal the well proportioned accommodation includes an entrance hallway, ground floor cloakroom, utility room study/bedroom five, lounge, and kitchen on the ground floor, with four double bedrooms and a family bathroom on the first floor.