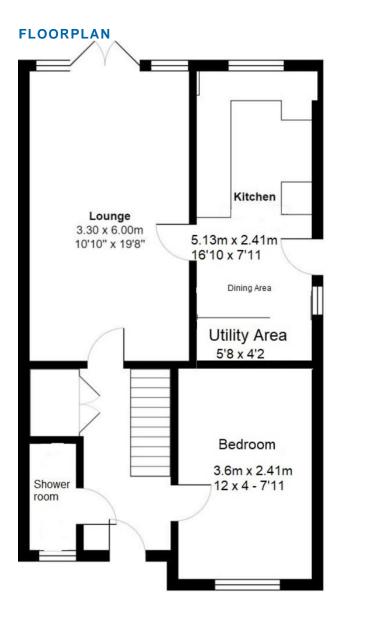

This Family homes offers plenty of space, the internal the well proportioned accommodation includes an entrance hallway, ground floor cloakroom, utility room study/bedroom five, lounge, and kitchen on the ground floor, with four double bedrooms and a family bathroom on the first floor.