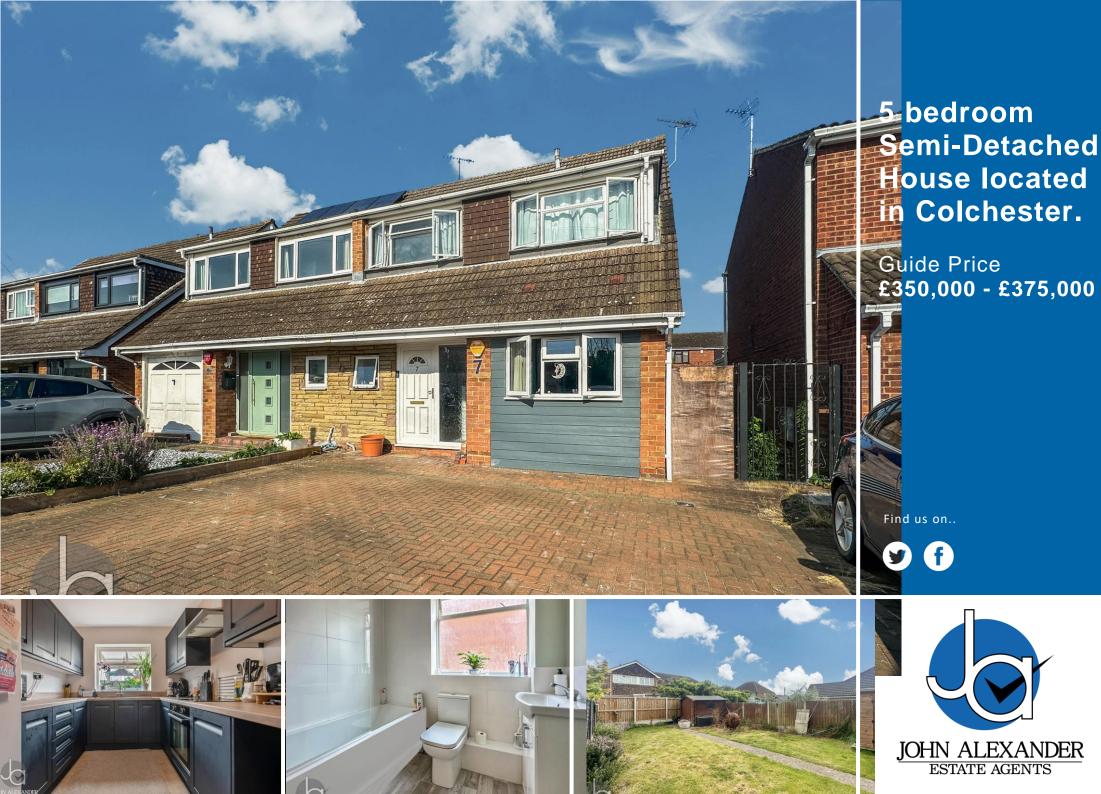

## Silverthorne Close Colchester CO2 8QB

## \*\*\* GUIDE PRICE OF £350,000 - £375,000 \*\*\*

This spacious four/five bedroom semi detached property is available for sale and is in excellent condition, the property offers excellent space for the growing family and is positioned down a quiet cul-de-sac, Located off of Mersea Road, the property offers easy access to nearby schools, shops, and amenities.

This Family homes offers plenty of space, the internal the well proportioned accommodation includes an entrance hallway, ground floor cloakroom, utility room study/bedroom five, lounge, and kitchen on the ground floor, with four double bedrooms and a family bathroom on the first floor.

The property also benefits from off-road parking to the front and a well maintained private garden to the rear. John Alexander, as the chosen sole agents, strongly recommend an early internal viewing to avoid disappointment.