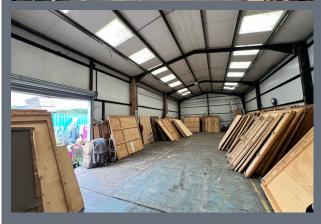

## Description

Warehouse unit situated on The Quarry Road Industrial Estate. The unit benefits from roller shutters and large eaves height.