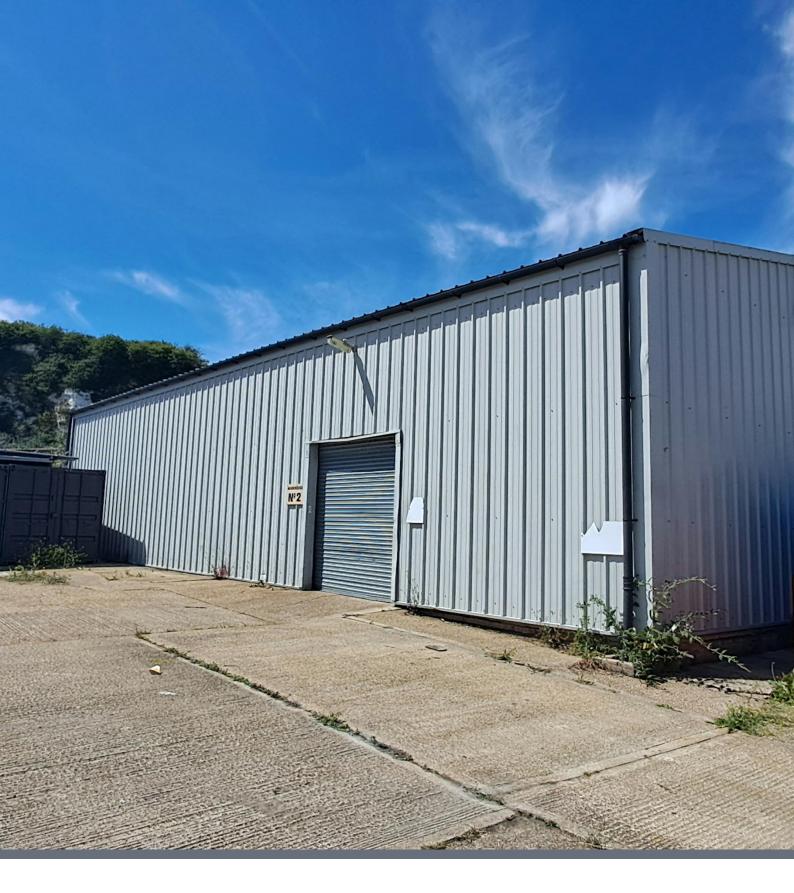

# WAREHOUSE 2, QUARRY ROAD INDUSTRIAL ESTATE

Newhaven, BN9 9DD

INDUSTRIAL UNIT AVAILABLE TO LET ON A FLEXIBLE/ TEMPORARY BASIS 2,300 SQ FT

Tel:01273 672 999 Website:www.eightfold.agency

## Description

Warehouse unit situated on The Quarry Road Industrial Estate. The unit benefits from roller shutters and large eaves height.