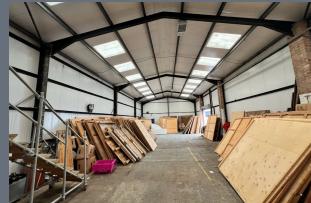

## Description

Warehouse unit situated on The Quarry Road Industrial Estate. The unit benefits from roller shutters and large eaves height.