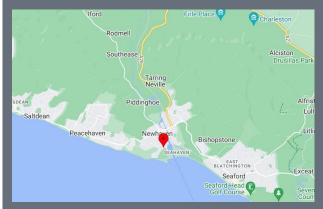

## Location

Newhaven is situated to the east of Brighton, West of Eastbourne & South of Lewes on the Sussex Coast. It is a port town & well known for its ferry crossings to Dieppe. Quarry Road is located on the western side of the town close to Newhaven Football Club within an area seeing much in the way of improvements & development.