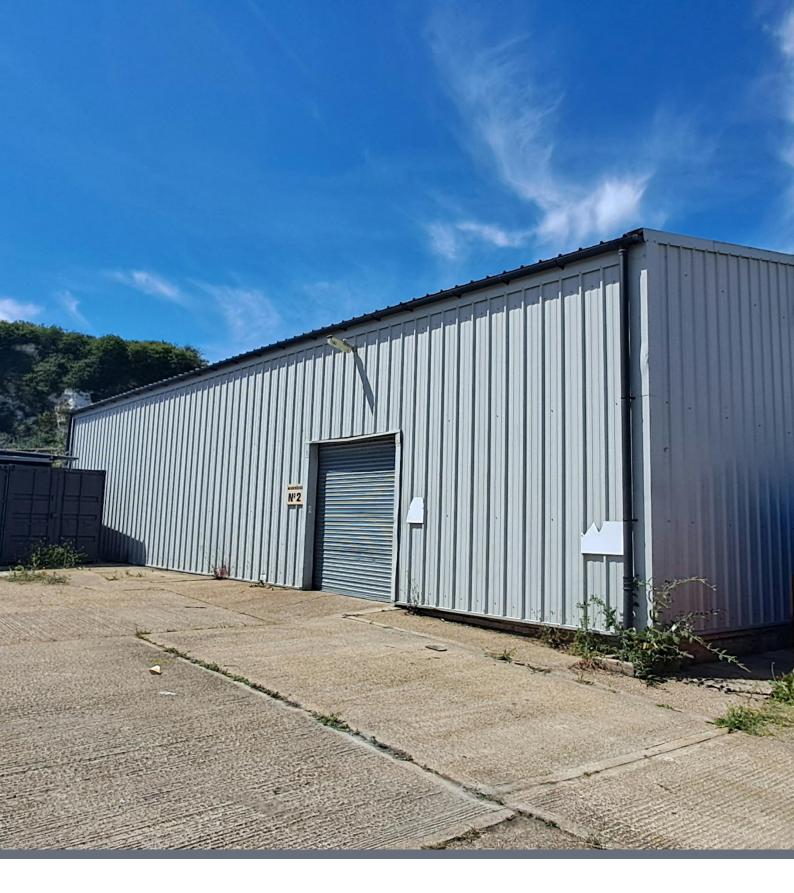

## Description

Warehouse unit situated on The Quarry Road Industrial Estate. The unit benefits from roller shutters and large eaves height.