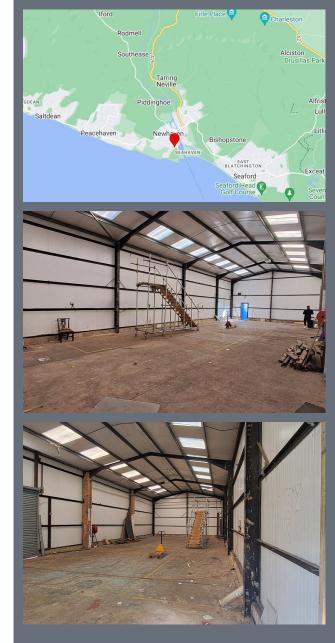

## Description

Warehouse unit situated on The Quarry Road Industrial Estate. The unit benefits from roller shutters and large eaves height.

#### Location

Newhaven is situated to the east of Brighton, West of Eastbourne & South of Lewes on the Sussex Coast. It is a port town & well known for its ferry crossings to Dieppe. Quarry Road is located on the western side of the town close to Newhaven Football Club within an area seeing much in the way of improvements & development.