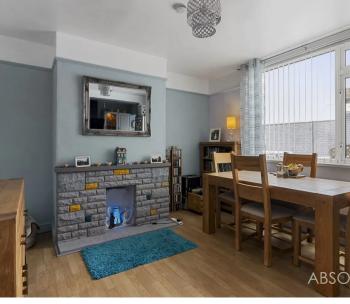

#### Elm Park

#### Paignton,

This charming 3-bed end-of-terrace house boasts 2 reception rooms, fitted kitchen, gas central heating, double glazing, modern bathroom, private rear garden, workshop, and storage space. Stylish decor, well maintained, ready to move in. Ideal for comfortable living and outdoor relaxation.

Council Tax band: B

Tenure: Freehold

EPC Energy Efficiency Rating: D

**EPC Environmental Impact Rating: E** 

- Well presented end of terraced house
- Fitted kitchen with integrated appliances
- Modern bathroom with a 3 piece bathroom suite
- Gas central heating and double glazing
- Pretty rear paved and enclosed rear garden
- Workshop and under-house storage
- Good decorative order throughout
- Viewing highly recommended
- New boiler installed in October 2023

#### El