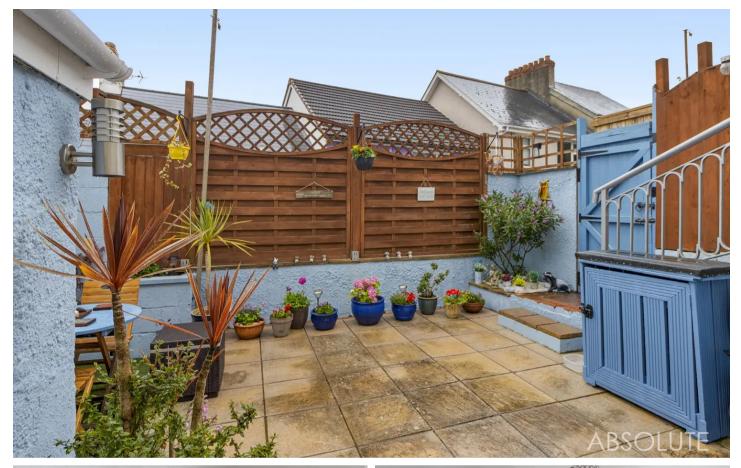

Council Tax band: B

Tenure: Freehold

EPC Energy Efficiency Rating: D

**EPC Environmental Impact Rating: E** 

- Well presented end of terraced house
- Fitted kitchen with integrated appliances
- Modern bathroom with a 3 piece bathroom suite
- Gas central heating and double glazing
- Pretty rear paved and enclosed rear garden
- Workshop and under-house storage
- Good decorative order throughout
- Viewing highly recommended
- New boiler installed in October 2023