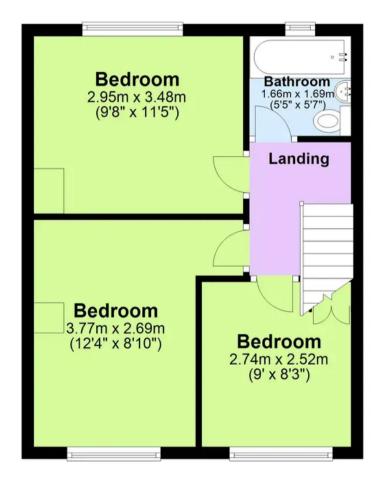

uble glazing
- Pretty rear paved and enclosed rear garden
- Workshop and under-house storage
- Good decorative order throughout
- Viewing highly recommended
- New boiler installed in October 2023

#### Elm Park

#### Paignton,

The property is located approximately a mile from Paignton town centre with its large choice of shops, cafes and restaurants. Paignton has a great choice of beeches along with a picturesque harbour and stunning coastal path. The property has good access to local bus routes, schools and the ring road connecting the nearby towns of Torquay and Newton Abbot.

## Absolute Sales & Lettings

Absolute Sales & Lettings, 27 Hyde Road - TQ4 5BP 01803 890110

paignton@movewithabsolute.co.uk

http://www.movewithabsolute.co.uk







# **Ground Floor**





### **First Floor**