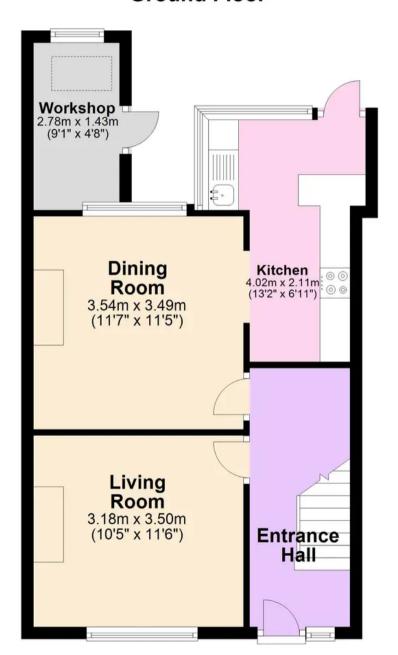

central heating and double glazing
- Pretty rear paved and enclosed rear garden
- Workshop and under-house storage
- Good decorative order throughout
- Viewing highly recommended
- New boiler installed in October 2023

#### Elm Park

#### Paignton,

The property is located approximately a mile from Paignton town centre with its large choice of shops, cafes and restaurants. Paignton has a great choice of beeches along with a picturesque harbour and stunning coastal path. The property has good access to local bus routes, schools and the ring road connecting the nearby towns of Torquay and Newton Abbot.

## Absolute Sales & Lettings

Absolute Sales & Lettings, 27 Hyde Road - TQ4 5BP 01803 890110

paignton@movewithabsolute.co.uk

http://www.movewithabsolute.co.uk







# **Ground Floor**





### **First Floor**