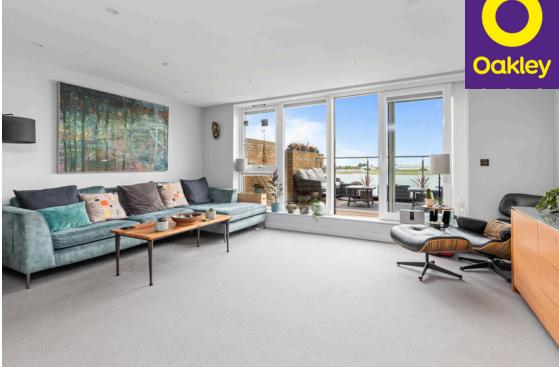

The ground floor has a large hallway GF W.C access to the garage and a large garden room to the rear leading out to the ground floor garden.

As you enter the first floor you'll be greeted by a reconfigured living space that seamlessly combines style and comfort. The upgraded kitchen is a true masterpiece, featuring high-end appliances, sleek countertops, and ample storage space. It's the perfect place to whip up culinary delights, this leads to the dining area to entertain guests and on to the lounge area with double doors that lead out to your decked terrace with steps down to the secluded garden area. The large master suite is the epitome of luxury with its large vaulted ceilings and huge windows allowing lots of natural light. Complete with a dressing room, fitted storage, and a spacious bathroom, it provides an oasis of tranquility. Step out onto your private balcony and savor the majestic views of the river, Lancing College and the South Downs while enjoying a morning cup of tea or an evening glass of wine whilst watching the sunset.