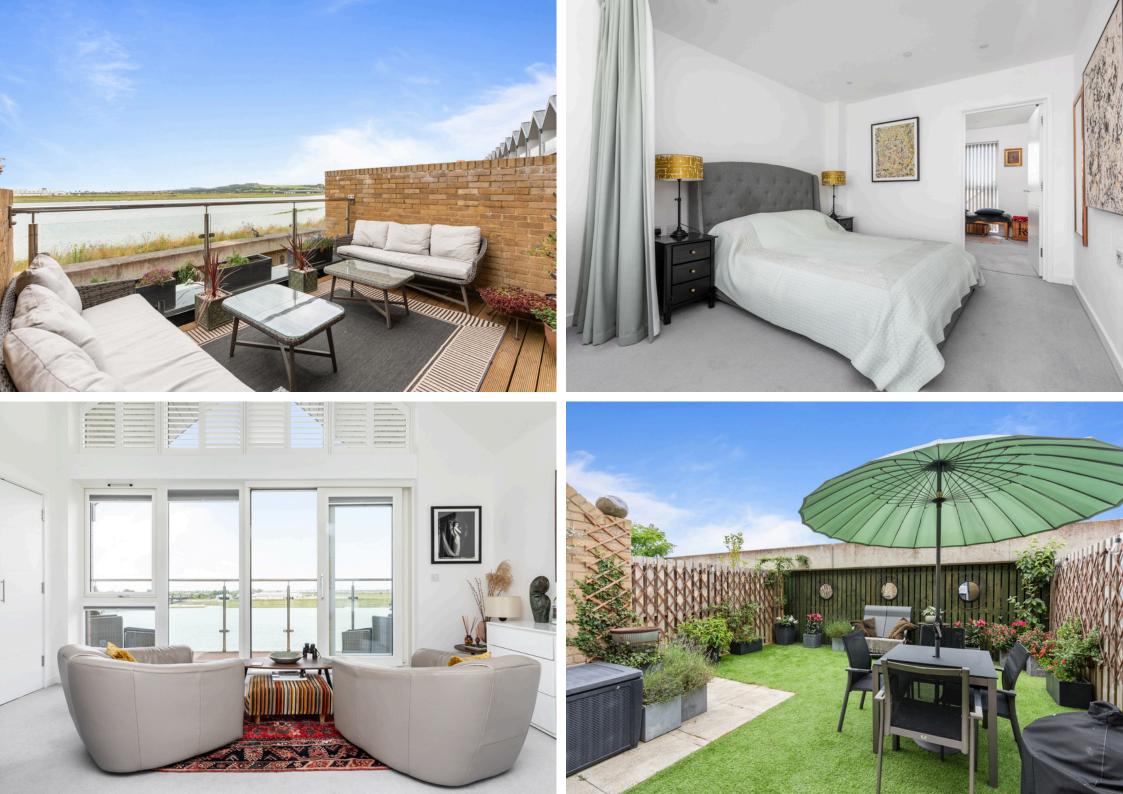

With a large double garage and off-street parking, convenience is at your fingertips. No more worries about finding a parking spot! Additionally, this property boasts a range of private outside spaces, including a garden and a large terrace accessed from the lounge. Enjoy the outdoors, soak up the sun, and relish the stunning surroundings right at your doorstep.

The ground floor has a large hallway GF W.C access to the garage and a large garden room to the rear leading out to the ground floor garden.

As you enter the first floor you'll be greeted by a reconfigured living space that seamlessly combines style and comfort. The upgraded kitchen is a true masterpiece, featuring high-end appliances, sleek countertops, and ample storage space. It's the perfect place to whip up culinary delights, this leads to the dining area to entertain guests and on to the lounge area with double doors that lead out to your decked terrace with steps down to the secluded garden area. The large master suite is the epitome of luxury with its large vaulted ceilings and huge windows allowing lots of natural light. Complete with a dressing room, fitted storage, and a spacious bathroom, it provides an oasis of tranquility. Step out onto your private balcony and savor the majestic views of the river, Lancing College and the South Downs while enjoying a morning cup of tea or an evening glass of wine whilst watching the sunset.

This property is not just a house; it's a lifestyle. The outstanding westerly river and downland views will take your breath away, offering a sense of calm and serenity. And with its easy access to the mainline railway station giving direct links to London and with its close proximity to the high street, you'll have easy access to a variety of shops, restaurants, and amenities.