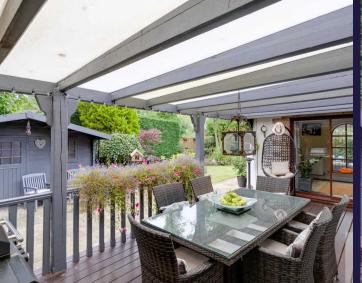

Externally as well as internally this family home is designed for comfortable living. The veranda is the perfect place for al fresco dining and opens onto the south west facing garden which is mainly laid to lawn bordered by mature planting and pergola over an additional seating area. Double gates give access to hard standing to the side.