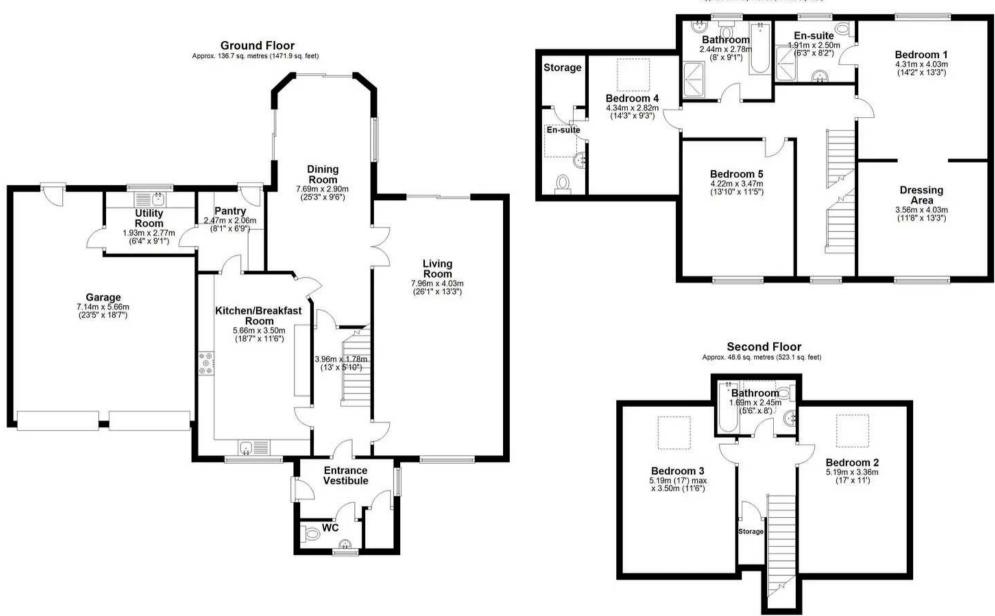

Eccleston Branch 265 The Green, Eccleston, PR7 5TF 01257 451673

Coppull Branch 244 Spendmore Lane, Coppull, PR7 5DE 01257 794588

www.hometruthslancs.co.uk office@hometruthslancs.co.uk

First Floor Approx. 94.7 sq. metres (1019.6 sq. feet)

Total area: approx. 280.1 sq. metres (3014.6 sq. feet) THIS FLOOR PLAN IS FOR ILLUSTRATION ONLY AND IS NOT A SCALE DRAWING, SQFT IS AN APPROXIMATE GUIDE Plan produced using PlanUp.