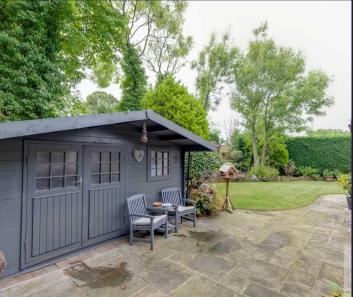

Externally as well as internally this family home is designed for comfortable living. The veranda is the perfect place for al fresco dining and opens onto the south west facing garden which is mainly laid to lawn bordered by mature planting and pergola over an additional seating area. Double gates give access to hard standing to the side.