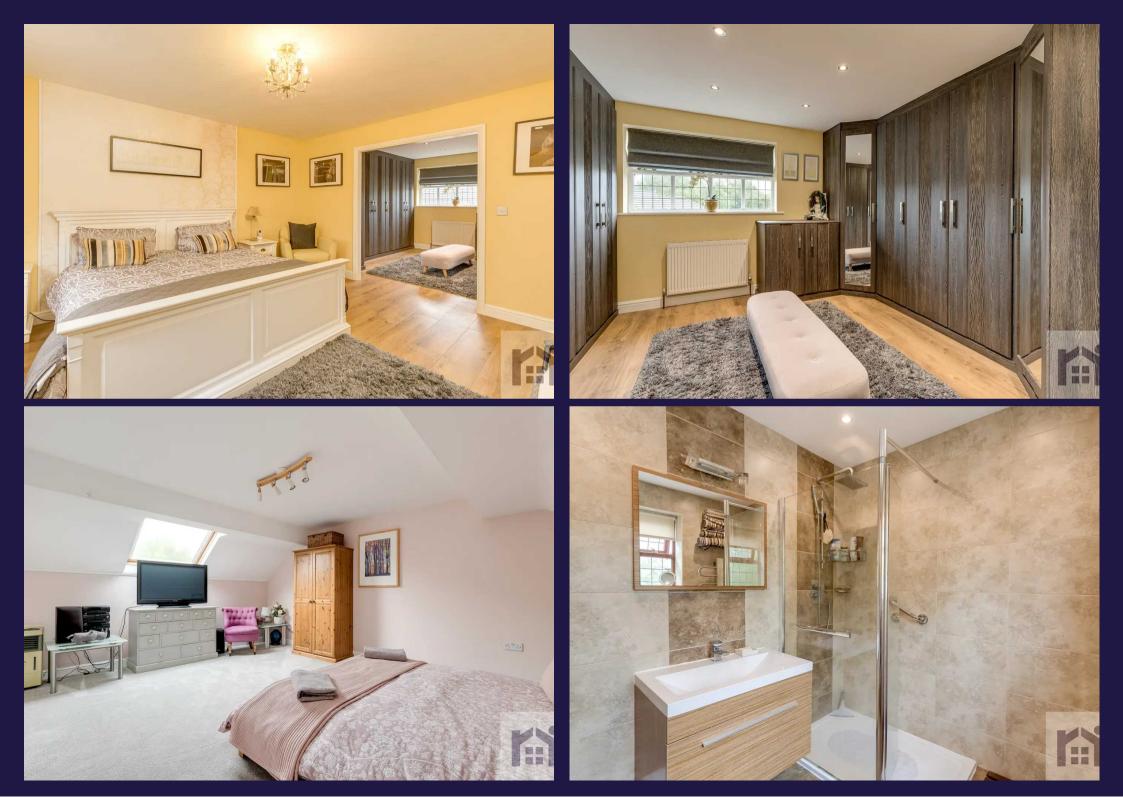

The living room runs the full depth of the property and is centred around the gas stove in imposing hearth, with sliders opening to the rear garden. Double doors lead to the dining room with two sets of sliders opening to the garden, The heart of the house is the elegant breakfast kitchen comprising a range of wall and base units with granite work surfaces and etched drainer, range, refrigerator, freezer and dishwasher.

Completing the ground floor are the boot room, the perfect access for muddy children and pets and the utility room with space, power and plumbing for additional appliances, storage and granite work surfaces with etched drainer. A door opens to the spacious garage with electric door, plenty of storage and Baxi 830 boiler fitted earlier this year, with five year guarantee and hive control.

Externally as well as internally this family home is designed for comfortable living. The veranda is the perfect place for al fresco dining and opens onto the south west facing garden which is mainly laid to lawn bordered by mature planting and pergola over an additional seating area. Double gates give access to hard standing to the side.