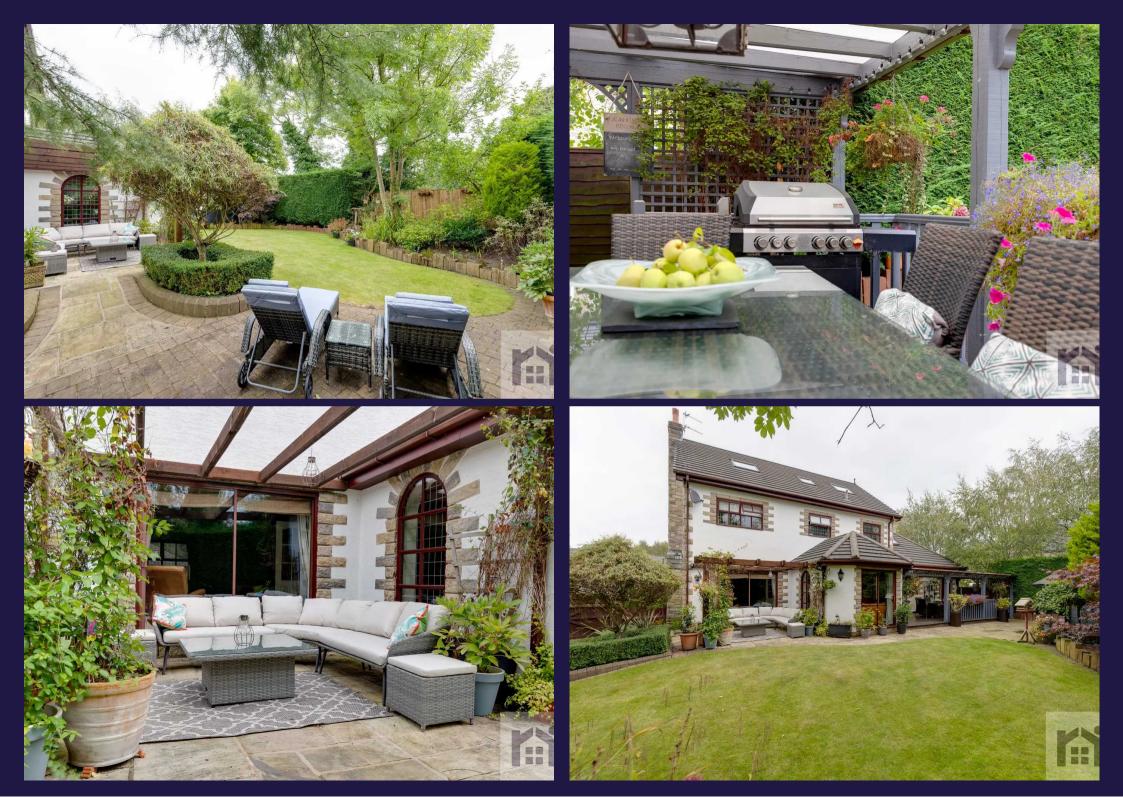

Externally as well as internally this family home is designed for comfortable living. The veranda is the perfect place for al fresco dining and opens onto the south west facing garden which is mainly laid to lawn bordered by mature planting and pergola over an additional seating area. Double gates give access to hard standing to the side.