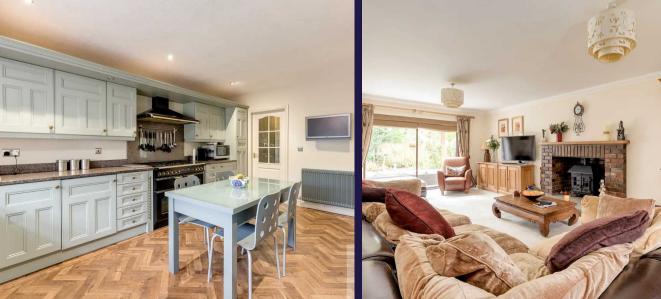

The living room runs the full depth of the property and is centred around the gas stove in imposing hearth, with sliders opening to the rear garden. Double doors lead to the dining room with two sets of sliders opening to the garden, The heart of the house is the elegant breakfast kitchen comprising a range of wall and base units with granite work surfaces and etched drainer, range, refrigerator, freezer and dishwasher.