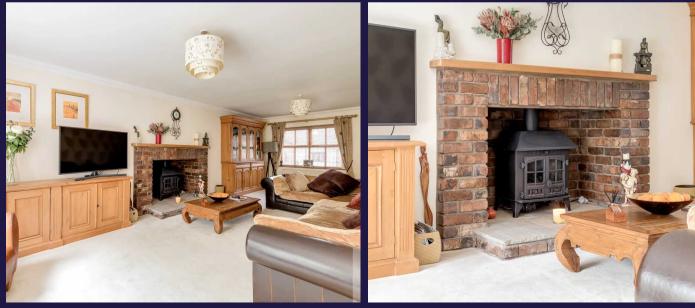

The living room runs the full depth of the property and is centred around the gas stove in imposing hearth, with sliders opening to the rear garden. Double doors lead to the dining room with two sets of sliders opening to the garden, The heart of the house is the elegant breakfast kitchen comprising a range of wall and base units with granite work surfaces and etched drainer, range, refrigerator, freezer and dishwasher.