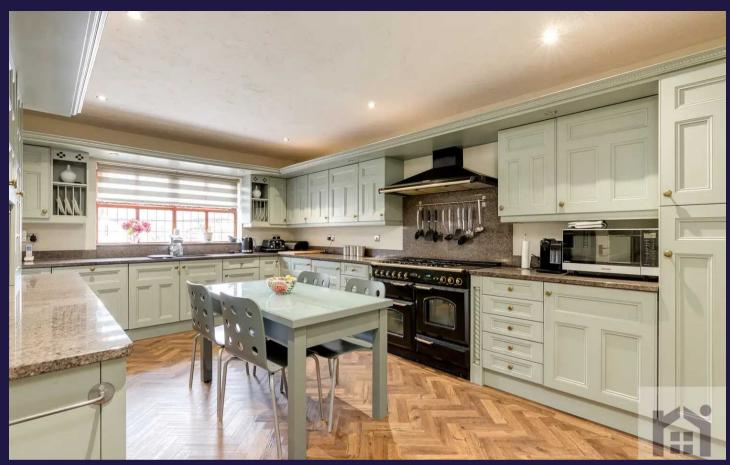

The living room runs the full depth of the property and is centred around the gas stove in imposing hearth, with sliders opening to the rear garden. Double doors lead to the dining room with two sets of sliders opening to the garden, The heart of the house is the elegant breakfast kitchen comprising a range of wall and base units with granite work surfaces and etched drainer, range, refrigerator, freezer and dishwasher.