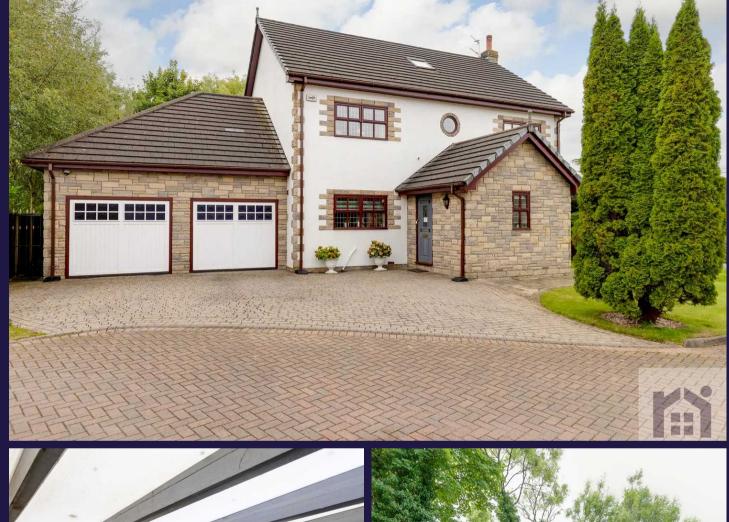

#### Heskin, Chorley

Fabulous five bedroom property on corner plot on a small, exclusive development of only five properties off a quiet country lane in Heskin. Within easy reach of walks in the countryside, primary transport routes and village amenities, as well as being in the catchment area for excellent schools this property has over 3,000 square feet of accommodation to offer.

To the front the block paviour driveway can accommodate several vehicles and leads to the double garage and the main entrance. Step into the vestibule with storage and cloakroom comprising wash hand basin, tiled elevations and wc. From there the hallway has high quality flooring which flows through most of the ground floor and gives access to all rooms.