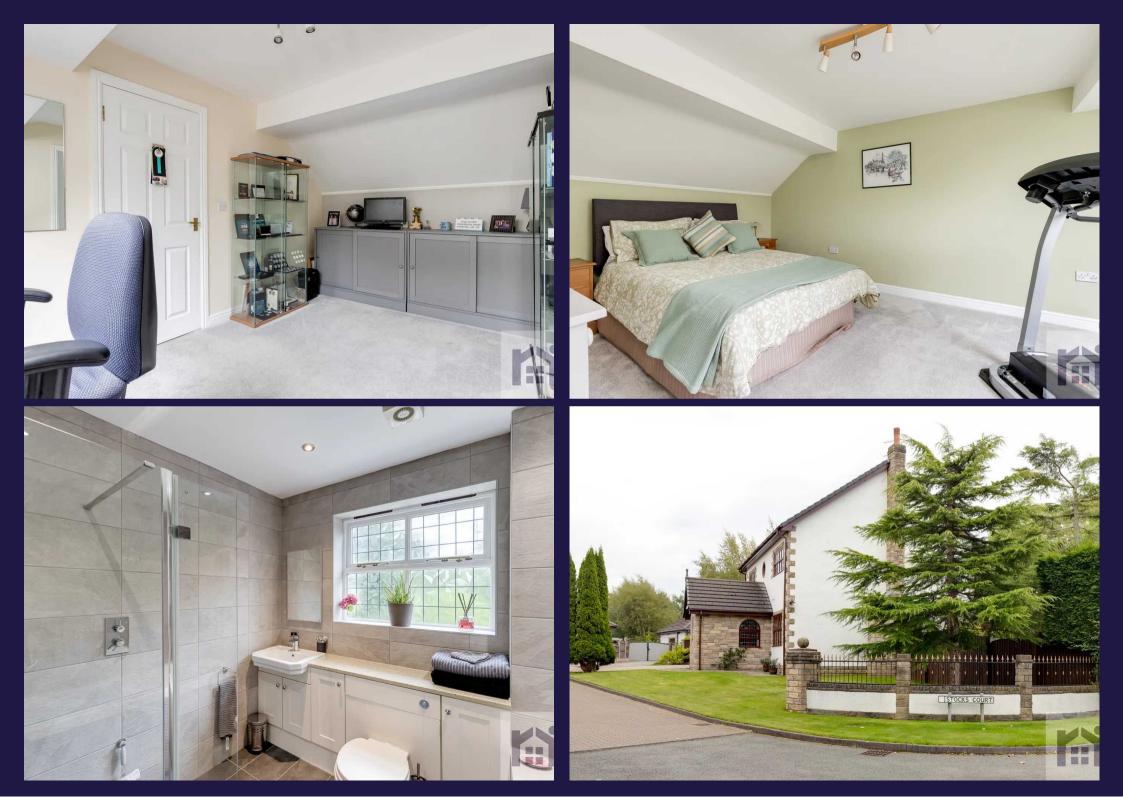

Completing the ground floor are the boot room, the perfect access for muddy children and pets and the utility room with space, power and plumbing for additional appliances, storage and granite work surfaces with etched drainer. A door opens to the spacious garage with electric door, plenty of storage and Baxi 830 boiler fitted earlier this year, with five year guarantee and hive control.

Externally as well as internally this family home is designed for comfortable living. The veranda is the perfect place for al fresco dining and opens onto the south west facing garden which is mainly laid to lawn bordered by mature planting and pergola over an additional seating area. Double gates give access to hard standing to the side.