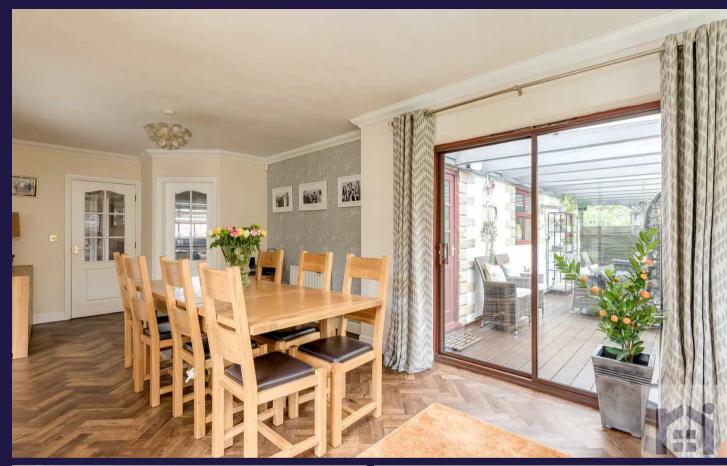

The living room runs the full depth of the property and is centred around the gas stove in imposing hearth, with sliders opening to the rear garden. Double doors lead to the dining room with two sets of sliders opening to the garden, The heart of the house is the elegant breakfast kitchen comprising a range of wall and base units with granite work surfaces and etched drainer, range, refrigerator, freezer and dishwasher.

Externally as well as internally this family home is designed for comfortable living. The veranda is the perfect place for al fresco dining and opens onto the south west facing garden which is mainly laid to lawn bordered by mature planting and pergola over an additional seating area. Double gates give access to hard standing to the side.