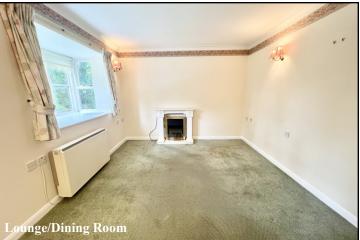

- Spacious Hall: Deep storage/airing cupboard.
- Lounge/Dining Room: Night storage heater. Feature bay window & electric fire surround.
- Kitchen: Range of floor and wall units. Cooker point. Space for fridge/freezer. Window overlooking communal gardens.
- Double Bedroom: Built-in mirror fronted wardrobes.
- Shower Room: Wet room style shower having seat fitted. Pedestal wash basin & WC.
- Double-Glazing
- Electric Heating (untested)
- Delightful Communal Gardens
- Communal Residents Lounge
- Residents Laundry Room & Guest Suite
- Lift & Stairs to all floors & Security Entry System
- House Manager
- Service Charge: approx £2969.61 per annum
- Lease: approx 64 years remaining
- Council Tax Band 'B'
- Energy Rating 'tbc'