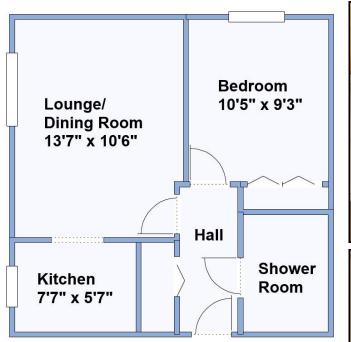

The block is very well maintained & benefits from a House Manager, Residents Lounge, Laundry Room, Guest Suite, Security Entry System, Lift & Delightful Grounds.

Accommodation and approximate room sizes:

- Spacious Hall: Deep storage/airing cupboard.
- Lounge/Dining Room: Night storage heater. Feature bay window & electric fire surround.
- Kitchen: Range of floor and wall units. Cooker point. Space for fridge/freezer. Window overlooking communal gardens.
- Double Bedroom: Built-in mirror fronted wardrobes.
- Shower Room: Wet room style shower having seat fitted. Pedestal wash basin & WC.
- Double-Glazing
- Electric Heating (untested)
- Delightful Communal Gardens
- Communal Residents Lounge
- Residents Laundry Room & Guest Suite
- Lift & Stairs to all floors & Security Entry System
- House Manager
- Service Charge: approx £2969.61 per annum
- Lease: approx 64 years remaining
- Council Tax Band 'B'
- Energy Rating 'tbc'

This drawing has been prepared for diagrammatic purpose only. All measurements are approximate. Not to scale.