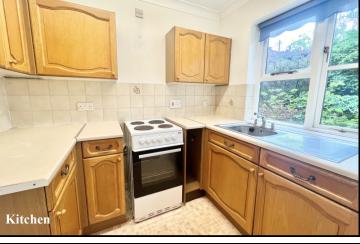

- Spacious Hall: Deep storage/airing cupboard.
- Lounge/Dining Room: Night storage heater. Feature bay window & electric fire surround.
- Kitchen: Range of floor and wall units. Cooker point. Space for fridge/freezer. Window overlooking communal gardens.
- Double Bedroom: Built-in mirror fronted wardrobes.
- Shower Room: Wet room style shower having seat fitted. Pedestal wash basin & WC.
- Double-Glazing
- Electric Heating (untested)
- Delightful Communal Gardens
- Communal Residents Lounge
- Residents Laundry Room & Guest Suite
- Lift & Stairs to all floors & Security Entry System
- House Manager
- Service Charge: approx £2969.61 per annum
- Lease: approx 64 years remaining
- Council Tax Band 'B'
- Energy Rating 'tbc'