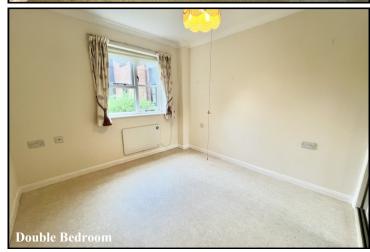

- Spacious Hall: Deep storage/airing cupboard.
- Lounge/Dining Room: Night storage heater. Feature bay window & electric fire surround.
- Kitchen: Range of floor and wall units. Cooker point. Space for fridge/freezer. Window overlooking communal gardens.
- Double Bedroom: Built-in mirror fronted wardrobes.
- Shower Room: Wet room style shower having seat fitted. Pedestal wash basin & WC.
- Double-Glazing
- Electric Heating (untested)
- Delightful Communal Gardens
- Communal Residents Lounge
- Residents Laundry Room & Guest Suite
- Lift & Stairs to all floors & Security Entry System
- House Manager
- Service Charge: approx £2969.61 per annum
- Lease: approx 64 years remaining
- Council Tax Band 'B'
- Energy Rating 'tbc'