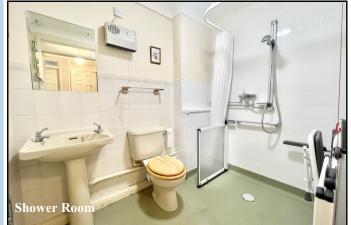

- Spacious Hall: Deep storage/airing cupboard.
- Lounge/Dining Room: Night storage heater. Feature bay window & electric fire surround.
- Kitchen: Range of floor and wall units. Cooker point. Space for fridge/freezer. Window overlooking communal gardens.
- Double Bedroom: Built-in mirror fronted wardrobes.
- Shower Room: Wet room style shower having seat fitted. Pedestal wash basin & WC.
- Double-Glazing
- Electric Heating (untested)
- Delightful Communal Gardens
- Communal Residents Lounge
- Residents Laundry Room & Guest Suite
- Lift & Stairs to all floors & Security Entry System
- House Manager
- Service Charge: approx £2969.61 per annum
- Lease: approx 64 years remaining
- Council Tax Band 'B'
- Energy Rating 'tbc'