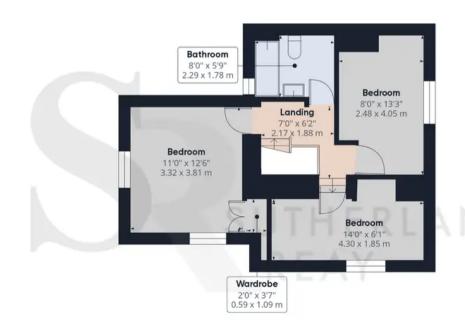

## Floor 0

Floor 1

## Approximate total area®

935.28 ft<sup>2</sup> 86.89 m<sup>2</sup>

## Reduced headroom

7.64 ft<sup>2</sup> 0.71 m<sup>2</sup>

(1) Excluding balconies and terraces

Reduced headroom (below 1.5m/4.92ft)

While every attempt has been made to ensure accuracy, all measurements are approximate, not to scale. This floor plan is for illustrative purposes only.