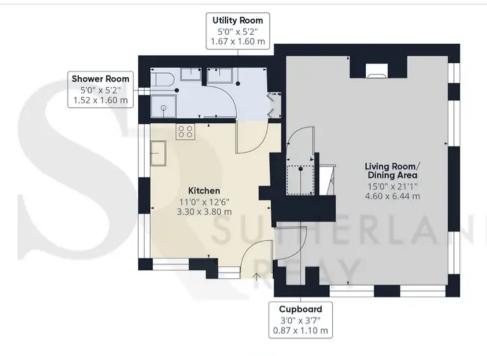

## Floor 0

Floor 1

## Approximate total area®

935.28 ft<sup>2</sup> 86.89 m<sup>2</sup>

## Reduced headroom

7.64 ft<sup>2</sup> 0.71 m<sup>2</sup>

(1) Excluding balconies and terraces

Reduced headroom (below 1.5m/4.92ft)

While every attempt has been made to ensure accuracy, all measurements are approximate, not to scale. This floor plan is for illustrative purposes only.