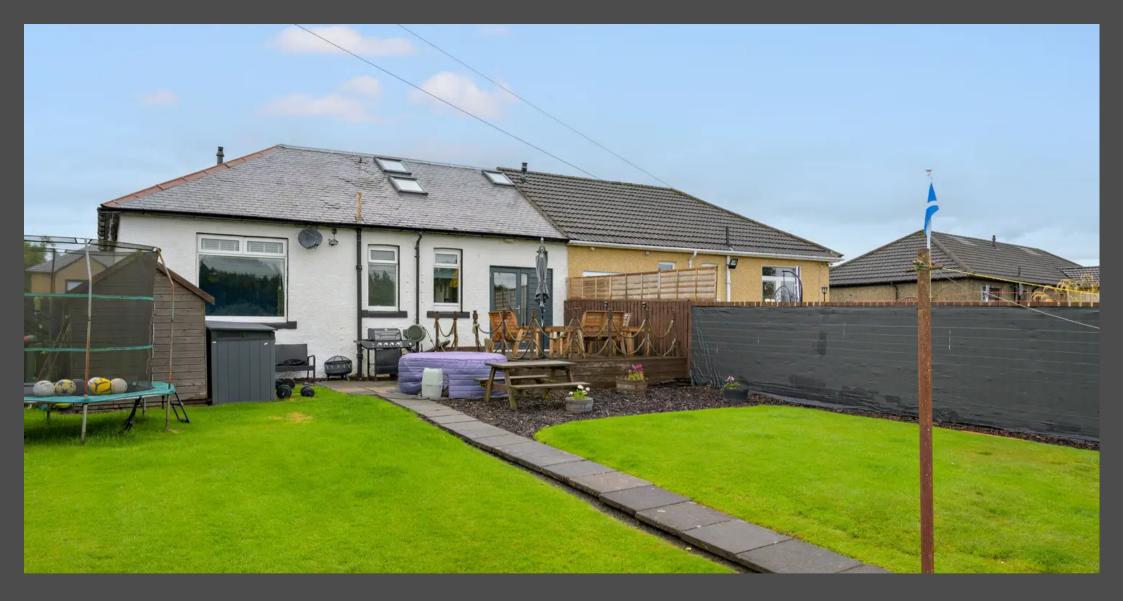

Externally, the property impresses with its kerb appeal and exudes charm. There is a driveway with space for two cars, and potential to add more parking if required in the front garden. The true highlight of this property is the large landscaped rear garden, which must be seen to be fully appreciated. Primarily laid to lawn, this expansive space offers plenty of room for family activities. A raised decked seating area is perfect for soaking up the summer sunshine and enjoying the beautiful views, while an additional paved patio seating area ensures ample space for entertaining.