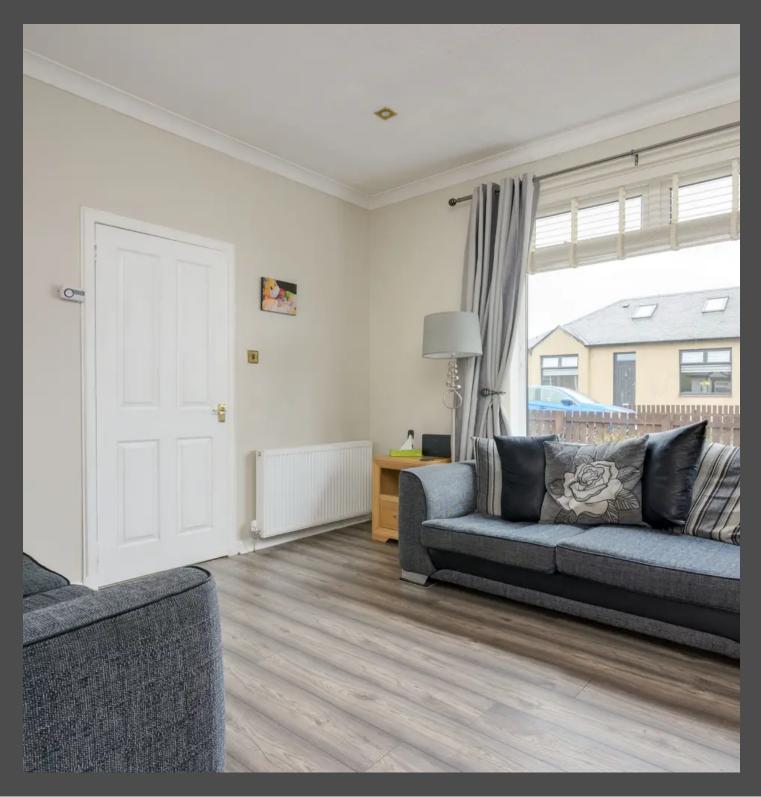

Stepping inside, you are immediately greeted by the sense of space and elegance provided by the feature high ceilings and tasteful decoration.

Leading into the bright and airy lounge/diner, bathed in natural light from a large front-facing window, offers the perfect space to unwind after a long day. It is equally suited for family meals and entertaining guests.