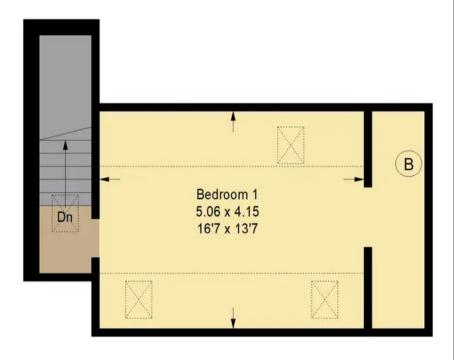

Ascending the staircase to the attic conversion, discerning buyers will discover an impressive primary bedroom featuring a walk-in wardrobe/storage area. Velux windows provide stunning views over the surrounding countryside, creating a serene retreat.

## Approximate Gross Internal Area = 101.1 sq m / 1088 sq ft

Ground Floor Attic

Illustration For Identification Purposes Only. Not To Scale (ID:1103679 / Ref:88631)