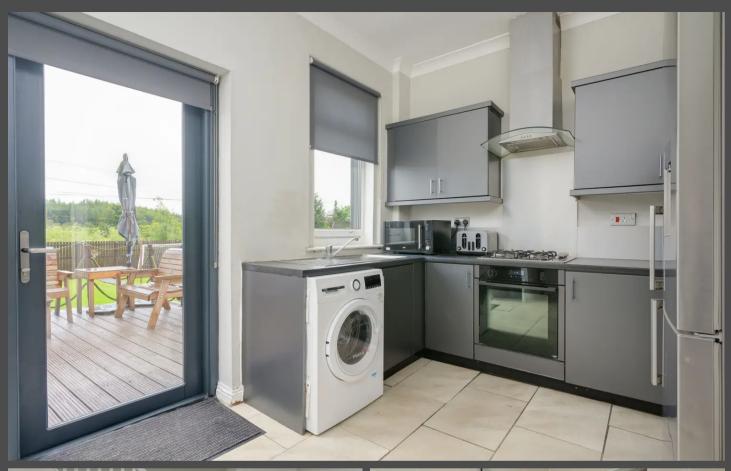

Continuing into the modern kitchen which boasts striking grey cabinetry and complementing work surfaces, with an integrated electric oven and gas hob, as well as space for a washing machine. A full-length glass door floods the space with natural light and provides picturesque views over the garden and beyond. Additionally, a useful understairs storage area is available.