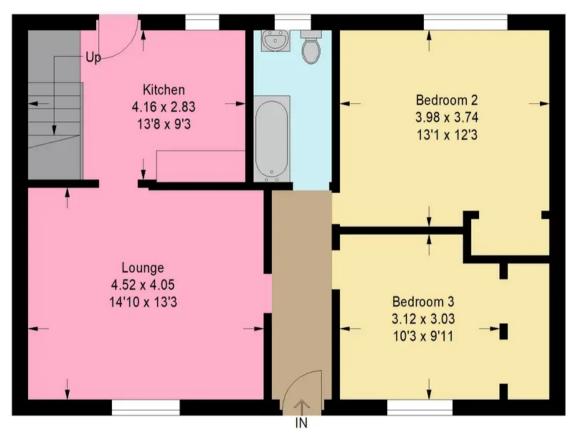

Continuing into the modern kitchen which boasts striking grey cabinetry and complementing work surfaces, with an integrated electric oven and gas hob, as well as space for a washing machine. A full-length glass door floods the space with natural light and provides picturesque views over the garden and beyond. Additionally, a useful understairs storage area is available.

The ground floor accommodates two further generous double bedrooms. Bedroom three benefits from large mirrored built-in wardrobes, ensuring ample storage space.

Completing the accommodation is a modern family bathroom with neutral tiling that adds a sense of luxury and a white three piece suite with a shower over the bath.

## Approximate Gross Internal Area = 101.1 sq m / 1088 sq ft

Ground Floor Attic

Illustration For Identification Purposes Only. Not To Scale (ID:1103679 / Ref:88631)