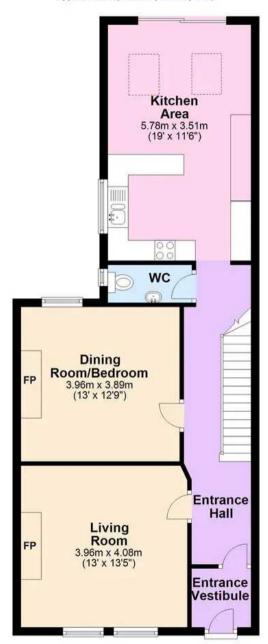

## **Conway Road**

Paignton,

Nestled in a highly sought after location close to Paignton Town centre and the Seafront, this immaculately presented end of terrace period home offers a perfect blend of contemporary living and traditional charm. Boasting 3/4 bedrooms, including a principle ensuite, this property has been thoughtfully improved by the current owners and exudes a warm and welcoming atmosphere. The accommodation comprises of two reception rooms, a modern kitchen/open plan living space with direct access to the rear garden, and a spacious bathroom/WC. Light and spacious, the property features high ceilings, dado rails, feature fireplaces, and a beautiful blend of period features kept intact. Complete with a charming courtyard garden, off-road parking with a car charging point, and a gated approach, this home is truly turnkey ready, offering the perfect space for comfortable and stylish living.

- Immaculate accommodation throughout, has been lovingly improved by the current owners
- 3/4 bedrooms with principle ensuite
- Two reception rooms
- Downstairs WC & clever under stairs storage
- Spacious bathroom/WC
- Modern kitchen/open plan living space with access onto the garden
- Highly sought after location, close to Paignton Town centre & Seafront
- Contemporary rear garden
- Off road parking with car charging point

## **Ground Floor**

Approx. 69.0 sq. metres (742.8 sq. feet)

First Floor
Approx. 57.3 sq. metres (617.0 sq. feet)

Total area: approx. 126.3 sq. metres (1359.8 sq. feet)