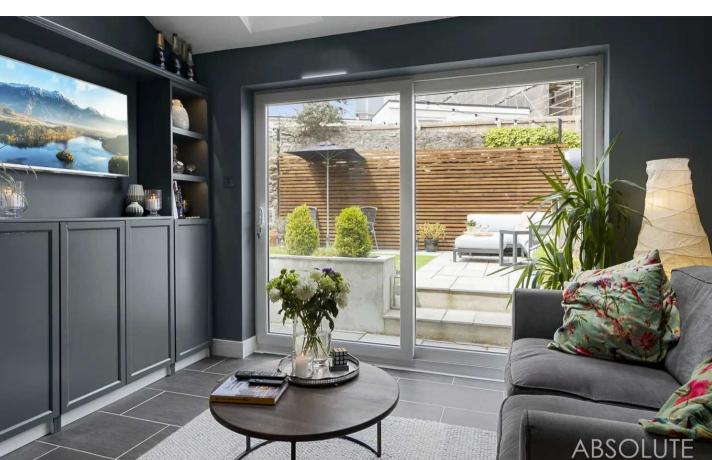

The contemporary rear garden is a tranquil oasis, fully enclosed and designed for low maintenance living. A modern terraced courtyard with a side gate provides easy access, while a portion of the garden is laid to astroturf, offering a lush green space year-round. A useful timber shed provides storage for garden essentials, ensuring everything has its place in this well-kept outdoor area. Perfect for enjoying al fresco dining, entertaining guests, or simply relaxing in the fresh air, the outdoor space further enhances the appeal of this exceptional property. With its perfect blend of modern convenience and period charm, this end of terrace home offers a rare opportunity to own a beautiful property in a prime location, showcasing the best of both worlds for the discerning buyer.

### Garden

Modern terraced courtyard garden fully enclosed with side gate. Part of the garden is laid to astroturf for ease and a useful timber shed for storage.