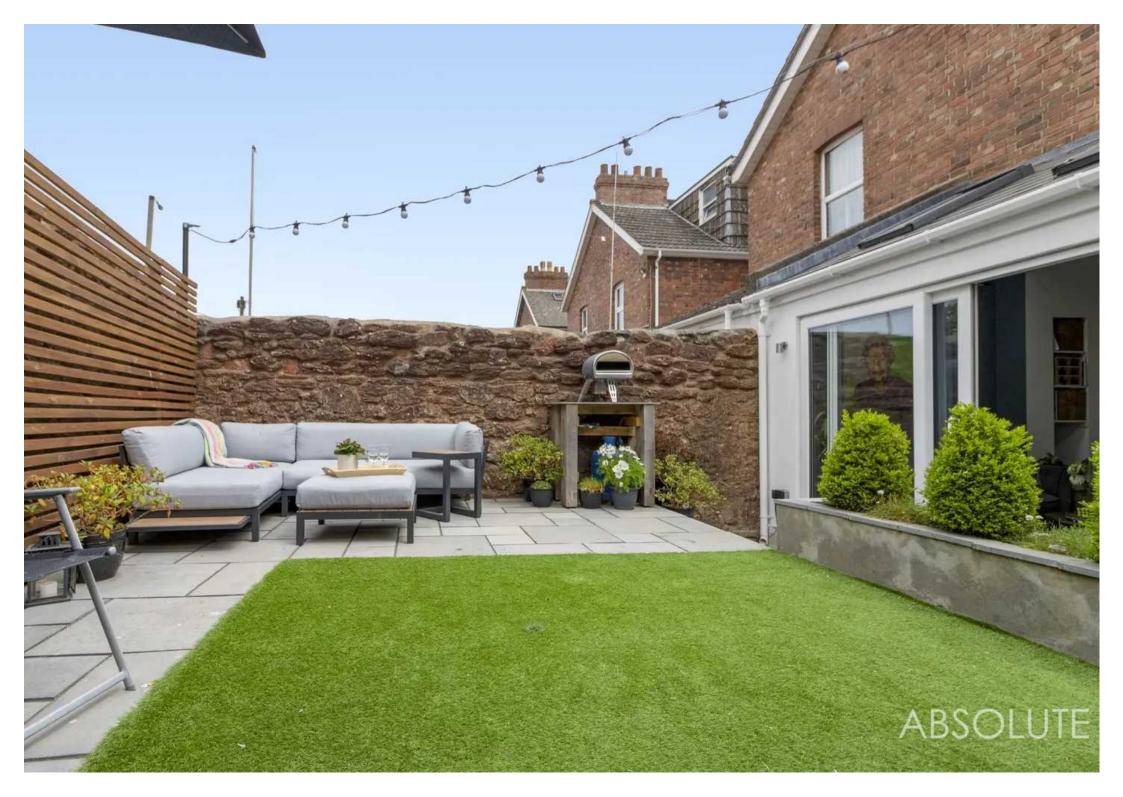

The contemporary rear garden is a tranquil oasis, fully enclosed and designed for low maintenance living. A modern terraced courtyard with a side gate provides easy access, while a portion of the garden is laid to astroturf, offering a lush green space year-round. A useful timber shed provides storage for garden essentials, ensuring everything has its place in this well-kept outdoor area. Perfect for enjoying al fresco dining, entertaining guests, or simply relaxing in the fresh air, the outdoor space further enhances the appeal of this exceptional property. With its perfect blend of modern convenience and period charm, this end of terrace home offers a rare opportunity to own a beautiful property in a prime location, showcasing the best of both worlds for the discerning buyer.

### Garden

Modern terraced courtyard garden fully enclosed with side gate. Part of the garden is laid to astroturf for ease and a useful timber shed for storage.