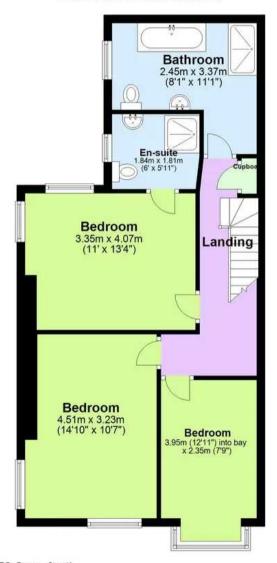

## **Conway Road**

Paignton,

Nestled in a highly sought after location close to Paignton Town centre and the Seafront, this immaculately presented end of terrace period home offers a perfect blend of contemporary living and traditional charm. Boasting 3/4 bedrooms, including a principle ensuite, this property has been thoughtfully improved by the current owners and exudes a warm and welcoming atmosphere. The accommodation comprises of two reception rooms, a modern kitchen/open plan living space with direct access to the rear garden, and a spacious bathroom/WC. Light and spacious, the property features high ceilings, dado rails, feature fireplaces, and a beautiful blend of period features kept intact. Complete with a charming courtyard garden, off-road parking with a car charging point, and a gated approach, this home is truly turnkey ready, offering the perfect space for comfortable and stylish living.

- Immaculate accommodation throughout, has been lovingly improved by the current owners
- 3/4 bedrooms with principle ensuite
- Two reception rooms
- Downstairs WC & clever under stairs storage
- Spacious bathroom/WC
- Modern kitchen/open plan living space with access onto the garden
- Highly sought after location, close to Paignton Town centre & Seafront
- Contemporary rear garden
- Off road parking with car charging point

## **Ground Floor**

Approx. 69.0 sq. metres (742.8 sq. feet)

First Floor
Approx. 57.3 sq. metres (617.0 sq. feet)

Total area: approx. 126.3 sq. metres (1359.8 sq. feet)