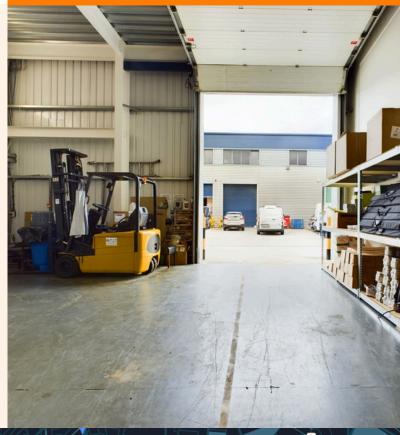

## Description

Self-contained **industrial unit** available in **Mitcham**, within a **purpose built** (2008) **trading estate**.

The property has most recent been used by a food distribution company and currently includes a fully fitted kitchen, office space, toilet facilities and 2 x parking spaces to the front of the demise.

The unit can be let with the existing fit out or can be stripped back to shell condition, including the removal or retention of the existing mezzanine. This would then allow an incoming occupier to configure how they wish.