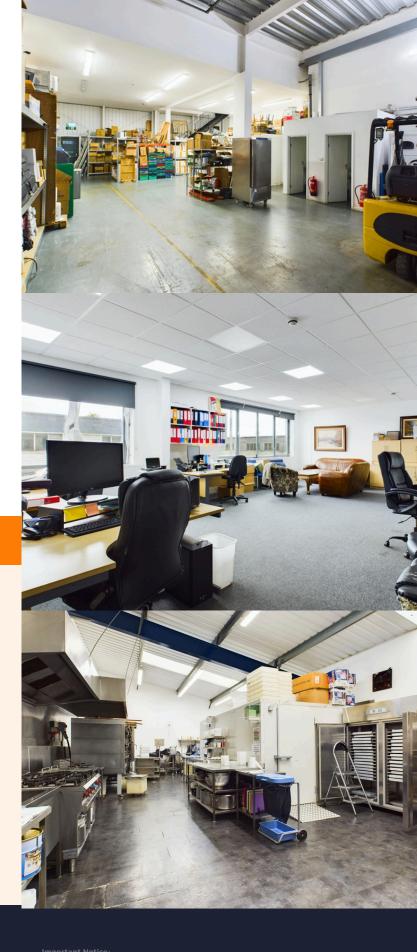

## Description

Self-contained **industrial unit** available in **Mitcham**, within a **purpose built** (2008) **trading estate**.

The property has most recent been used by a food distribution company and currently includes a fully fitted kitchen, office space, toilet facilities and 2 x parking spaces to the front of the demise.

The unit can be let with the existing fit out or can be stripped back to shell condition, including the removal or retention of the existing mezzanine. This would then allow an incoming occupier to configure how they wish.