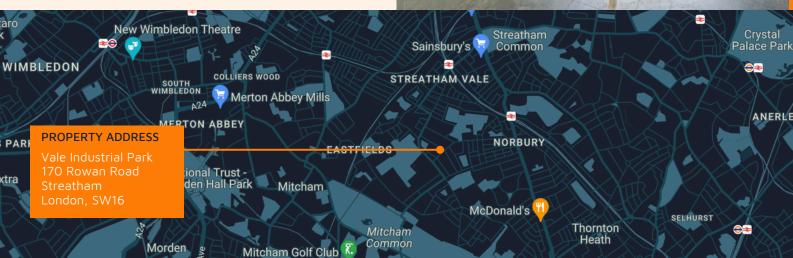

# Location

Vale Industrial Park is located on Rowan Road (B272), connecting to the A23 to the north and Croydon Road (A236) to the south.

Estate offers excellent **links into Central Londo**n and **the M25** for distribution. **Croydon town centre** is also just 4-miles to the north.

Property also accessible by train, with **Norbury** and **Streatham Common stations** equidistance (1-mile away), offering **National Rail services.** 