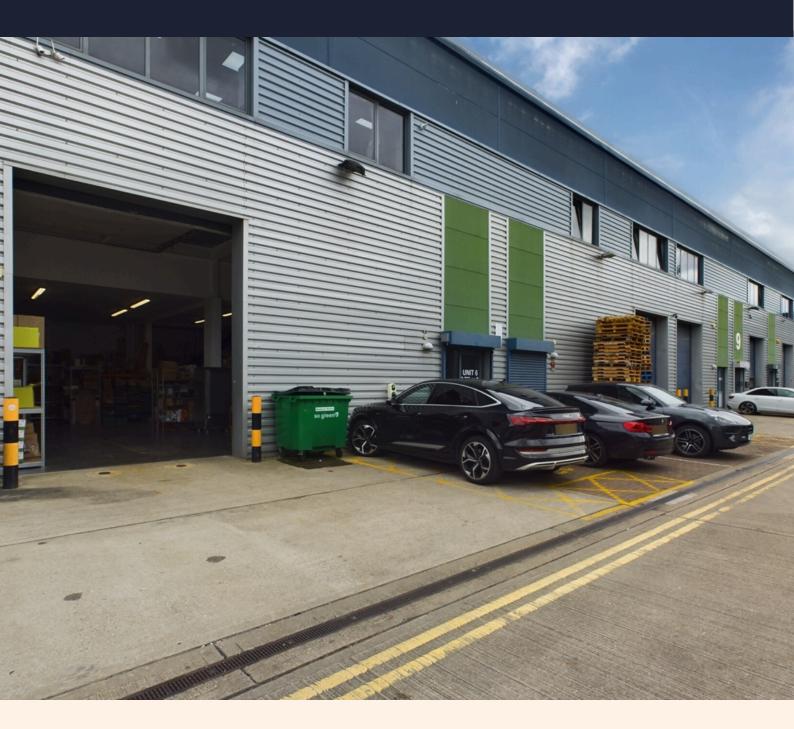

## Description

Self-contained **industrial unit** available in **Mitcham**, within a **purpose built** (2008) **trading estate**.

The property has most recent been used by a food distribution company and currently includes a fully fitted kitchen, office space, toilet facilities and 2 x parking spaces to the front of the demise.

Benefits from 9-metre floor to celling heights, roller shutter door entry and CCTV systems installed.