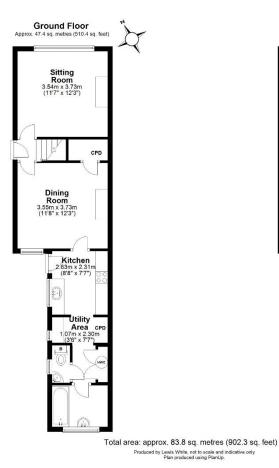

## VICTORIAN 3 BED SEMI-DETACHED HOUSE WITH SW FACING GARDEN. GUIDE PRICE £485,000

62 Priory Road, Reigate, Surrey, RH2 8JB

Welcome to this charming 3-bedroom Victorian semi-detached house, perfectly blending classic elegance with modern convenience. This delightful home features gas central heating and double glazing, ensuring comfort and energy efficiency year-round. Inside, you'll find two spacious reception rooms, each full of character and ideal for both relaxation and entertaining. The fitted kitchen serves as the heart of the home, complemented by a practical utility area. The ground floor bathroom is stylishly appointed, adding to the home's overall appeal. Step outside to