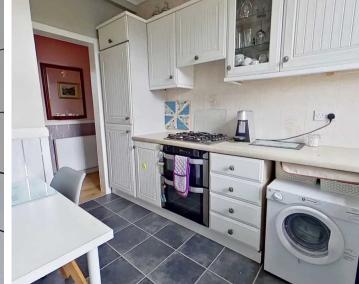

#### **Fitted Kitchen**

8' 10" x 7' 3" (2.70m x 2.20m)

Fitted with base and wall mounted units, drawers, gas hob, electric double oven, extractor hood, integrated fridge/freezer, 1.5 bowl sink, side drainer and mixer tap, complementary worktop with tiling above. The washing machine and tumble drier are included in the sale but are not warranted. Shelved pantry. Rear facing window with roller blind. Wall mounted combi gas central heating boiler, laminate floor tiles, 3-way spotlights.