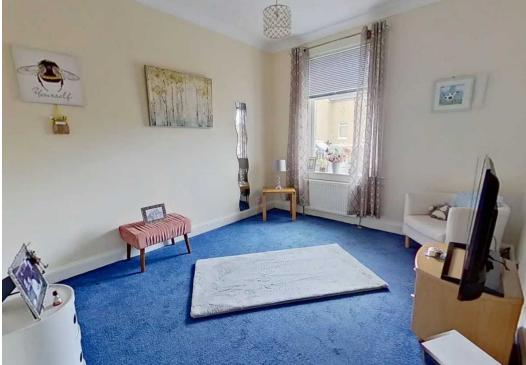

#### Lounge

15' 5" x 12' 4" (4.70m x 3.76m)

Spacious sitting room with French doors/windows to side and roller blind. Timber fire surround with marble inset and hearth, and electric fire. Radiator.