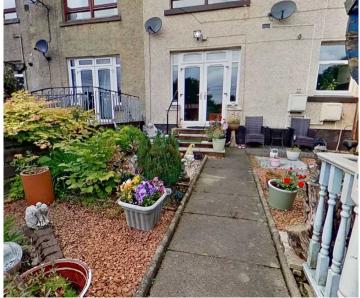

### GARDEN

Lovely south facing fully enclosed well stocked rear garden with suntrap patio. Two sheds and drying area. The front garden is chipped and has double gates so could easily be used as a drive-in.