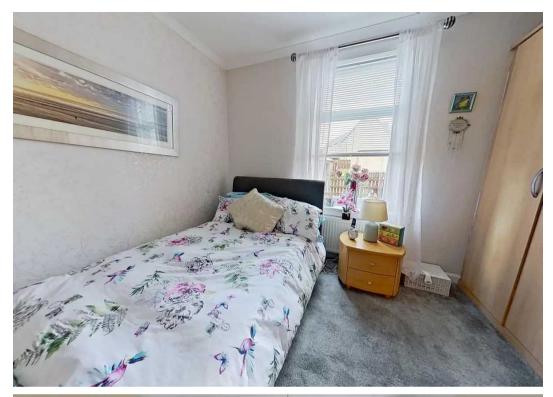

#### **Bedroom One**

9' 8" x 9' 7" (2.94m x 2.93m)

Wall to wall fitted wardrobes offering an abundance of storage. Front facing window with venetian blind. Quality fitted carpet, radiator, 3-way spotlights.

#### **Bedroom Two**

11' 6" x 11' 0" (3.51m x 3.35m)

Second double bedroom with front facing window and venetian blind. Laminate flooring, radiator.

#### **Bedroom Three**

11' 6" x 9' 7" (3.50m x 2.93m)

Third double bedroom with front facing window and venetian blind. Fitted carpet, radiator.