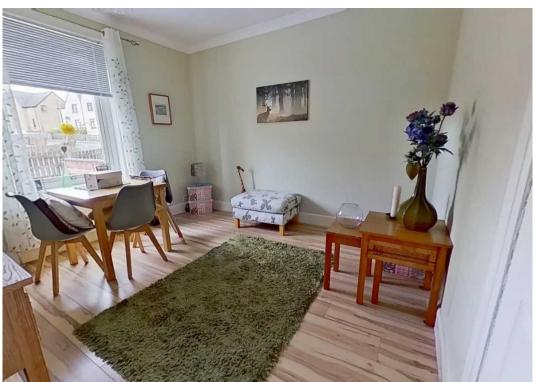

#### Lounge

15' 5" x 12' 4" (4.70m x 3.76m)

Spacious sitting room with French doors/windows to side and roller blind. Timber fire surround with marble inset and hearth, and electric fire. Radiator.