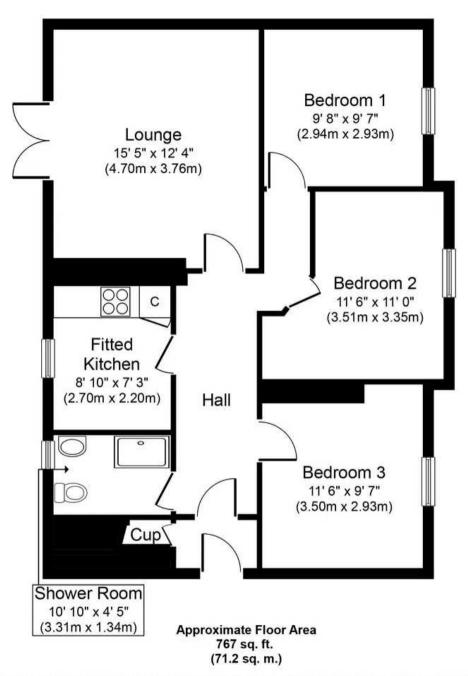

#### Vestibule

Access through UPVC/opaque double glazed door. Walk-in cupboard. Ceramic tiled floor. Opaque glazed door to hall

#### Hall

Welcoming hallway with doors leading to all apartments Hardwood flooring through hall and lounge. Radiator, 4way light fitting.

#### Lounge

15' 5" x 12' 4" (4.70m x 3.76m)

Spacious sitting room with French doors/windows to side and roller blind. Timber fire surround with marble inset and hearth, and electric fire. Radiator.

#### **Fitted Kitchen**

8' 10" x 7' 3" (2.70m x 2.20m)

Fitted with base and wall mounted units, drawers, gas hob, electric double oven, extractor hood, integrated fridge/freezer, 1.5 bowl sink, side drainer and mixer tap, complementary worktop with tiling above. The washing machine and tumble drier are included in the sale but are not warranted. Shelved pantry. Rear facing window with roller blind. Wall mounted combi gas central heating boiler, laminate floor tiles, 3-way spotlights.

#### **Bedroom One**

9' 8" x 9' 7" (2.94m x 2.93m)

Wall to wall fitted wardrobes offering an abundance of storage. Front facing window with venetian blind. Quality fitted carpet, radiator, 3-way spotlights.

#### **Bedroom Two**

11' 6" x 11' 0" (3.51m x 3.35m)

Second double bedroom with front facing window and venetian blind. Laminate flooring, radiator.

#### **Bedroom Three**

11' 6" x 9' 7" (3.50m x 2.93m)

Third double bedroom with front facing window and venetian blind. Fitted carpet, radiator.

### GARDEN

Lovely south facing fully enclosed well stocked rear garden with suntrap patio. Two sheds and drying area. The front garden is chipped and has double gates so could easily be used as a drive-in.

## ON STREET

Ample on street parking

Whilst every attempt has been made to ensure the accuracy of the floor plan contained here, measurements of doors, windows, rooms and any other items are approximate and no responsibility is taken for any error, omission, or mis-statement. The measurements should not be relied upon for valuation, transaction and/or funding purposes This plan is for illustrative purposes only and should be used as such by any prospective purchaser or tenant.