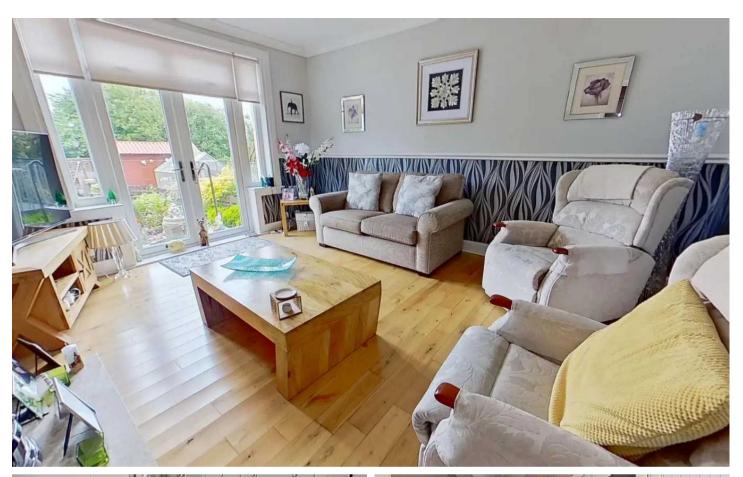

#### Lounge

15' 5" x 12' 4" (4.70m x 3.76m)

Spacious sitting room with French doors/windows to side and roller blind. Timber fire surround with marble inset and hearth, and electric fire. Radiator.