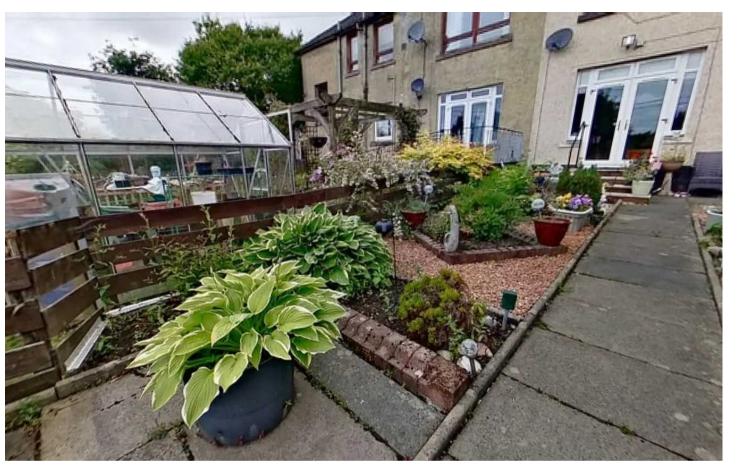

### GARDEN

Lovely south facing fully enclosed well stocked rear garden with suntrap patio. Two sheds and drying area. The front garden is chipped and has double gates so could easily be used as a drive-in.