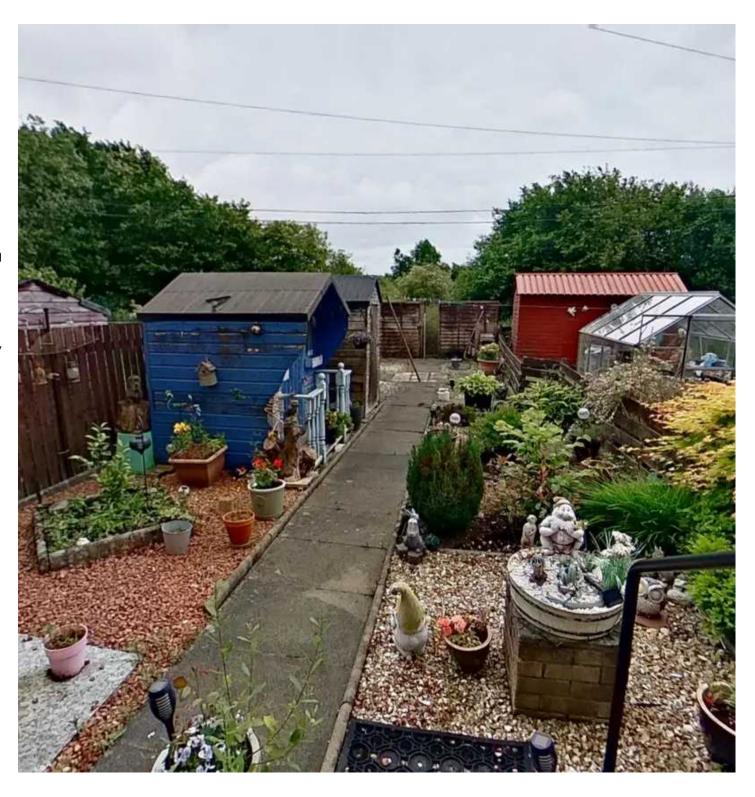

### GARDEN

Lovely south facing fully enclosed well stocked rear garden with suntrap patio. Two sheds and drying area. The front garden is chipped and has double gates so could easily be used as a drive-in.