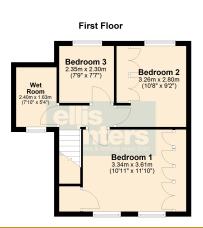

The accommodation comprises open plan lounge/diner kitchen, utility and ground floor cloakroom.

Upstairs there are three good size bedrooms and a modern wet room.

#### CONSERVATORY/SUN ROOM

Brick construction with solid roof and Velux windows

WC

Low level WC and hand wash basin.

FIRST FLOOR

BEDROOM 1 3.61m (11'10") x 3.34m (10'11")

#### BEDROOM 2

3.26m (10'8") x 2.80m (9'2")

BEDROOM 3 2.35m (7'9") x 2.30m (7'7")

WET ROOM

The front garden is open plan and provides off road parking. To the rear the extensive garden is a blank canvas for your own requirements.