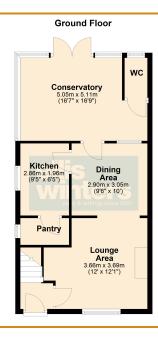

The accommodation comprises open plan lounge/diner kitchen, utility and ground floor cloakroom.

Upstairs there are three good size bedrooms and a modern wet room.

#### **GROUND FLOOR**

LOUNGE AREA 3.69m (12'1") x 3.66m (12')

DINING AREA 3.05m (10') x 2.90m (9'6")

KITCHEN 2.86m (9'5") x 1.96m (6'5")

#### CONSERVATORY/SUN ROOM

Brick construction with solid roof and Velux windows

WC

Low level WC and hand wash basin.

FIRST FLOOR

BEDROOM 1 3.61m (11'10") x 3.34m (10'11")