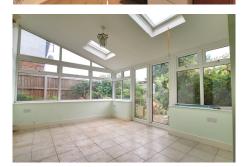

#### CONSERVATORY/SUN ROOM

Brick construction with solid roof and Velux windows

WC

Low level WC and hand wash basin.

FIRST FLOOR

BEDROOM 1 3.61m (11'10") x 3.34m (10'11")