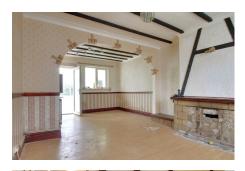

The accommodation comprises open plan lounge/diner kitchen, utility and ground floor cloakroom.

Upstairs there are three good size bedrooms and a modern wet room.

#### **GROUND FLOOR**

LOUNGE AREA 3.69m (12'1") x 3.66m (12')

DINING AREA 3.05m (10') x 2.90m (9'6")

KITCHEN 2.86m (9'5") x 1.96m (6'5")