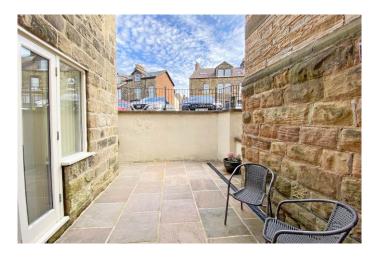

### Outside

There are nine car parking spaces, currently there is an allocated space for each of the apartments plus a visitor parking space. Two of the apartments have outdoor sitting areas which can be accessed directly from the apartments on the ground floor.