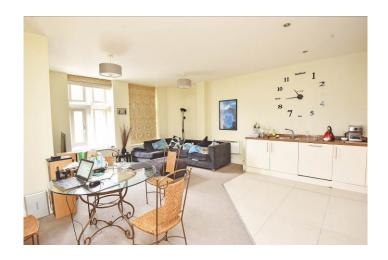

#### 1, 9 Mayfield Grove £725 pcm

A first floor one bedroom apartment with large open plan living area and kitchen, a double bedroom with fitted wardrobes and modern bathroom.

#### 2, 9 Mayfield Grove £675 pcm

A first floor one bedroom apartment with large open plan living area and kitchen, a double bedroom with fitted wardrobes and modern bathroom.

#### 3, 9 Mayfield Grove £825 pcm

A top floor apartment with open plan, living area and kitchen, a large double bedroom with fitted wardrobe and modern bathroom.

#### 4, 9 Mayfield Grove £695 pcm.

A top floor apartment with open plan, living area and kitchen, a large double bedroom with fitted wardrobe and modern bathroom.