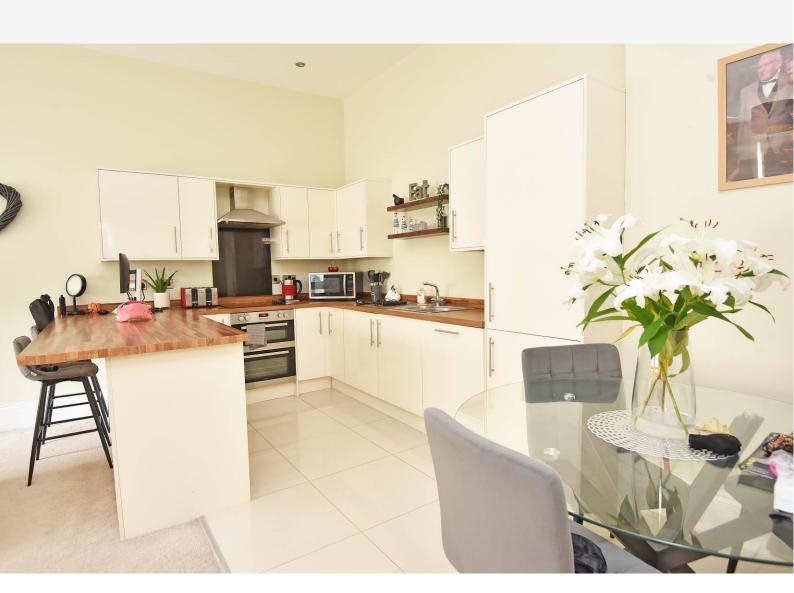

#### 15a Strawberry Dale. £925 pcm

A two bedroomed ground floor apartment with open plan living space, ensuite shower room, and modern bathroom. This apartment has the benefit of glazed doors leading to a private garden area.

#### 4, Strawberry Dale Terrace £950 pcm

A two bedroomed apartment with open plan, modern kitchen and living area, two bedrooms, bathroom and ensuite shower room.

#### 17 Strawberry Dale £925 pcm

A ground floor two bedroomed apartment with private entrance, modern bathroom and open plan living area and kitchen.