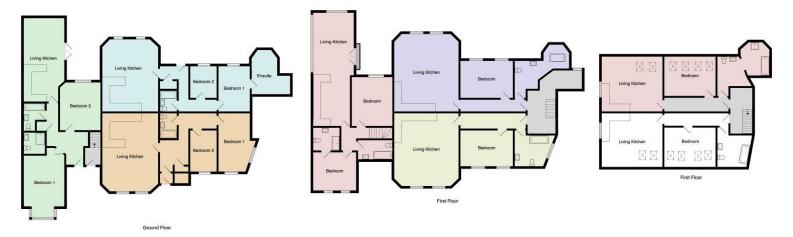

The building is fully occupied and provides an excellent opportunity for an investor.

The property was fully modernised and refurbished to a high standard approximately 10 years ago and offer well maintained and well presented accommodation. There are eight apartments within the building, including 4 one bedroom apartments and 4 two bedroom apartments.

#### **Ground Floor**

#### First Floor

#### **Second floor**

All measurements are approximate and for display purposes only.

No liability is accepted by either the agency or Box Property Solutions Ltd as to the exact measurements of the norms.

Box Property Solutions Ltd retains the copyright on this plan and allows agents to use it with agreed permission.