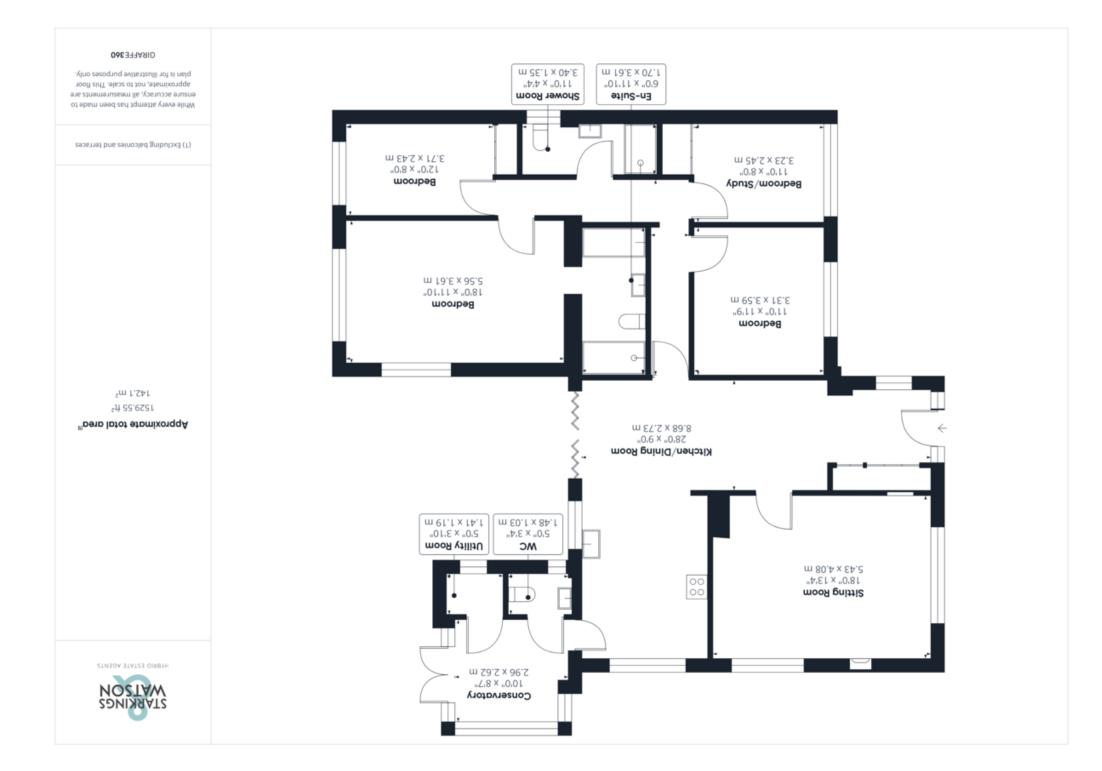

#### **IN SUMMARY**

Having been completely renovated in recent years by the current vendors to include NEW CENTRAL HEATING and NEW ELECTRICS as well as rear extension, new kitchen and new bathrooms, this DETACHED BUNGALOW is now presented in 'Tip Top' condition and extends to over 1500 SQFT (stms). Externally the bungalow offers a NEWLY LAID DRIVEWAY providing plenty of PARKING and to the rear a WELL KEPT gardens with EXTERNAL SEATING AREAS and fields beyond. Internally you will find a very welcoming entrance hall / dining area with BI-FOLDS onto the garden. There is a MODERN HIGH SPEC KITCHEN with conservatory and utility and W/C. In addition, a large sitting room to the front as well as FOUR GENEROUS BEDROOMS and family bathroom. To the master bedroom there is an impressive ensuite with both bathrooms having just been re-fitted. The bungalow is located in the heart of the POPULAR VILLAGE of NEEDHAM on the fringes of HARLESTON.

#### THE GRAND TOUR

Entering via the main entrance door to the front there is a welcoming entrance hallway with fitted storage leading into the Dining hall/reception with a flowing aspect through to the garden with bi-folding doors. The hallway provides access to the main sitting room to the front with a dual aspect and inset woodburner. Beyond the dining area is the newly installed modern kitchen with a full range of fitted wardrobes and solid worktops over. The kitchen offers a double range oven as well as dishwasher and space for large fridge/freezer. The kitchen provides access beyond to the conservatory opening onto the garden with the benefit of a w/c and separate utility room both leading off the conservatory. Heading in the other direction from the central hallway is the bedroom wing comprising four ample bedrooms and two bathrooms. To the front of the bungalow there are two double rooms one of which has fitted wardrobes. The family bathroom is next which has been completely re-fitted and is now fully tiled with a double rainfall shower. To the rear of the bungalow you will find a further double bedroom with fitted storage as well as the impressive master suite. The

main bedroom has a dual aspect overlooking the garden as well as an extensive array of fitted bedroom furniture and wardrobes. The en-suite bathroom has again been completely re-fitted offering a fully tiled space with separate bath and double walk in rainfall shower.