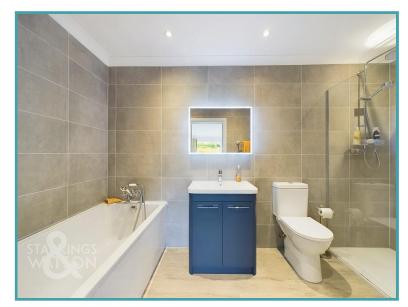

#### THE GRAND TOUR

Entering via the main entrance door to the front there is a welcoming entrance hallway with fitted storage leading into the Dining hall/reception with a flowing aspect through to the garden with bi-folding doors. The hallway provides access to the main sitting room to the front with a dual aspect and inset woodburner. Beyond the dining area is the newly installed modern kitchen with a full range of fitted wardrobes and solid worktops over. The kitchen offers a double range oven as well as dishwasher and space for large fridge/freezer. The kitchen provides access beyond to the conservatory opening onto the garden with the benefit of a w/c and separate utility room both leading off the conservatory. Heading in the other direction from the central hallway is the bedroom wing comprising four ample bedrooms and two bathrooms. To the front of the bungalow there are two double rooms one of which has fitted wardrobes. The family bathroom is next which has been completely re-fitted and is now fully tiled with a double rainfall shower. To the rear of the bungalow you will find a further double bedroom with fitted storage as well as the impressive master suite. The

main bedroom has a dual aspect overlooking the garden as well as an extensive array of fitted bedroom furniture and wardrobes. The en-suite bathroom has again been completely re-fitted offering a fully tiled space with separate bath and double walk in rainfall shower.