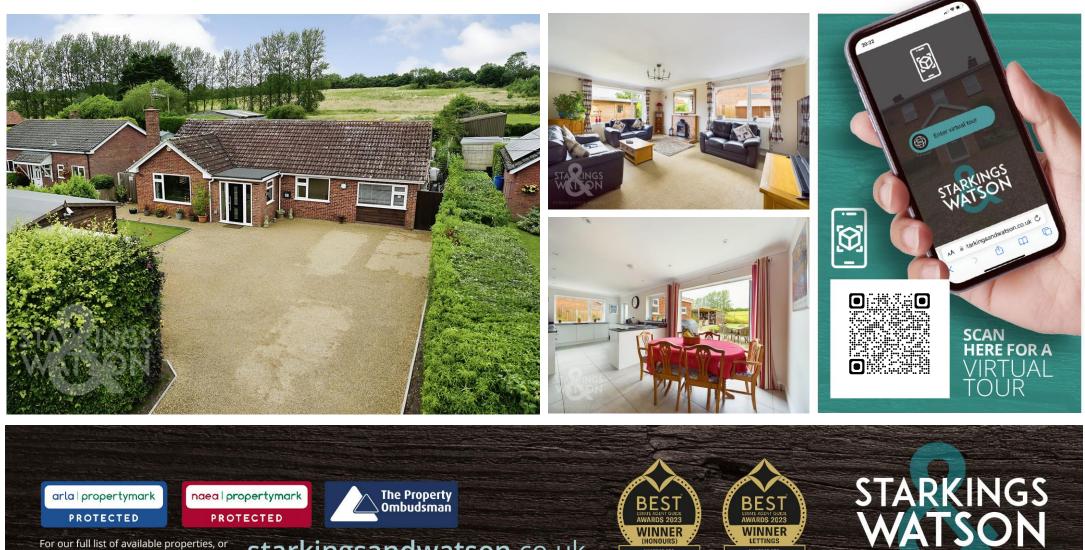

# FOR SALE PROPERTY

For our full list of available properties, or for a FREE INSTANT online valuation visit

PROTECTED

PROTECTED

starkingsandwatson.co.uk

- Stunning Detached Bungalow
- Complete Renovation
- Extended and Improved
- Open Plan Kitchen/Dining Hall
- Sitting Room With Woodburner
- Four Double Bedrooms & Two Stunning Bathrooms
- New Heating & Electrics With High Degree Of Efficiency
- Large Plot & Driveway Backing Onto Fields

#### **IN SUMMARY**

Having been completely renovated in recent years by the current vendors to include NEW CENTRAL HEATING and NEW ELECTRICS as well as rear extension, new kitchen and new bathrooms, this DETACHED BUNGALOW is now presented in 'Tip Top' condition and extends to over 1500 SQFT (stms). Externally the bungalow offers a NEWLY LAID DRIVEWAY providing plenty of PARKING and to the rear a WELL KEPT gardens with EXTERNAL SEATING AREAS and fields beyond. Internally you will find a very welcoming entrance hall / dining area with BI-FOLDS onto the garden. There is a MODERN HIGH SPEC KITCHEN with conservatory and utility and W/C. In addition, a large sitting room to the front as well as FOUR GENEROUS BEDROOMS and family bathroom. To the master bedroom there is an impressive ensuite with both bathrooms having just been re-fitted. The bungalow is located in the heart of the POPULAR VILLAGE of NEEDHAM on the fringes of HARLESTON.

#### **SETTING THE SCENE**

Approached from High Road in the centre of the village you will find an expansive resin shingled driveway providing parking for a number of vehicles. There is a detached timber built log cabin style garage to the front with power and light as well as front lawns and gated side access to the rear. The main entrance door is found to the front of the driveway.

#### THE GRAND TOUR

Entering via the main entrance door to the front there is a welcoming entrance hallway with fitted storage leading into the Dining hall/reception with a flowing aspect through to the garden with bi-folding doors. The hallway provides access to the main sitting room to the front with a dual aspect and inset woodburner. Beyond the dining area is the newly installed modern kitchen with a full range of fitted wardrobes and solid worktops over. The kitchen offers a double range oven as well as dishwasher and space for large fridge/freezer. The kitchen provides access beyond to the conservatory opening onto the garden with the benefit of a w/c and separate utility room both leading off the conservatory. Heading in the other direction from the central hallway is the bedroom wing comprising four ample bedrooms and two bathrooms. To the front of the bungalow there are two double rooms one of which has fitted wardrobes. The family bathroom is next which has been completely re-fitted and is now fully tiled with a double rainfall shower. To the rear of the bungalow you will find a further double bedroom with fitted storage as well as the impressive master suite. The

#### **VIRTUAL TOUR**

View our virtual tour for a full 360 degree of the interior of the property.