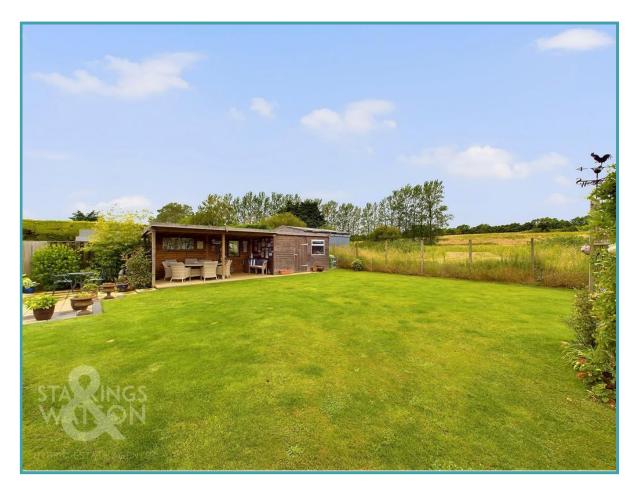

#### THE GREAT OUTDOORS

The enclosed rear garden is well presented with an open field aspect to the rear and beyond. Leading directly from the rear of the property there is a large, paved patio ideal for outside dining. The patio leads to an enclosed/covered entertaining or seating area creating another wonderful space for outside entertaining. Adjoining this is a timber built workshop. The main garden is laid to lawn with some mature planting and shrubs.