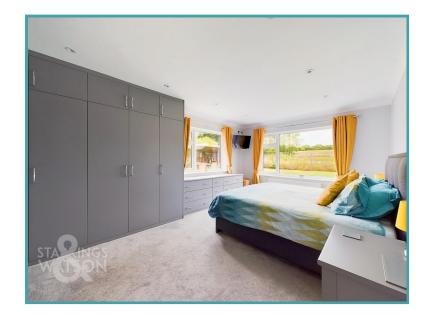

#### THE GRAND TOUR

Entering via the main entrance door to the front there is a welcoming entrance hallway with fitted storage leading into the Dining hall/reception with a flowing aspect through to the garden with bi-folding doors. The hallway provides access to the main sitting room to the front with a dual aspect and inset woodburner. Beyond the dining area is the newly installed modern kitchen with a full range of fitted wardrobes and solid worktops over. The kitchen offers a double range oven as well as dishwasher and space for large fridge/freezer. The kitchen provides access beyond to the conservatory opening onto the garden with the benefit of a w/c and separate utility room both leading off the conservatory. Heading in the other direction from the central hallway is the bedroom wing comprising four ample bedrooms and two bathrooms. To the front of the bungalow there are two double rooms one of which has fitted wardrobes. The family bathroom is next which has been completely re-fitted and is now fully tiled with a double rainfall shower. To the rear of the bungalow you will find a further double bedroom with fitted storage as well as the impressive master suite. The

main bedroom has a dual aspect overlooking the garden as well as an extensive array of fitted bedroom furniture and wardrobes. The en-suite bathroom has again been completely re-fitted offering a fully tiled space with separate bath and double walk in rainfall shower.