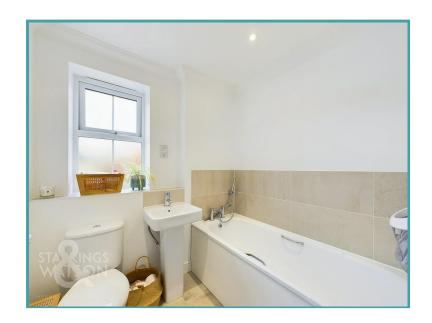

#### THE GRAND TOUR

With wood effect flooring underfoot in the hall entrance, storage is tucked away under the stairs. The W.C sits to the left with an immaculate décor, whilst including a contemporary two piece white suite with storage under the sink, tiled splash backs, and a heated towel rail. The kitchen sits opposite, allowing for dining space, whilst square edge work surfaces give a modern feel, complete with tiled splash backs above. An inset electric ceramic hob and built-in electric oven are completed with an extractor fan, whilst the dishwasher and fridge freezer are integral. A window faces to front, whilst recessed spotlights also enhance the natural light. To the rear, the sitting room runs across the width of the property, complete with wood effect flooring and under floor heating, whilst bi-folding doors open across the rear. Upstairs, the landing is carpeted, with the main bedroom including a built-in double wardrobe. The second bedroom faces to front, with the third also to the rear. The en suite leads from the main bedroom, with an immaculate three piece suite, tiled splash backs, built-in storage and a heated towel rail. The family bathroom is a similar style with a mixer shower tap over the bath.