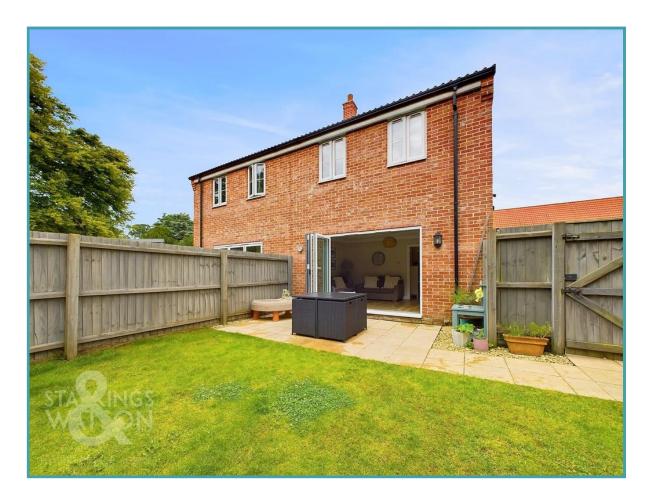

#### THE GREAT OUTDOORS

The rear garden is enclosed with timber panelled fencing, whilst being laid to lawn and finished with a patio and raised timber beds. A useful storage shed sits to one corner, with a gate leading to the side driveway.