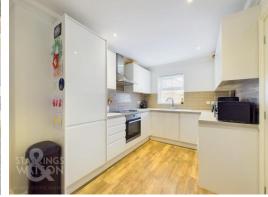

#### THE GRAND TOUR

With wood effect flooring underfoot in the hall entrance, storage is tucked away under the stairs. The W.C sits to the left with an immaculate décor, whilst including a contemporary two piece white suite with storage under the sink, tiled splash backs, and a heated towel rail. The kitchen sits opposite, allowing for dining space, whilst square edge work surfaces give a modern feel, complete with tiled splash backs above. An inset electric ceramic hob and built-in electric oven are completed with an extractor fan, whilst the dishwasher and fridge freezer are integral. A window faces to front, whilst recessed spotlights also enhance the natural light. To the rear, the sitting room runs across the width of the property, complete with wood effect flooring and under floor heating, whilst bi-folding doors open across the rear. Upstairs, the landing is carpeted, with the main bedroom including a built-in double wardrobe. The second bedroom faces to front, with the third also to the rear. The en suite leads from the main bedroom, with an immaculate three piece suite, tiled splash backs, built-in storage and a heated towel rail. The family bathroom is a similar style with a mixer shower tap over the bath.