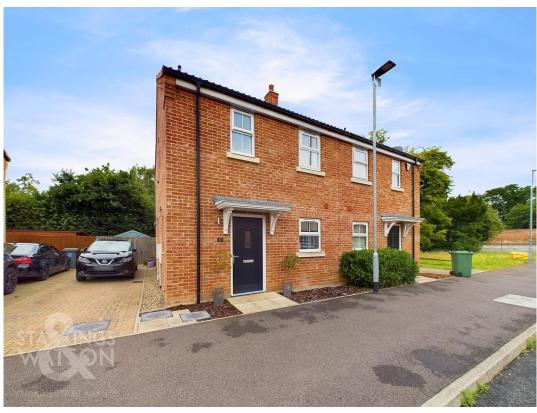

#### **IN SUMMARY**

75% SHARED EQUITY HOME - NO RENT TO PAY. This semi-detached home is presented in AS NEW CONDITION, sitting on the fringes of this HIGH QUALITY DEVELOPMENT, with a tandem driveway, and PRIVATE NON-OVERLOOKED GARDENS. The layout is ideal for entertaining, with an OPEN PLAN KITCHEN/DINING ROOM to front, whilst the 15' SITTING ROOM stretches across the rear, incorporating PANORAMIC GARDEN VIEWS through the rear BI-FOLDING DOORS. The HALL ENTRANCE is finished with WOOD EFFECT FLOORING for ease of maintenance, whilst stairs lead to the first floor and STORAGE can be found under. A useful W.C. completes the accommodation, whilst UNDER FLOOR HEATING runs through the entire ground floor. Heading upstairs, THREE BEDROOMS lead off the landing, including the main bedroom with an EN SUITE SHOWER ROOM. Both the en suite and FAMILY BATHROOM include tiled splash backs and HEATED TOWEL RAILS. Outside, the GARDEN boasts a fantastic outlook, with a PATIO and SHED.

#### **SETTING THE SCENE**

A low maintenance frontage laid with bark chippings bordering the path leading to the entrance to the front door. The driveway is adjacent and finished in brick weave, with a gated access to the rear garden.