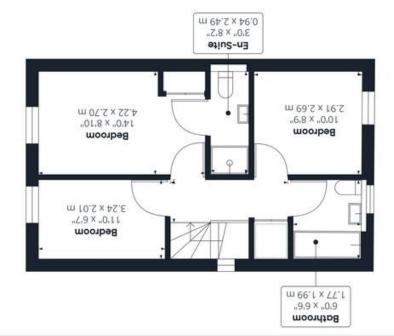

SIN3DY 31YIS3 OIBBAH

WC 6.0" x 3.0"

1.69 x 0.91 m

Six ing Room

Mitchen/Dining Room

Mitch x 81.5"

Mitch x 81.7"

## \*\* Approximate total area

<sup>5</sup>ft 21,197

### Ground Floor

Floor 1

(1) Excluding balconies and terraces

While every attempt has been made to ensure accuracy, all measurements are approximate, not to scale. This floor plan is for illustrative purposes only.