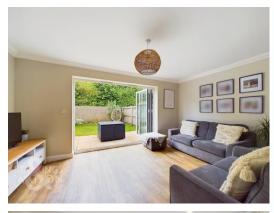

#### **IN SUMMARY**

75% SHARED EQUITY HOME - NO RENT TO PAY. This semi-detached home is presented in AS NEW CONDITION, sitting on the fringes of this HIGH QUALITY DEVELOPMENT, with a tandem driveway, and PRIVATE NON-OVERLOOKED GARDENS. The layout is ideal for entertaining, with an OPEN PLAN KITCHEN/DINING ROOM to front, whilst the 15' SITTING ROOM stretches across the rear, incorporating PANORAMIC GARDEN VIEWS through the rear BI-FOLDING DOORS. The HALL ENTRANCE is finished with WOOD EFFECT FLOORING for ease of maintenance, whilst stairs lead to the first floor and STORAGE can be found under. A useful W.C. completes the accommodation, whilst UNDER FLOOR HEATING runs through the entire ground floor. Heading upstairs, THREE BEDROOMS lead off the landing, including the main bedroom with an EN SUITE SHOWER ROOM. Both the en suite and FAMILY BATHROOM include tiled splash backs and HEATED TOWEL RAILS. Outside, the GARDEN boasts a fantastic outlook, with a PATIO and SHED.

#### THE GRAND TOUR

With wood effect flooring underfoot in the hall entrance, storage is tucked away under the stairs. The W.C sits to the left with an immaculate décor, whilst including a contemporary two piece white suite with storage under the sink, tiled splash backs, and a heated towel rail. The kitchen sits opposite, allowing for dining space, whilst square edge work surfaces give a modern feel, complete with tiled splash backs above. An inset electric ceramic hob and built-in electric oven are completed with an extractor fan, whilst the dishwasher and fridge freezer are integral. A window faces to front, whilst recessed spotlights also enhance the natural light. To the rear, the sitting room runs across the width of the property, complete with wood effect flooring and under floor heating, whilst bi-folding doors open across the rear. Upstairs, the landing is carpeted, with the main bedroom including a built-in double wardrobe. The second bedroom faces to front, with the third also to the rear. The en suite leads from the main bedroom, with an immaculate three piece suite, tiled splash backs, built-in storage and a heated towel rail. The family bathroom is a similar style with a mixer shower tap over the bath.