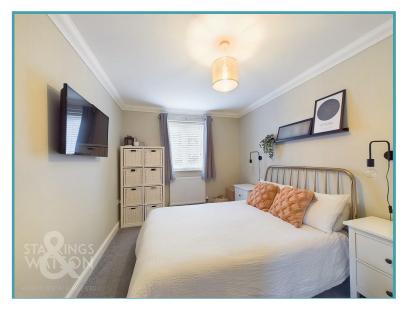

#### THE GRAND TOUR

With wood effect flooring underfoot in the hall entrance, storage is tucked away under the stairs. The W.C sits to the left with an immaculate décor, whilst including a contemporary two piece white suite with storage under the sink, tiled splash backs, and a heated towel rail. The kitchen sits opposite, allowing for dining space, whilst square edge work surfaces give a modern feel, complete with tiled splash backs above. An inset electric ceramic hob and built-in electric oven are completed with an extractor fan, whilst the dishwasher and fridge freezer are integral. A window faces to front, whilst recessed spotlights also enhance the natural light. To the rear, the sitting room runs across the width of the property, complete with wood effect flooring and under floor heating, whilst bi-folding doors open across the rear. Upstairs, the landing is carpeted, with the main bedroom including a built-in double wardrobe. The second bedroom faces to front, with the third also to the rear. The en suite leads from the main bedroom, with an immaculate three piece suite, tiled splash backs, built-in storage and a heated towel rail. The family bathroom is a similar style with a mixer shower tap over the bath.