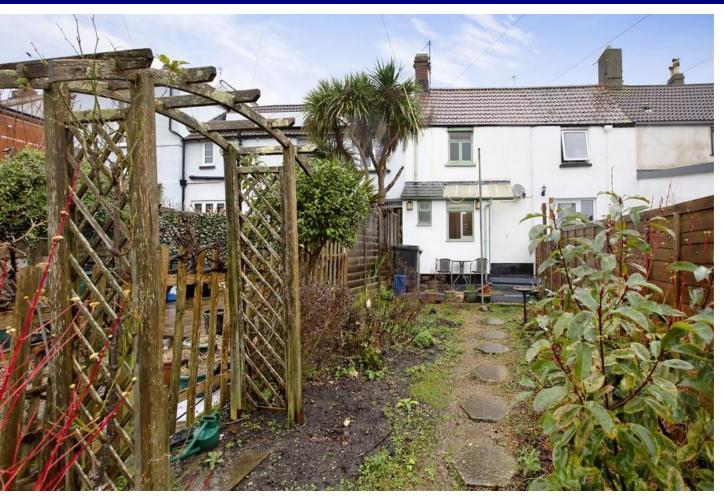

# OUTSIDE

To the rear there is a decked seating area whilst the majority of the garden is laid to planted flower beds with a central path and greenhouse. Fully enclosed by timber fencing.

9 Queen Street, Dawlish, Devon, EX7 9HB