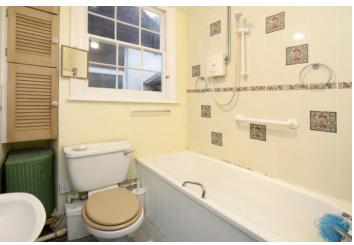

# BATHROOM

Sash window to side, white suite comprising close coupled WC, pedestal wash hand basin, panelled bath with wall mounted electric shower, built in linen cupboards, tiled splash backs.