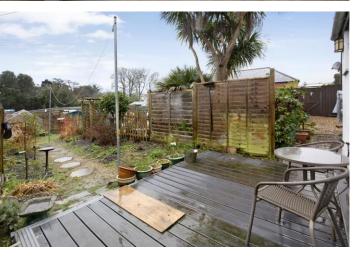

# OUTSIDE

To the rear there is a decked seating area whilst the majority of the garden is laid to planted flower beds with a central path and greenhouse. Fully enclosed by timber fencing.

9 Queen Street, Dawlish, Devon, EX7 9HB