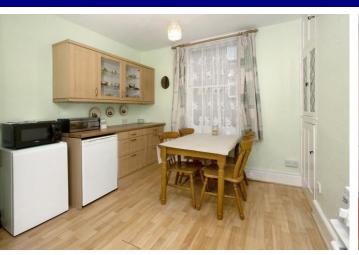

## KITCHEN/DINER

With sash window to front, range of matching wall and base units with timber effect roll top work surface over, inset one and a half bowl stainless steel sink drainer, space for electric cooker, space and plumbing for slimline dishwasher and washing machine, uPVC double glazed window to side aspect, tiled splash backs, power points, space for fridge and freezer, matching units to dining area with roll top work surface, built in cupboards.