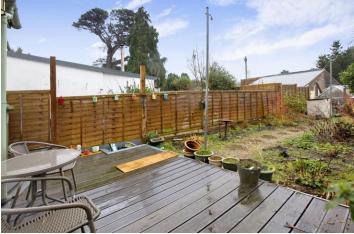

# OUTSIDE

To the rear there is a decked seating area whilst the majority of the garden is laid to planted flower beds with a central path and greenhouse. Fully enclosed by timber fencing.

9 Queen Street, Dawlish, Devon, EX7 9HB