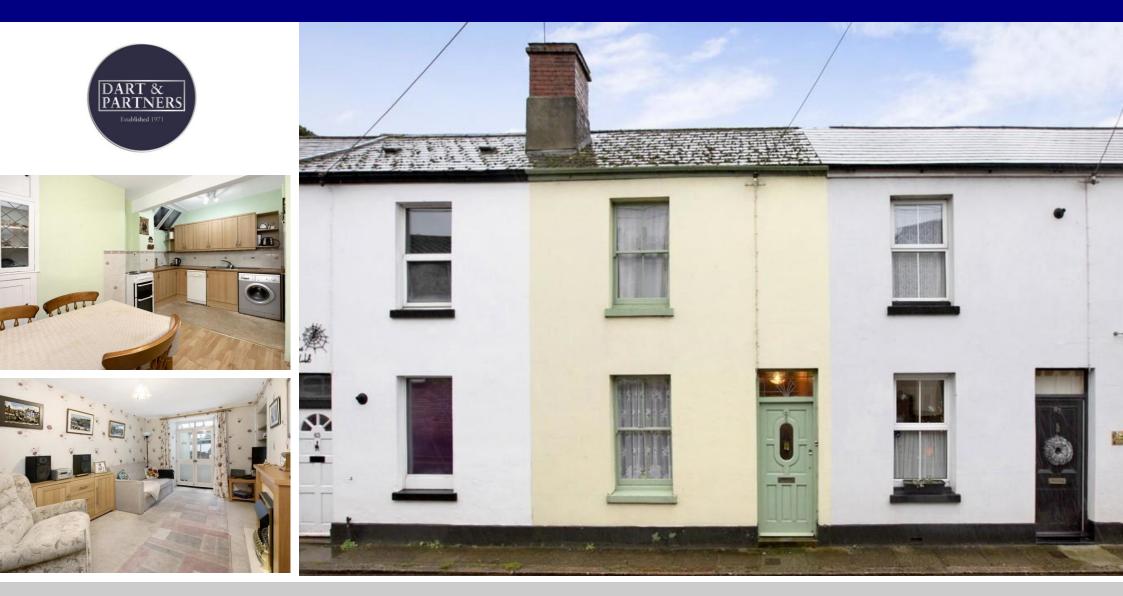

# Old Town Street, Dawlish, EX7 9AR

# Guide Price £180,000

Dart & Partners are delighted to bring to the market this two bedroom terraced cottage situated in a level and convenient location close to the town. Accommodation briefly comprises; reception hall, kitchen diner, sitting room, cloakroom, rear porch, two double bedrooms, bathroom, good size rear garden. An early viewing comes highly recommended. Offered with **NO ONWARD CHAIN**.

# **Property Description**

Dart & Partners are delighted to bring to the market this two bedroom terraced cottage situated in a level and convenient location close to the town. Accommodation briefly comprises; reception hall, kitchen diner, sitting room, cloakroom, rear porch, two double bedrooms, bathroom, good size rear garden. An early viewing comes highly recommended. Offered with NO ONWARD CHAIN.

## KITCHEN/DINER

With sash window to front, range of matching wall and base units with timber effect roll top work surface over, inset one and a half bowl stainless steel sink drainer, space for electric cooker, space and plumbing for slimline dishwasher and washing machine, uPVC double glazed window to side aspect, tiled splash backs, power points, space for fridge and freezer, matching units to dining area with roll top work surface, built in cupboards.

## SITTING ROOM

With feature fireplace, night storage heater, power points, recessed shelving, television aerial connection point, telephone socket. Glazed double doors open to the...