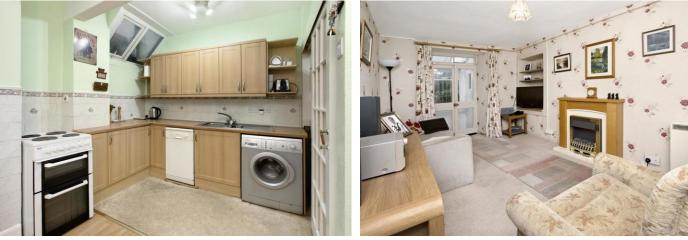

## KITCHEN/DINER

With sash window to front, range of matching wall and base units with timber effect roll top work surface over, inset one and a half bowl stainless steel sink drainer, space for electric cooker, space and plumbing for slimline dishwasher and washing machine, uPVC double glazed window to side aspect, tiled splash backs, power points, space for fridge and freezer, matching units to dining area with roll top work surface, built in cupboards.

## SITTING ROOM

With feature fireplace, night storage heater, power points, recessed shelving, television aerial connection point, telephone socket. Glazed double doors open to the...