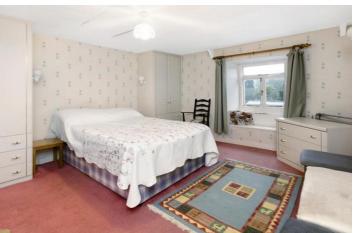

#### MASTER BEDROOM

With window to rear overlooking the rear garden. Range of built in wardrobes, fireplace, night storage heater, power points, attractive window seat, loft access hatch.