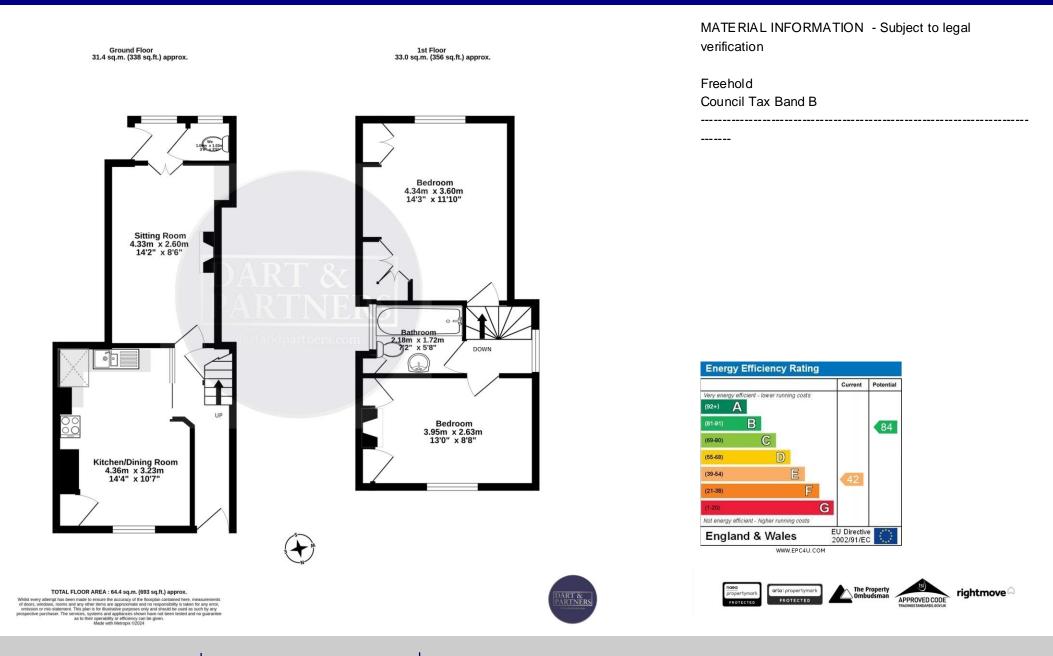

#### **RECEPTION HALL**

With doors to principal rooms and stairs rising to first floor. Wall mounted consumer unit and electric meter. Night storage heater. Useful under stairs storage cupboard. Sliding door through to...

## KITCHEN/DINER

With sash window to front, range of matching wall and base units with timber effect roll top work surface over, inset one and a half bowl stainless steel sink drainer, space for electric cooker, space and plumbing for slimline dishwasher and washing machine, uPVC double glazed window to side aspect, tiled splash backs, power points, space for fridge and freezer, matching units to dining area with roll top work surface, built in cupboards.

## SITTING ROOM

With feature fireplace, night storage heater, power points, recessed shelving, television aerial connection point, telephone socket. Glazed double doors open to the...

#### **REAR PORCH**

With glazed timber stable door giving access to the rear garden. Door to...

#### CLOAKROOM

With obscure glazed window to rear and low level WC.

# **FIRST FLOOR**

#### MASTER BEDROOM

With window to rear overlooking the rear garden. Range of built in wardrobes, fireplace, night storage heater, power points, attractive window seat, loft access hatch.

## LANDING

Window to side.

# BATHROOM

Sash window to side, white suite comprising close coupled WC, pedestal wash hand basin, panelled bath with wall mounted electric shower, built in linen cupboards, tiled splash backs.

# **BEDROOM TWO**

With sash window to front, original fireplace with built in cupboards to either side of chimney breast, night storage heater, power points.