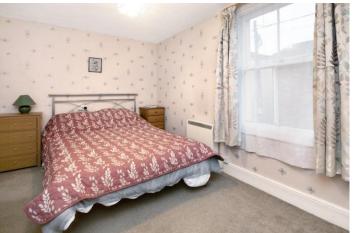

# **BEDROOM TWO**

With sash window to front, original fireplace with built in cupboards to either side of chimney breast, night storage heater, power points.