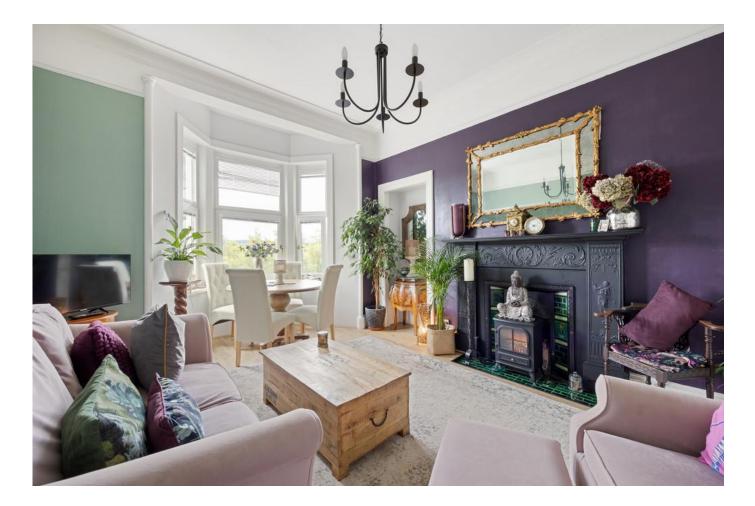

## Key Features:

Lounge with Bay Window: Step into the spacious and inviting lounge, highlighted by a beautiful bay window that floods the room with natural light, creating a warm and welcoming atmosphere.