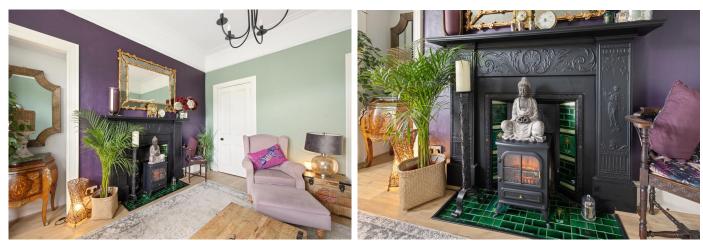

## Key Features:

Lounge with Bay Window: Step into the spacious and inviting lounge, highlighted by a beautiful bay window that floods the room with natural light, creating a warm and welcoming atmosphere.