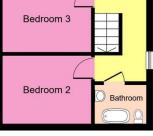

LOUNGE 16' 11" x 13' 3" (5.16m x 4.04m) KITCHEN 13' 3" x 5' 6" (4.04m x 1.68m) BEDROOM ONE 14' 8" x 13' 1" (4.49m x 4.01m) BEDROOM TWO 12' 9" x 8' 5" (3.90m x 2.57m) BEDROOM THREE 12' 0" x 8' 3" (3.66m x 2.54m) BATHROOM

First Floor

Second Floor