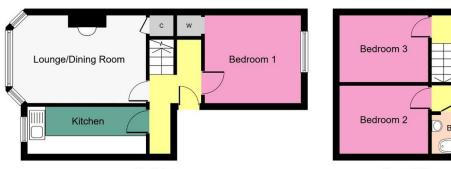

LOUNGE 16' 11" x 13' 3" (5.16m x 4.04m) KITCHEN 13' 3" x 5' 6" (4.04m x 1.68m) BEDROOM ONE 14' 8" x 13' 1" (4.49m x 4.01m) BEDROOM TWO 12' 9" x 8' 5" (3.90m x 2.57m) BEDROOM THREE 12' 0" x 8' 3" (3.66m x 2.54m) BATHROOM

First Floor

Second Floor