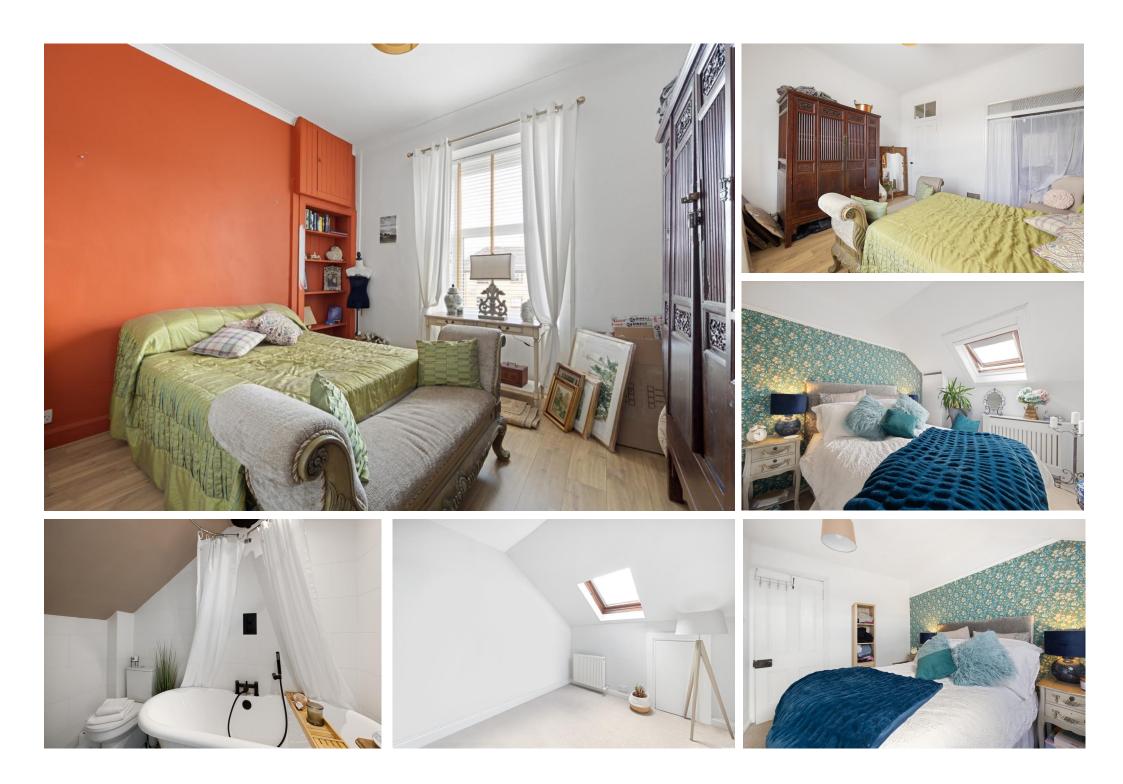

Modern Integrated Kitchen: The sleek, contemporary kitchen comes fully equipped with modern appliances and ample storage, perfect for culinary enthusiasts.

Three Double Bedrooms: Enjoy generous living spaces with three well-proportioned double bedrooms. The master bedroom includes a walk-in wardrobe, providing ample storage and a touch of luxury.

Elegant Bathroom: The tastefully designed bathroom features high-quality fixtures and fittings, offering a serene space to unwind. There is a fantastic reclaimed Singer sewing machine wash hand basin.