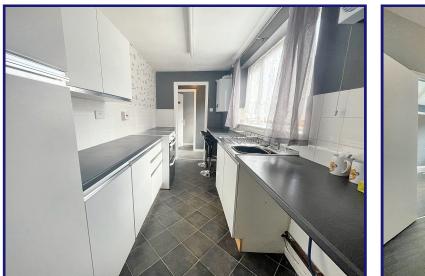

This property has lots of space that you can mould in any way you see fit. It also has a long galley kitchen and an enclosed garden to the rear.

#### Kitchen: - 1.82m x 3.74m

Long galley kitchen with plenty of potential.