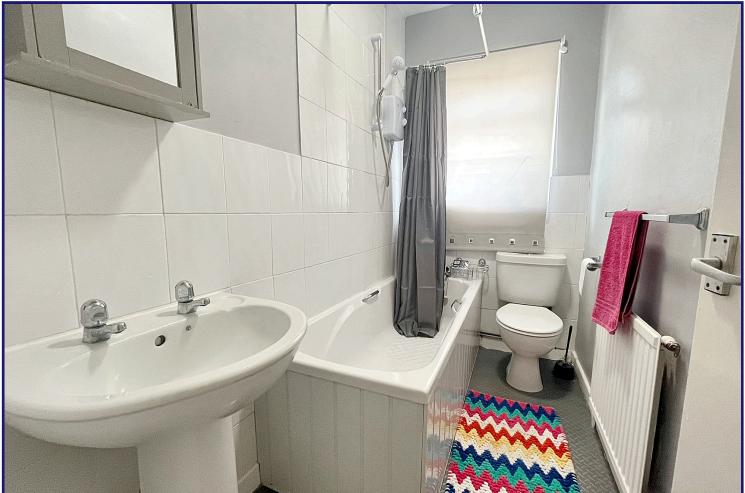

on just behind the house on the River Witham.

This property has lots of space that you can mould in any way you see fit. It also has a long galley kitchen and an enclosed garden to the rear.

#### Living Room: - 2.53m x 3.34m

Offset from the main entrance hallway.

#### Dining Room: - 3.57m x 3.27m

Larger room connecting kitchen to the rest of the house.

#### Kitchen: - 1.82m x 3.74m

Long galley kitchen with plenty of potential.

## Main Bedroom: - 3.64m x 3.29m

Large room with plenty of space.

## Bedroom 2 : - 2.18m x 3.38m

Fair sized room with built in wardrobes.

## Bathroom: - 1.29m x 2.41m

Includes both a bath, basin and toilet

## Attic Room: - 3.59m x 5.45m

Additional room in the attic space, ideal office or play room

#### Rear Garden: -

Low maintenance rear garden













Denotes head height below 1.5m

This floorplan is only for illustrative purposes and is not to scale. Measurements of rooms, doors, windows, and any items are approximate and no responsibility is taken for any error, omission or mis-statement. Icons of items such as bathroom suites are representations only and may not look like the real items. Made with Made Snappy 360.

Secure My Sale Newton House 40 Westgate NG316LY Call: 01476 825258 Web: www.securemysale.co.uk Email: admin@securemysale.co.uk



Confidentiality Notice The information in this e-mail and any attachments to it is confidential and may be legally privileged or prohibited from disclosure and unauthorised use. It is intended solely for the addressee, or the employee or agent responsible for delivering such materials to