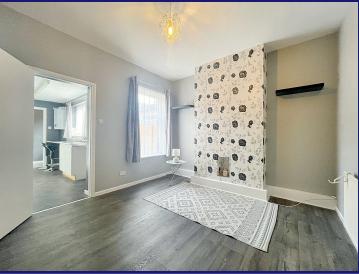

#### Living Room: - 2.53m x 3.34m

Offset from the main entrance hallway.

#### Dining Room: - 3.57m x 3.27m

Larger room connecting kitchen to the rest of the house.