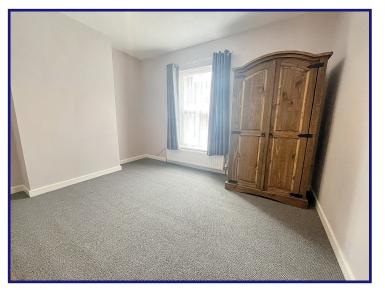

## Main Bedroom: - 3.64m x 3.29m

Large room with plenty of space.

## Bedroom 2 : - 2.18m x 3.38m

Fair sized room with built in wardrobes.