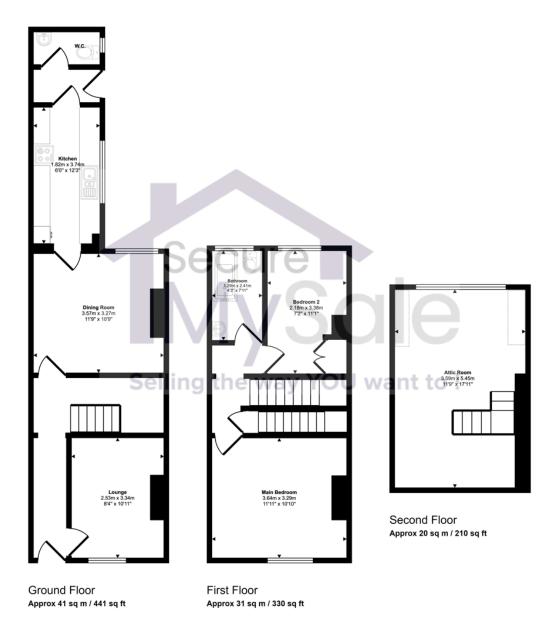

#### Living Room: - 2.53m x 3.34m

Offset from the main entrance hallway.

#### Dining Room: - 3.57m x 3.27m

Larger room connecting kitchen to the rest of the house.

#### Kitchen: - 1.82m x 3.74m

Long galley kitchen with plenty of potential.

## Main Bedroom: - 3.64m x 3.29m

Large room with plenty of space.

## Bedroom 2 : - 2.18m x 3.38m

Fair sized room with built in wardrobes.

## Bathroom: - 1.29m x 2.41m

Includes both a bath, basin and toilet

## Attic Room: - 3.59m x 5.45m

Additional room in the attic space, ideal office or play room

#### Rear Garden: -

Low maintenance rear garden

Denotes head height below 1.5m

This floorplan is only for illustrative purposes and is not to scale. Measurements of rooms, doors, windows, and any items are approximate and no responsibility is taken for any error, omission or mis-statement. Icons of items such as bathroom suites are representations only and may not look like the real items. Made with Made Snappy 360.