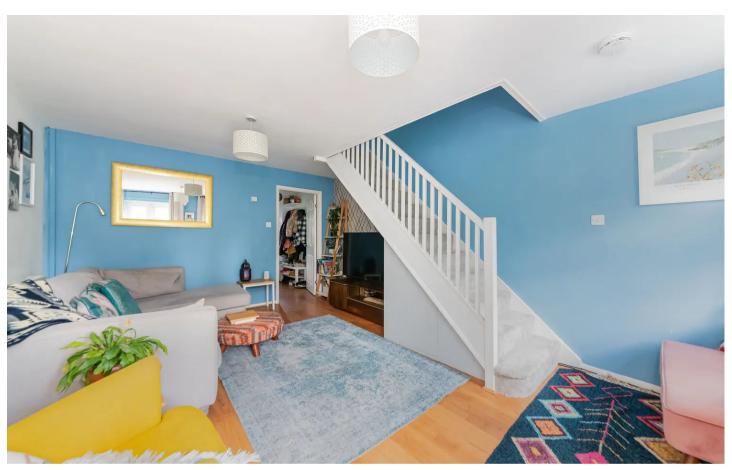

## **Key Features**

- Entrance hall leading to utility room and ground floor shower room
- Spacious 17' living room with French doors leading to the rear gardens
- Well-equipped kitchen and dining room complemented by French doors leading to the rear gardens
- First floor landing leading to three bedrooms and family bathroom with white suite
- Double-glazed windows and mains gas radiator central heating
- Front gardens providing hard-standing parking facilities
- Attractive and fully enclosed west-facing rear gardens featuring an extensive decked terrace which in turn leads to lawn area – the whole enclosed by fencing providing good degrees of privacy