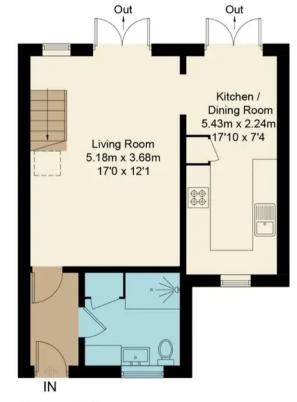

## **Denton Close, OX14**

Approximate Gross Internal Area = 83.1 sq m / 894 sq ft Shed = 4.3 sq m / 46 sq ft

**Ground Floor** 

Shed 2.38m x 1.80m 7'10 x 5'11 (Not Shown In Actual Location / Orientation) Bedroom 2 3.58m x 3.17m 11'9 x 10'5 Bedroom 1 5.30m x 2.30m 17'5 x 7'7 Bedroom 3 3.29m x 2.05m 10'10 x 6'9

First Floor

Floor plan produced in accordance with RICS Property Measurement Standards. © Mortimer Photography. Produced for Hodsons.
Unauthorised reproduction prohibited. (ID1104696)