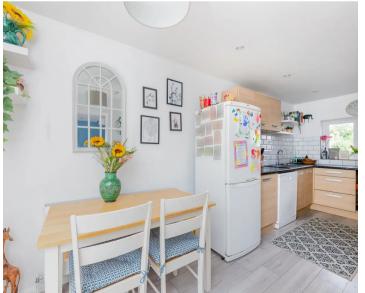

## **Key Features**

- Entrance hall leading to utility room and ground floor shower room
- Spacious 17' living room with French doors leading to the rear gardens
- Well-equipped kitchen and dining room complemented by French doors leading to the rear gardens
- First floor landing leading to three bedrooms and family bathroom with white suite
- Double-glazed windows and mains gas radiator central heating
- Front gardens providing hard-standing parking facilities
- Attractive and fully enclosed west-facing rear gardens featuring an extensive decked terrace which in turn leads to lawn area – the whole enclosed by fencing providing good degrees of privacy