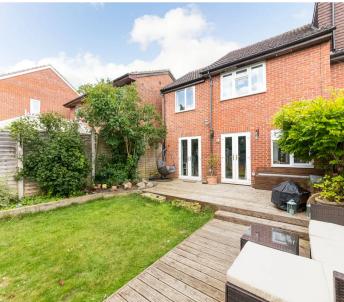

## **Key Features**

- Entrance hall leading to utility room and ground floor shower room
- Spacious 17' living room with French doors leading to the rear gardens
- Well-equipped kitchen and dining room complemented by French doors leading to the rear gardens
- First floor landing leading to three bedrooms and family bathroom with white suite
- Double-glazed windows and mains gas radiator central heating
- Front gardens providing hard-standing parking facilities
- Attractive and fully enclosed west-facing rear gardens featuring an extensive decked terrace which in turn leads to lawn area – the whole enclosed by fencing providing good degrees of privacy