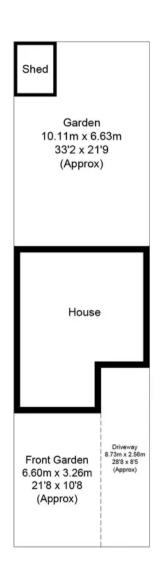

## **Denton Close, OX14**

Approximate Gross Internal Area = 83.1 sq m / 894 sq ft Shed = 4.3 sq m / 46 sq ft

**Ground Floor** 

Shed 2.38m x 1.80m 7'10 x 5'11 (Not Shown In Actual Location / Orientation) Bedroom 2 3.58m x 3.17m 11'9 x 10'5 Bedroom 1 5.30m x 2.30m 17'5 x 7'7 Bedroom 3 3.29m x 2.05m 10'10 x 6'9

First Floor

Floor plan produced in accordance with RICS Property Measurement Standards. © Mortimer Photography. Produced for Hodsons.
Unauthorised reproduction prohibited. (ID1104696)