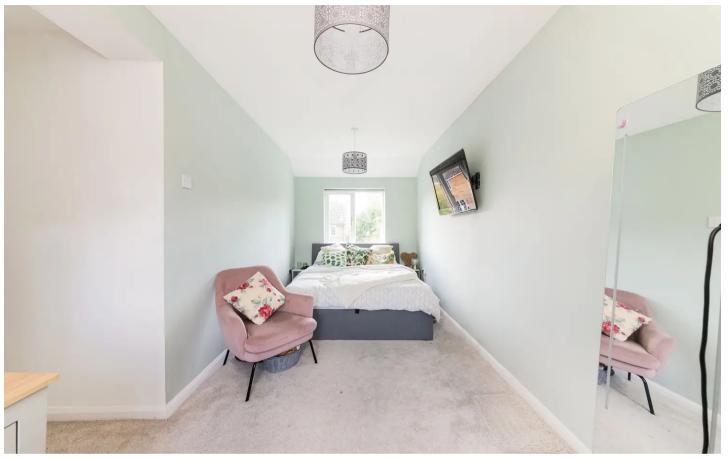

## **Key Features**

- Entrance hall leading to utility room and ground floor shower room
- Spacious 17' living room with French doors leading to the rear gardens
- Well-equipped kitchen and dining room complemented by French doors leading to the rear gardens
- First floor landing leading to three bedrooms and family bathroom with white suite
- Double-glazed windows and mains gas radiator central heating
- Front gardens providing hard-standing parking facilities
- Attractive and fully enclosed west-facing rear gardens featuring an extensive decked terrace which in turn leads to lawn area – the whole enclosed by fencing providing good degrees of privacy