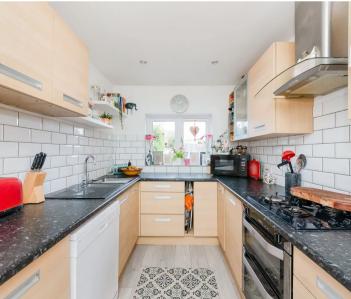

## **Key Features**

- Entrance hall leading to utility room and ground floor shower room
- Spacious 17' living room with French doors leading to the rear gardens
- Well-equipped kitchen and dining room complemented by French doors leading to the rear gardens
- First floor landing leading to three bedrooms and family bathroom with white suite
- Double-glazed windows and mains gas radiator central heating
- Front gardens providing hard-standing parking facilities
- Attractive and fully enclosed west-facing rear gardens featuring an extensive decked terrace which in turn leads to lawn area – the whole enclosed by fencing providing good degrees of privacy