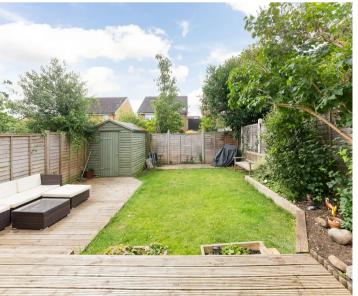

## **Key Features**

- Entrance hall leading to utility room and ground floor shower room
- Spacious 17' living room with French doors leading to the rear gardens
- Well-equipped kitchen and dining room complemented by French doors leading to the rear gardens
- First floor landing leading to three bedrooms and family bathroom with white suite
- Double-glazed windows and mains gas radiator central heating
- Front gardens providing hard-standing parking facilities
- Attractive and fully enclosed west-facing rear gardens featuring an extensive decked terrace which in turn leads to lawn area – the whole enclosed by fencing providing good degrees of privacy