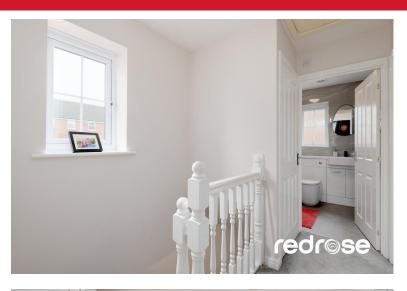

#### FIRST FLOOR

Stairs from lounge to first floor landing with double glazed window to side. Ceiling light point, doors to all rooms and loft hatch access.

#### **BATHROOM**

5' 10" x 6' 2" (1.8m x 1.9m) Beautiful, newly fitted double walk in shower, fully tiled, heated towel rail, downlights, low level WC and wash hand basin with vanity unit. Double glazed window to front.