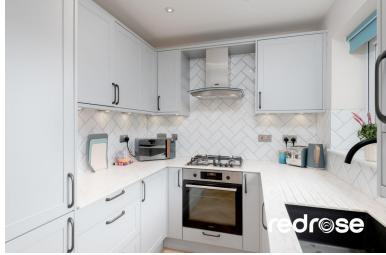

#### KITCHEN/DINER

6' 10" x 14' 5" (2.1m x 4.4m) Beautiful newly fitted kitchen with integrated fridge/freezer, washing machine and

dishwasher. A good range of wall and base units in light grey with composite sink and mixer tap. Double glazed window to rear, patio doors to rear garden, vinyl flooring and door to under stairs cupboard.