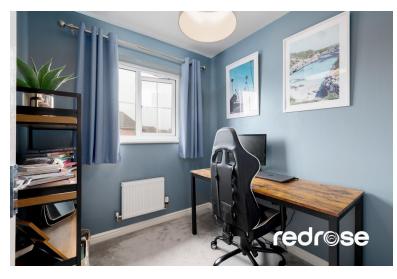

#### **BEDROOM THREE**

6' 10" x 6' 10" (2.1m x 2.1m) Double glazed window to rear, ceiling light point and radiator.