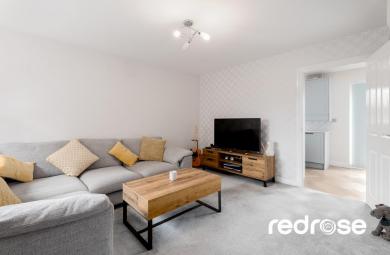

#### LOUNGE

14' 5" x 15' 1" (4.4m x 4.6m) Stairs to first floor, ceiling light point, radiator and double glazed window to front. Door to kitchen/diner.