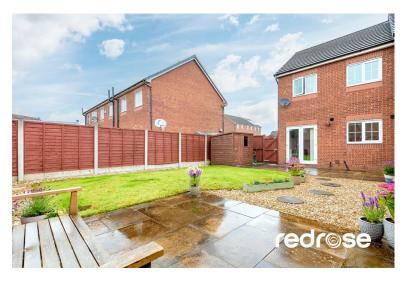

#### GARDEN

Large South facing rear garden laid mainly to lawn with patio and established shrubbery. gate access to front and parking. Fenced to all sides.

PARKING

Double length parking to the side.

GROUND FLOOR 351 sq.ft. (32.6 sq.m.) approx. 1ST FLOOR 310 sq.ft. (28.8 sq.m.) approx.