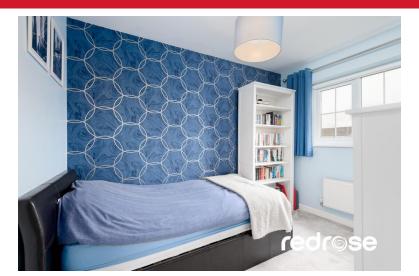

#### **BEDROOM TWO**

7' 2" x 10' 2" (2.2m x 3.1m) Double glazed window to rear, ceiling light point and radiator.

#### **BEDROOM THREE**

6' 10" x 6' 10" (2.1m x 2.1m) Double glazed window to rear, ceiling light point and radiator.