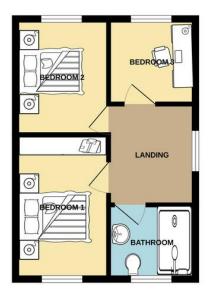

#### FIRST FLOOR

Stairs from lounge to first floor landing with double glazed window to side. Ceiling light point, doors to all rooms and loft hatch access.

#### BEDROOM ONE

7' 6" x 11' 9" (2.3m x 3.6m) Large wardrobes with sliding mirrored doors, ceiling light point, radiator and double glazed window to front.

#### **BEDROOM TWO**

7' 2" x 10' 2" (2.2m x 3.1m) Double glazed window to rear, ceiling light point and radiator.

#### **BEDROOM THREE**

6' 10" x 6' 10" (2.1m x 2.1m) Double glazed window to rear, ceiling light point and radiator.

#### **BATHROOM**

5' 10" x 6' 2" (1.8m x 1.9m) Beautiful, newly fitted double walk in shower, fully tiled, heated towel rail, downlights, low level WC and wash hand basin with vanity unit. Double glazed window to front.