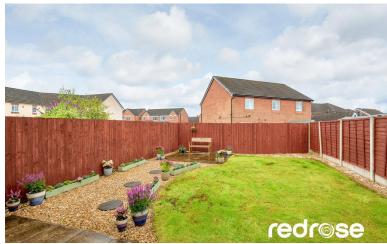

#### GARDEN

Large South facing rear garden laid mainly to lawn with patio and established shrubbery. gate access to front and parking. Fenced to all sides.

PARKING

Double length parking to the side.

GROUND FLOOR 351 sq.ft. (32.6 sq.m.) approx. 1ST FLOOR 310 sq.ft. (28.8 sq.m.) approx.