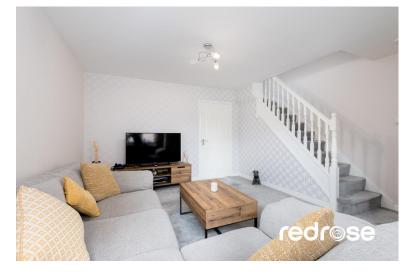

#### LOUNGE

14' 5" x 15' 1" (4.4m x 4.6m) Stairs to first floor, ceiling light point, radiator and double glazed window to front. Door to kitchen/diner.