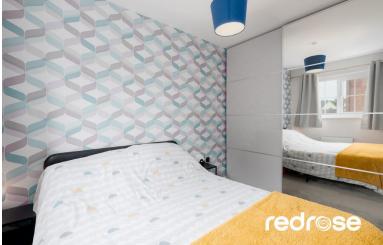

#### BEDROOM ONE

7' 6" x 11' 9" (2.3m x 3.6m) Large wardrobes with sliding mirrored doors, ceiling light point, radiator and double glazed window to front.