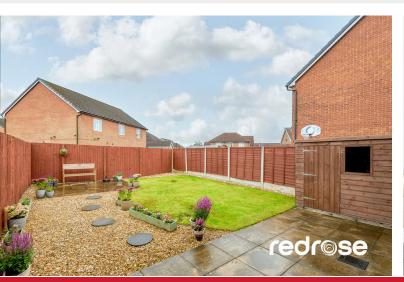

#### GARDEN

Large South facing rear garden laid mainly to lawn with patio and established shrubbery. gate access to front and parking. Fenced to all sides.

PARKING

Double length parking to the side.

GROUND FLOOR 351 sq.ft. (32.6 sq.m.) approx. 1ST FLOOR 310 sq.ft. (28.8 sq.m.) approx.