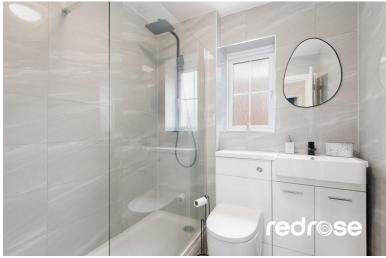

#### **BATHROOM**

5' 10" x 6' 2" (1.8m x 1.9m) Beautiful, newly fitted double walk in shower, fully tiled, heated towel rail, downlights, low level WC and wash hand basin with vanity unit. Double glazed window to front.