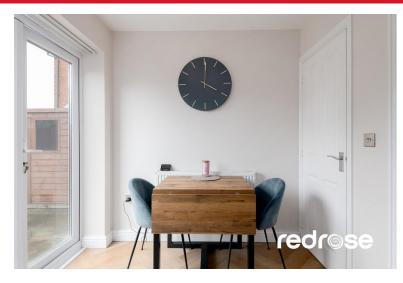

#### KITCHEN/DINER

6' 10" x 14' 5" (2.1m x 4.4m) Beautiful newly fitted kitchen with integrated fridge/freezer, washing machine and

dishwasher. A good range of wall and base units in light grey with composite sink and mixer tap. Double glazed window to rear, patio doors to rear garden, vinyl flooring and door to under stairs cupboard.