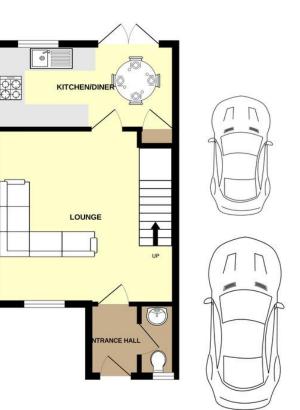

#### HALLWAY

Front door to hallway and door to cloakroom and lounge. ceiling light point.

#### **CLOAKROOM**

Two piece bathroom with low level WC and wash hand basin with vanity unit. Radiator, double glazed window to front, vinyl flooring.

#### LOUNGE

14' 5" x 15' 1" (4.4m x 4.6m) Stairs to first floor, ceiling light point, radiator and double glazed window to front. Door to kitchen/diner.

#### KITCHEN/DINER

6' 10" x 14' 5" (2.1m x 4.4m) Beautiful newly fitted kitchen with integrated fridge/freezer, washing machine and

dishwasher. A good range of wall and base units in light grey with composite sink and mixer tap. Double glazed window to rear, patio doors to rear garden, vinyl flooring and door to under stairs cupboard.