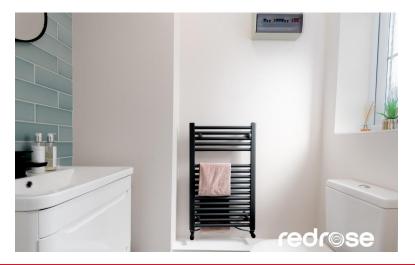

#### **BATHROOM**

5' 10" x 6' 2" (1.8m x 1.9m) Beautiful, newly fitted double walk in shower, fully tiled, heated towel rail, downlights, low level WC and wash hand basin with vanity unit. Double glazed window to front.