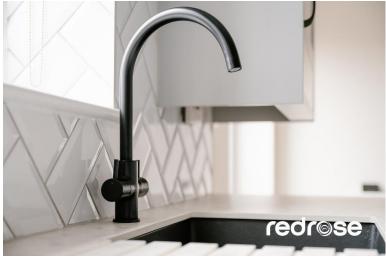

#### KITCHEN/DINER

6' 10" x 14' 5" (2.1m x 4.4m) Beautiful newly fitted kitchen with integrated fridge/freezer, washing machine and

dishwasher. A good range of wall and base units in light grey with composite sink and mixer tap. Double glazed window to rear, patio doors to rear garden, vinyl flooring and door to under stairs cupboard.