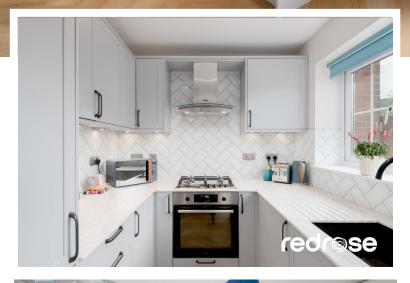

#### KITCHEN/DINER

6' 10" x 14' 5" (2.1m x 4.4m) Beautiful newly fitted kitchen with integrated fridge/freezer, washing machine and

dishwasher. A good range of wall and base units in light grey with composite sink and mixer tap. Double glazed window to rear, patio doors to rear garden, vinyl flooring and door to under stairs cupboard.