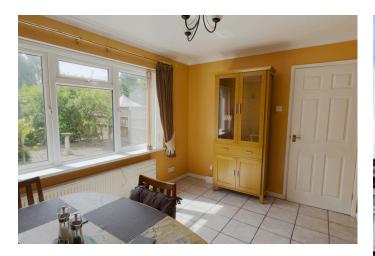

The property comprises of a porch with toilet to the right as you enter the property. Down the hallway can be found the large kitchen to the left and access to the integrated garage to the right that easily allows parking for a family car. The lounge is straight ahead, through which the study, dining room and utility can be found. The spacious and low maintenance south facing private garden to the rear is accessible via the utility.