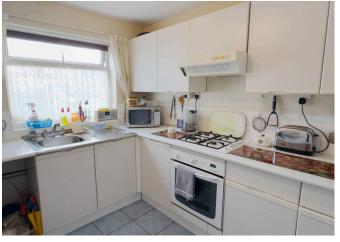

The property comprises of a porch with toilet to the right as you enter the property. Down the hallway can be found the large kitchen to the left and access to the integrated garage to the right that easily allows parking for a family car. The lounge is straight ahead, through which the study, dining room and utility can be found. The spacious and low maintenance south facing private garden to the rear is accessible via the utility.