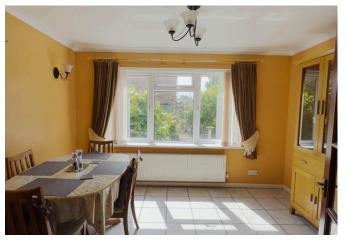

The property comprises of a porch with toilet to the right as you enter the property. Down the hallway can be found the large kitchen to the left and access to the integrated garage to the right that easily allows parking for a family car. The lounge is straight ahead, through which the study, dining room and utility can be found. The spacious and low maintenance south facing private garden to the rear is accessible via the utility.