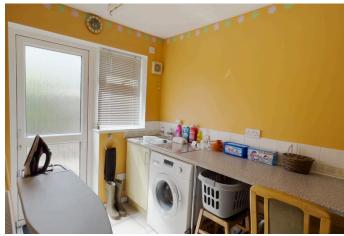

The property comprises of a porch with toilet to the right as you enter the property. Down the hallway can be found the large kitchen to the left and access to the integrated garage to the right that easily allows parking for a family car. The lounge is straight ahead, through which the study, dining room and utility can be found. The spacious and low maintenance south facing private garden to the rear is accessible via the utility.