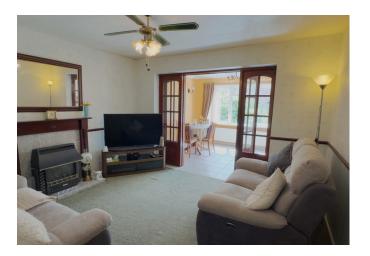

The property comprises of a porch with toilet to the right as you enter the property. Down the hallway can be found the large kitchen to the left and access to the integrated garage to the right that easily allows parking for a family car. The lounge is straight ahead, through which the study, dining room and utility can be found. The spacious and low maintenance south facing private garden to the rear is accessible via the utility.