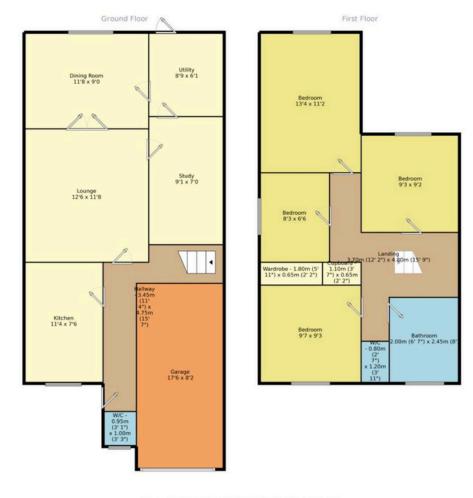

The property comprises of a porch with toilet to the right as you enter the property. Down the hallway can be found the large kitchen to the left and access to the integrated garage to the right that easily allows parking for a family car. The lounge is straight ahead, through which the study, dining room and utility can be found. The spacious and low maintenance south facing private garden to the rear is accessible via the utility.

Leading up the stairs to the first floor landing are four good sized bedrooms with a toilet and sink ensuite to the master, and a large family bathroom with separate shower and bath. There aren't any photos of the fourth bedroom or the study because the owner is in the process of clearing the property and these are currently being used as storage.

## **Key Features**

Four Spacious Bedrooms
South Facing Garden
Popular Location
Deceptively Large

Measurements are approximate. Not to scale. For illustrative purposes only.

Gent Properties endeavour to maintain accurate depictions of properties in Virtual Tours, Floor Plans and descriptions. However, these are intended only as a guide and purchasers must satisfy themselves by personal inspection.