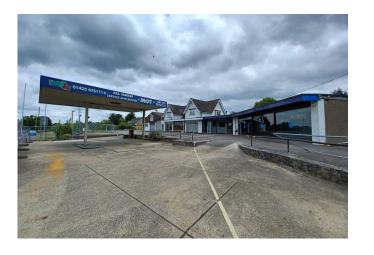

### Location

Wells Garage Salisbury Road, Ringwood, BH24 1AU

Wells Garage is located on Salisbury Road (A338) which is the main road connecting Ringwood and Salisbury.

Access to the A31 is approximately 0.4 miles distant from the premises, which provides links to the M27/M3 motorway networks.

The premises is located approximately 0.6 miles distant from Ringwood Town Centre, which benefits from a variety of retail and restaurant facilities.