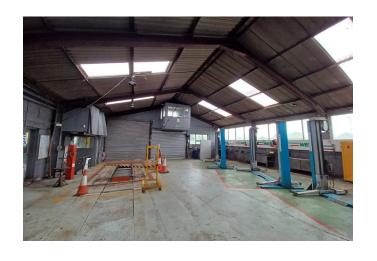

#### Accommodation

The accommodation comprises the following areas:

| Name                    | sq ft | sq m   |
|-------------------------|-------|--------|
| Ground - Main Warehouse | 2,530 | 235.04 |
| Ground - Rear Store     | 679   | 63.08  |
| Ground - Ground Floor   | 1,549 | 143.91 |
| Ground - Side Showroom  | 1,852 | 172.06 |
| 1st - 2 Bedroom Flat    | 806   | 74.88  |
| Total                   | 7,416 | 688.97 |

#### **Description**

The premises comprises, Warehouse/Workshop, Rear Store, Ground Floor Office / Stores, Showroom and 2 bedroom Flat providing a total Gross Internal Area of 7,416 sq ft.

The total site area is 0.67 acres and externally includes concrete, tarmac and hardcore surfaces and covered canopy.