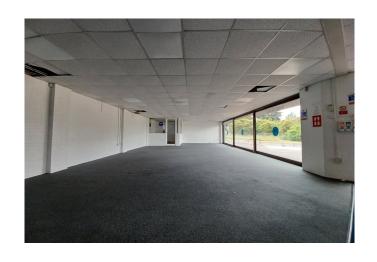

#### Accommodation

The accommodation comprises the following areas:

| Name                    | sq ft | sq m   |
|-------------------------|-------|--------|
| Ground - Main Warehouse | 2,530 | 235.04 |
| Ground - Rear Store     | 679   | 63.08  |
| Ground - Ground Floor   | 1,549 | 143.91 |
| Ground - Side Showroom  | 1,852 | 172.06 |
| 1st - 2 Bedroom Flat    | 806   | 74.88  |
| Total                   | 7,416 | 688.97 |

#### **Description**

The premises comprises, Warehouse/Workshop, Rear Store, Ground Floor Office / Stores, Showroom and 2 bedroom Flat providing a total Gross Internal Area of 7,416 sq ft.

The total site area is 0.67 acres and externally includes concrete, tarmac and hardcore surfaces and covered canopy.