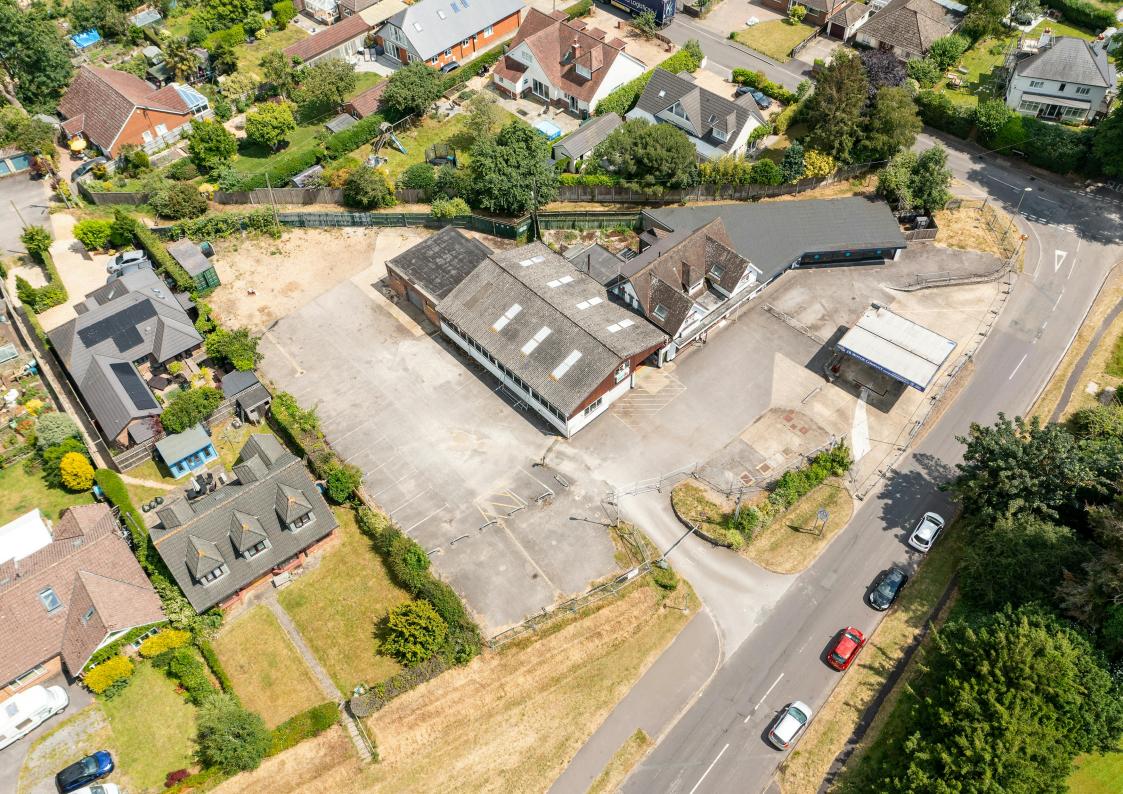

#### **Description**

The premises comprises, Warehouse/Workshop, Rear Store, Ground Floor Office / Stores, Showroom and 2 bedroom Flat providing a total Gross Internal Area of 7,416 sq ft.

The total site area is 0.67 acres and externally includes concrete, tarmac and hardcore surfaces and covered canopy.