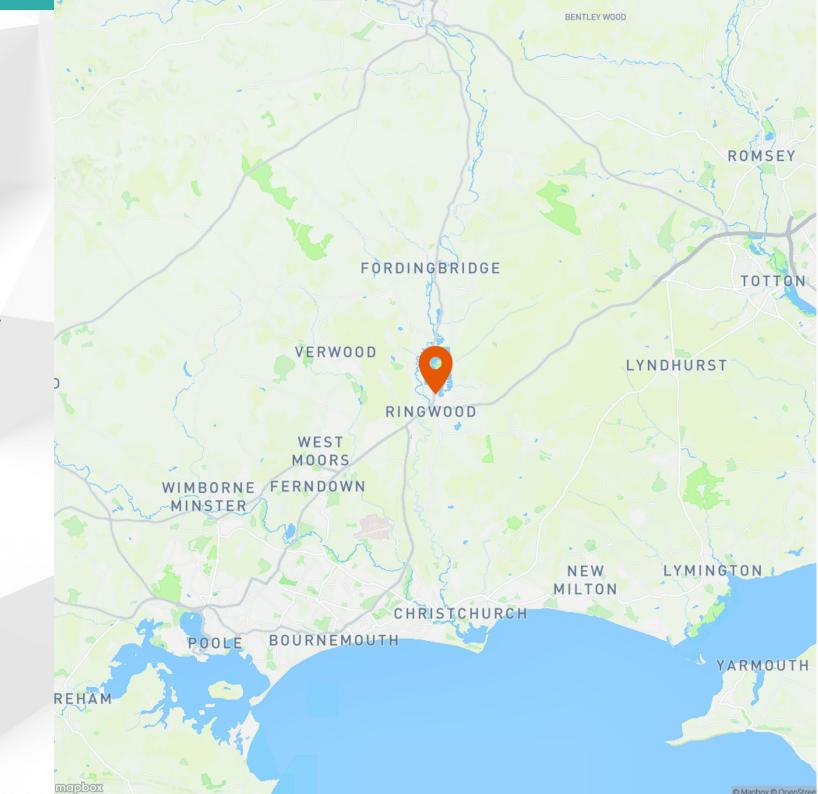

### Location

Wells Garage Salisbury Road, Ringwood, BH24 1AU

Wells Garage is located on Salisbury Road (A338) which is the main road connecting Ringwood and Salisbury.

Access to the A31 is approximately 0.4 miles distant from the premises, which provides links to the M27/M3 motorway networks.

The premises is located approximately 0.6 miles distant from Ringwood Town Centre, which benefits from a variety of retail and restaurant facilities.