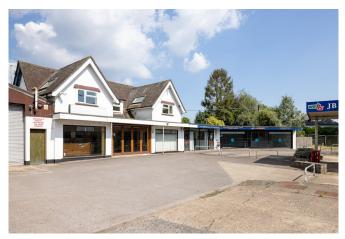

# WELLS GARAGE, SALISBURY ROAD, RINGWOOD, BH24 1AU

OPEN STORAGE / TRADE COUNTER / SHOWROOM / INDUSTRIAL / WAREHOUSE TO LET 7,416 SQ FT (688.97 SQ M)

#### **Description**

The premises comprises, Warehouse/Workshop, Rear Store, Ground Floor Office / Stores, Showroom and 2 bedroom Flat providing a total Gross Internal Area of 7,416 sq ft.

The total site area is 0.67 acres and externally includes concrete, tarmac and hardcore surfaces and covered canopy.