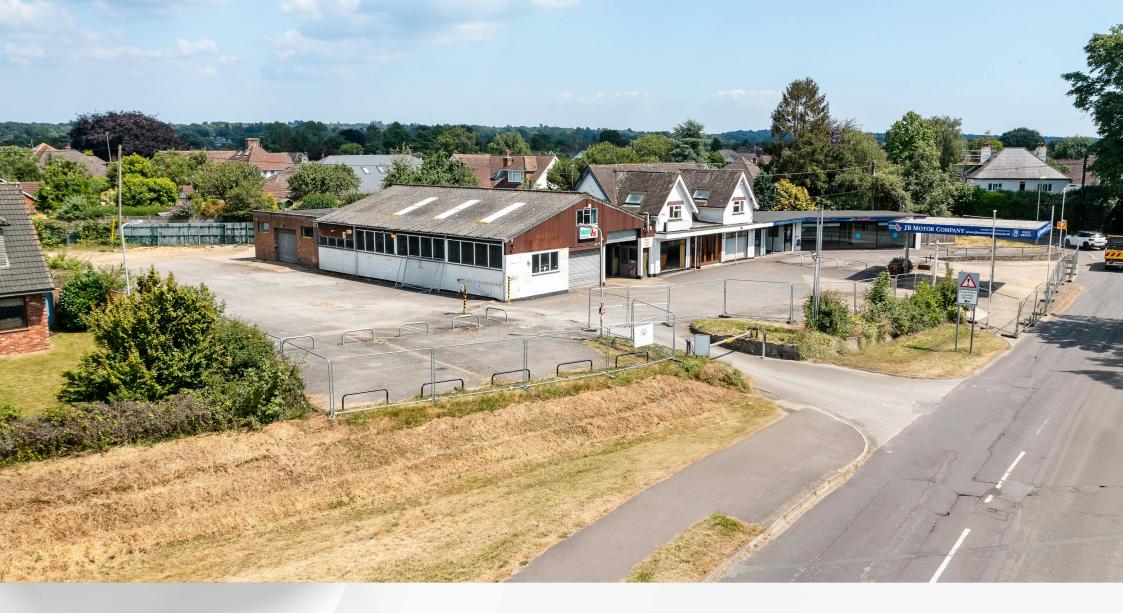

# WELLS GARAGE, SALISBURY ROAD, RINGWOOD, BH24 1AU

OPEN STORAGE / TRADE COUNTER / SHOWROOM / INDUSTRIAL / WAREHOUSE TO LET 7,416 SQ FT (688.97 SQ M)

#### **Description**

The premises comprises, Warehouse/Workshop, Rear Store, Ground Floor Office / Stores, Showroom and 2 bedroom Flat providing a total Gross Internal Area of 7,416 sq ft.

The total site area is 0.67 acres and externally includes concrete, tarmac and hardcore surfaces and covered canopy.

- Extensive visibility to A338
   Salisbury Road
- Only 0.4 miles from A31
- To be extensively refurbished
- 0.67 acre site area
- Rent £125,000 pax