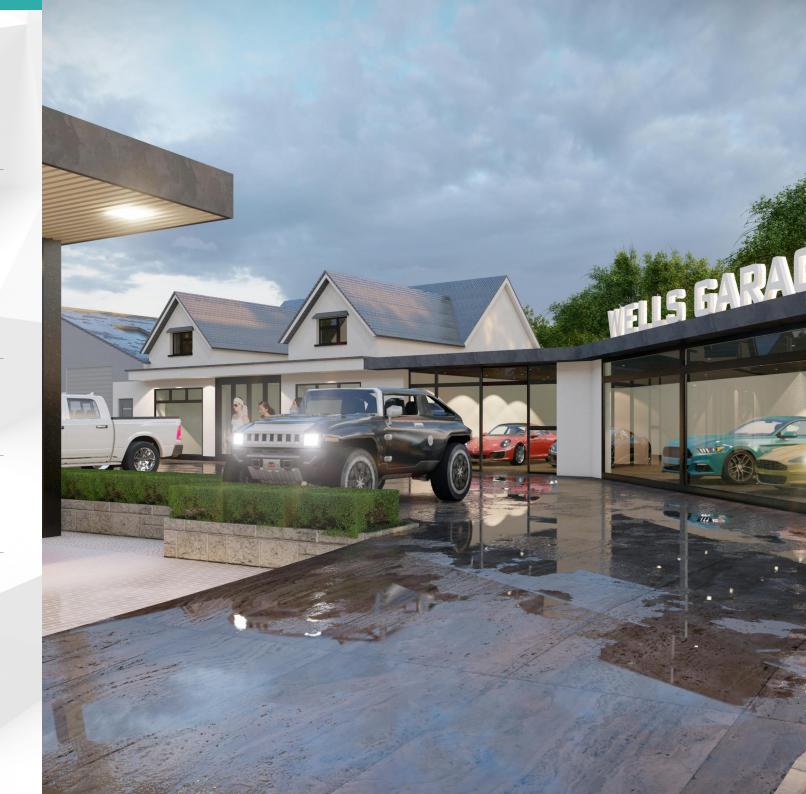

#### **Description**

The premises comprises, Warehouse/Workshop, Rear Store, Ground Floor Office / Stores, Showroom and 2 bedroom Flat providing a total Gross Internal Area of 7,416 sq ft.

The total site area is 0.67 acres and externally includes concrete, tarmac and hardcore surfaces and covered canopy.

The entire premises will be refurbished and interested parties are urged to make further enquiries.