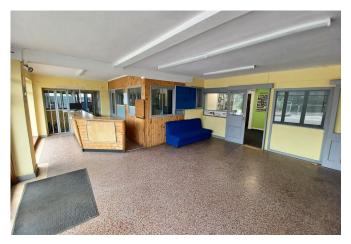

#### Accommodation

The accommodation comprises the following areas:

| Name                    | sq ft | sq m   |
|-------------------------|-------|--------|
| Ground - Main Warehouse | 2,530 | 235.04 |
| Ground - Rear Store     | 679   | 63.08  |
| Ground - Ground Floor   | 1,549 | 143.91 |
| Ground - Side Showroom  | 1,852 | 172.06 |
| 1st - 2 Bedroom Flat    | 806   | 74.88  |
| Total                   | 7,416 | 688.97 |

#### **Description**

The premises comprises, Warehouse/Workshop, Rear Store, Ground Floor Office / Stores, Showroom and 2 bedroom Flat providing a total Gross Internal Area of 7,416 sq ft.

The total site area is 0.67 acres and externally includes concrete, tarmac and hardcore surfaces and covered canopy.