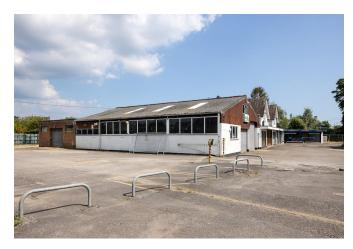

#### **Description**

The premises comprises, Warehouse/Workshop, Rear Store, Ground Floor Office / Stores, Showroom and 2 bedroom Flat providing a total Gross Internal Area of 7,416 sq ft.

The total site area is 0.67 acres and externally includes concrete, tarmac and hardcore surfaces and covered canopy.

The entire premises will be refurbished and interested parties are urged to make further enquiries.