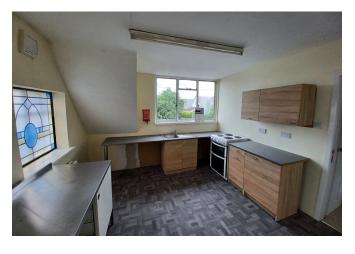

#### Accommodation

The accommodation comprises the following areas:

| Name                    | sq ft | sq m   |
|-------------------------|-------|--------|
| Ground - Main Warehouse | 2,530 | 235.04 |
| Ground - Rear Store     | 679   | 63.08  |
| Ground - Ground Floor   | 1,549 | 143.91 |
| Ground - Side Showroom  | 1,852 | 172.06 |
| 1st - 2 Bedroom Flat    | 806   | 74.88  |
| Total                   | 7,416 | 688.97 |

#### **Description**

The premises comprises, Warehouse/Workshop, Rear Store, Ground Floor Office / Stores, Showroom and 2 bedroom Flat providing a total Gross Internal Area of 7,416 sq ft.

The total site area is 0.67 acres and externally includes concrete, tarmac and hardcore surfaces and covered canopy.