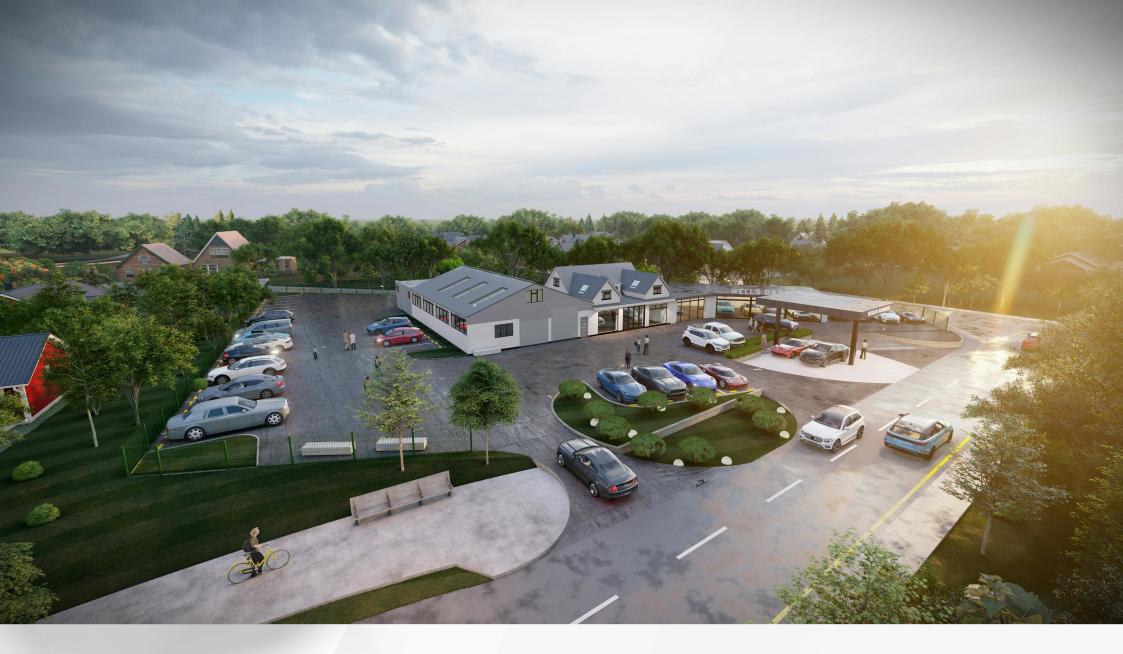

#### **Description**

The premises comprises, Warehouse/Workshop, Rear Store, Ground Floor Office / Stores, Showroom and 2 bedroom Flat providing a total Gross Internal Area of 7,416 sq ft.

The total site area is 0.67 acres and externally includes concrete, tarmac and hardcore surfaces and covered canopy.

The entire premises will be refurbished and interested parties are urged to make further enquiries.