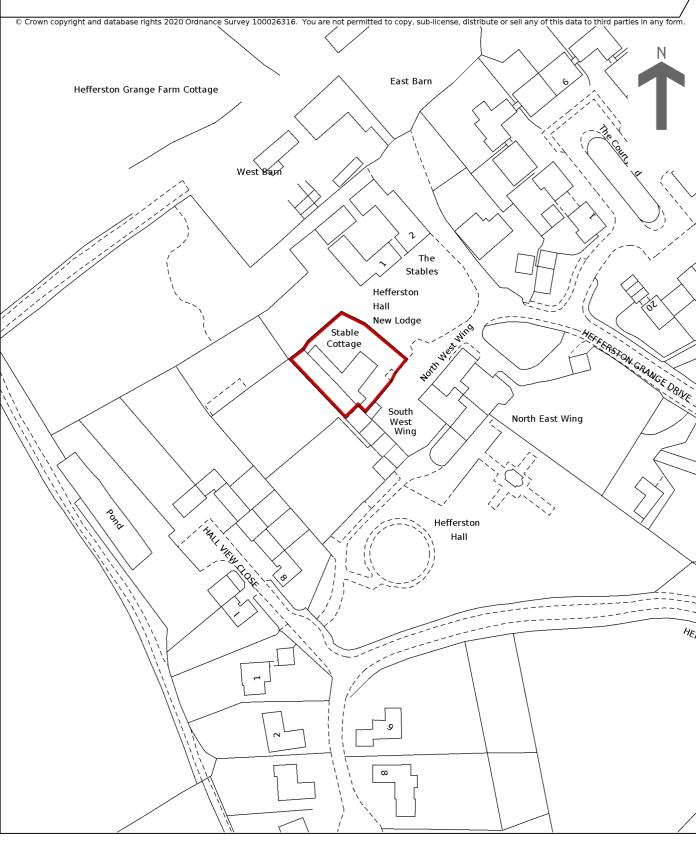

## HM Land Registry Current title plan

Title number CH670777 Ordnance Survey map reference SJ6073SW Scale 1:1250 enlarged from 1:2500 Administrative area Cheshire West and Chester

This is a print of the view of the title plan obtained from HM Land Registry showing the state of the title plan on 02 July 2024 at 08:44:57. This title plan shows the general position, not the exact line, of the boundaries. It may be subject to distortions in scale. Measurements scaled from this plan may not match measurements between the same points on the ground.

This title is dealt with by HM Land Registry, Birkenhead Office.