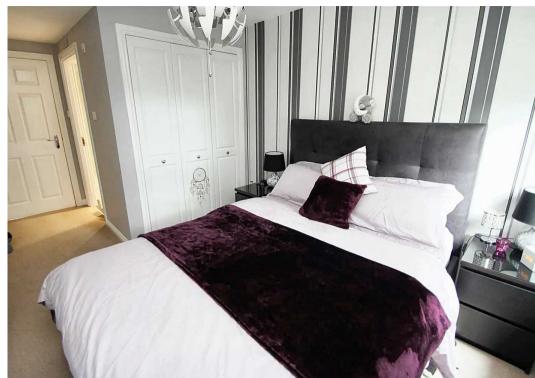

### **Principal Bedroom**

Spacious room with three door fitted wardrobes. Rear facing window with roller blind. Door to ensuite shower room. Radiator, stylish light fitting.