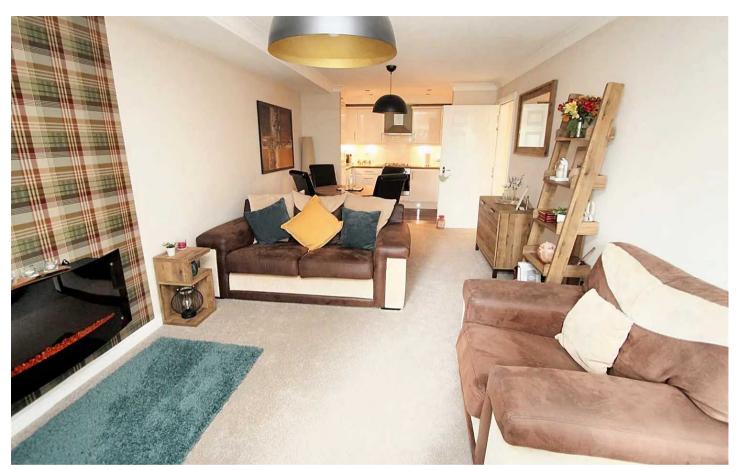

## Lounge/Dining Room/Fitted Kitchen

Superb room with rear facing windows. Fitted carpet, radiator. The kitchen area is fitted with base and wall mounted units, drawers, gas hob, electric fan assisted oven, chimney style extractor hood, integrated fridge/freezer and washing machine, 1.5 bowl stainless steel sink with side drainer and mixer tap, complementary worktops with tiling above, vinyl floorcovering, under unit lighting, downlighters.