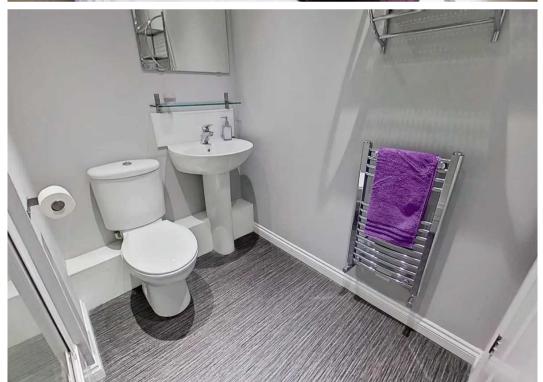

#### **Ensuite Shower Room**

Fitted with double shower cubicle with mains shower, pedestal wash hand basin with mixer tap and dual flush WC. New vinyl floorcovering, extractor fan, radiator, downlighters, mirror and glass shelf.

#### **Bathroom**

Fitted with pedestal wash hand basin with mixer tap, dual flush WC and bath with mixer tap, electric shower and glazed screen over. Tiled to ceiling height around bath. Feature wall light. Vinyl floorcovering, extractor fan, brushed steel vertical radiator.