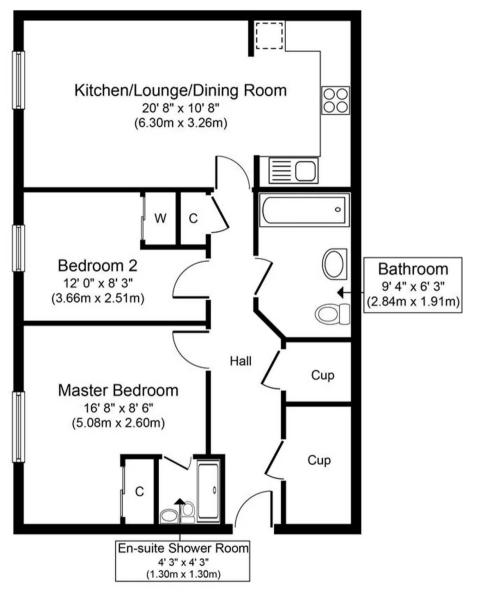

#### Hall

Spacious and welcoming entrance hall. Doors to lounge/dining room/kitchen, bedrooms, bathroom and three cupboards, one housing combi gas central heating boiler. Wood effect vinyl floorcovering. Radiator, downlighters.

## Lounge/Dining Room/Fitted Kitchen

Superb room with rear facing windows. Fitted carpet, radiator. The kitchen area is fitted with base and wall mounted units, drawers, gas hob, electric fan assisted oven, chimney style extractor hood, integrated fridge/freezer and washing machine, 1.5 bowl stainless steel sink with side drainer and mixer tap, complementary worktops with tiling above, vinyl floorcovering, under unit lighting, downlighters.

### **Principal Bedroom**

Spacious room with three door fitted wardrobes. Rear facing window with roller blind. Door to ensuite shower room. Radiator, stylish light fitting.

#### **Ensuite Shower Room**

Fitted with double shower cubicle with mains shower, pedestal wash hand basin with mixer tap and dual flush WC. New vinyl floorcovering, extractor fan, radiator, downlighters, mirror and glass shelf.

#### **Bedroom Two**

Good sized double bedroom with three door fitted wardrobes. Rear facing window. New fitted carpet, radiator, 4-way spotlights.

#### **Bathroom**

Fitted with pedestal wash hand basin with mixer tap, dual flush WC and bath with mixer tap, electric shower and glazed screen over. Tiled to ceiling height around bath. Feature wall light. Vinyl floorcovering, extractor fan, brushed steel vertical radiator.

## OFF STREET

2 Parking Spaces

Ample private parking.

Approximate Floor Area 678 sq. ft. (63.0 sq. m.)