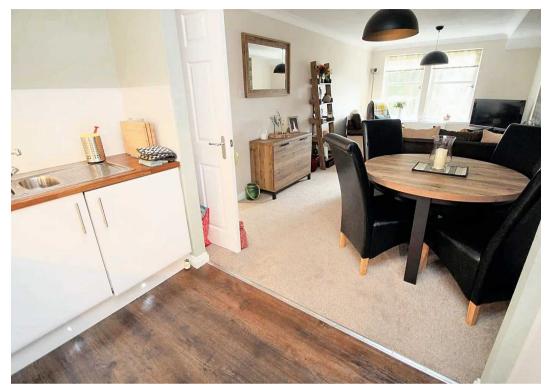

## Lounge/Dining Room/Fitted Kitchen

Superb room with rear facing windows. Fitted carpet, radiator. The kitchen area is fitted with base and wall mounted units, drawers, gas hob, electric fan assisted oven, chimney style extractor hood, integrated fridge/freezer and washing machine, 1.5 bowl stainless steel sink with side drainer and mixer tap, complementary worktops with tiling above, vinyl floorcovering, under unit lighting, downlighters.