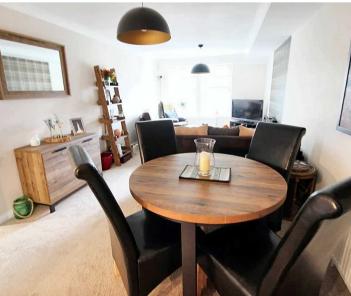

## Lounge/Dining Room/Fitted Kitchen

Superb room with rear facing windows. Fitted carpet, radiator. The kitchen area is fitted with base and wall mounted units, drawers, gas hob, electric fan assisted oven, chimney style extractor hood, integrated fridge/freezer and washing machine, 1.5 bowl stainless steel sink with side drainer and mixer tap, complementary worktops with tiling above, vinyl floorcovering, under unit lighting, downlighters.