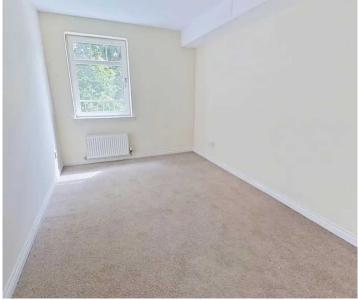

### **Principal Bedroom**

Spacious room with three door fitted wardrobes. Rear facing window with roller blind. Door to ensuite shower room. Radiator, stylish light fitting.

#### **Bedroom Two**

Good sized double bedroom with three door fitted wardrobes. Rear facing window. New fitted carpet, radiator, 4-way spotlights.