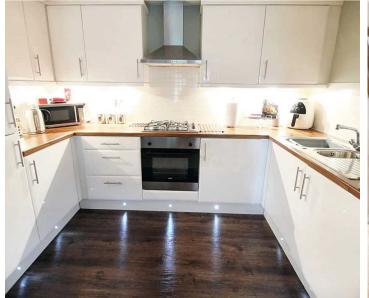

## Lounge/Dining Room/Fitted Kitchen

Superb room with rear facing windows. Fitted carpet, radiator. The kitchen area is fitted with base and wall mounted units, drawers, gas hob, electric fan assisted oven, chimney style extractor hood, integrated fridge/freezer and washing machine, 1.5 bowl stainless steel sink with side drainer and mixer tap, complementary worktops with tiling above, vinyl floorcovering, under unit lighting, downlighters.