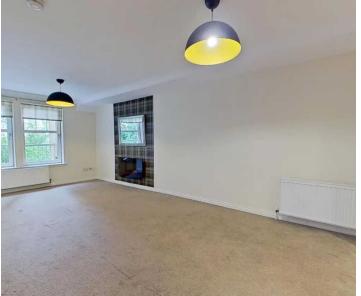

## Lounge/Dining Room/Fitted Kitchen

Superb room with rear facing windows. Fitted carpet, radiator. The kitchen area is fitted with base and wall mounted units, drawers, gas hob, electric fan assisted oven, chimney style extractor hood, integrated fridge/freezer and washing machine, 1.5 bowl stainless steel sink with side drainer and mixer tap, complementary worktops with tiling above, vinyl floorcovering, under unit lighting, downlighters.