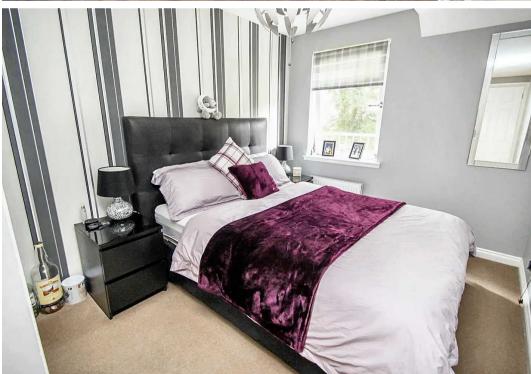

#### **Bedroom Two**

Good sized double bedroom with three door fitted wardrobes. Rear facing window. New fitted carpet, radiator, 4-way spotlights.