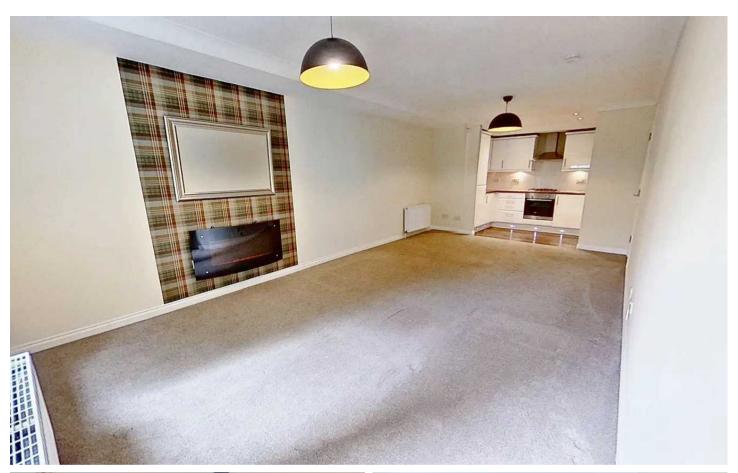

## Lounge/Dining Room/Fitted Kitchen

Superb room with rear facing windows. Fitted carpet, radiator. The kitchen area is fitted with base and wall mounted units, drawers, gas hob, electric fan assisted oven, chimney style extractor hood, integrated fridge/freezer and washing machine, 1.5 bowl stainless steel sink with side drainer and mixer tap, complementary worktops with tiling above, vinyl floorcovering, under unit lighting, downlighters.