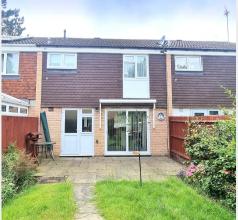

#### \*PLEASE WATCH VIEWING VIDEO\*

A well presented 3 Bedroom terrace home situated in a tucked away cul-de-sac a short walk of the village Common + NO CHAIN

- Extended to the front creating a useful <u>Entrance</u>
   <u>Porch</u> ideal for coats /boots. Inner door into the
   <u>Reception Hall</u> with stairs to first floor
- Ground floor <u>Cloakroom/WC</u> fitted white suite and opaque front window
- <u>Kitchen</u> fitted with a range of units at eye and base level, space and plumbing for domestic appliances, 4-ring gas hob, eye level oven/grill, sink unit and door to garden
- Front to back double aspect <u>Sitting / Dining Room</u>
  bright and airy with sliding doors onto the garden
- <u>First Floor</u> landing with hatch to the insulated loft space (ladder/lighting/part boarded)
- 3 Bedrooms (2 Doubles + 1 Single)
- <u>Family Bathroom</u> white suite, enclosed bath, shower unit, low level WC, wash basin, heated towel rail, tiled walls and opaque window
- <u>Benefits</u> include: Gas fired central heating to radiators and uPVC double glazed windows
- <u>Outside</u> <u>Front Garden</u> with newly laid paved area (space for bins), lawn and gas meter box.
- Access around to the <u>Rear Garden</u> with full width paved patio adjoins the house, shaped lawn, newly laid bottom patio with garden shed, timer fencing and water tap.
- Residents <u>Parking Area</u> to the front + single <u>Garage</u> (16'10 x 8'2) to the rear.