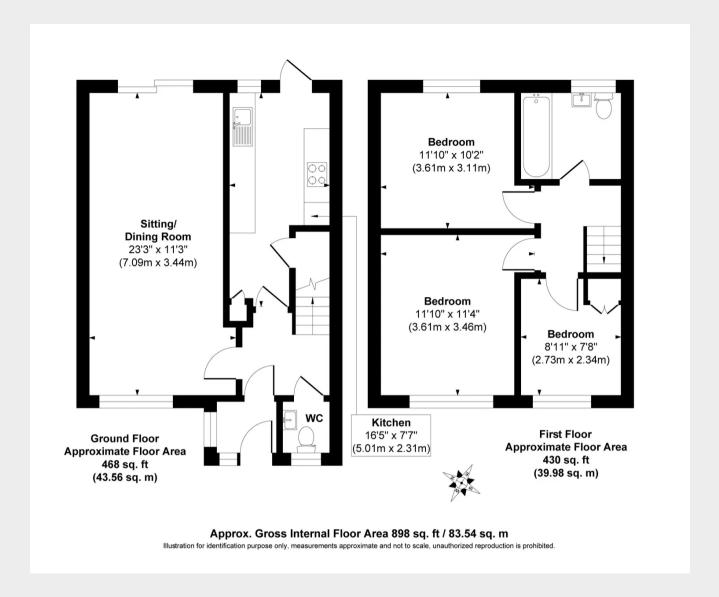

#### \*PLEASE WATCH VIEWING VIDEO\*

A well presented 3 Bedroom terrace home situated in a tucked away cul-de-sac a short walk of the village Common + NO CHAIN

- Extended to the front creating a useful <u>Entrance</u>
   <u>Porch</u> ideal for coats /boots. Inner door into the
   <u>Reception Hall</u> with stairs to first floor
- Ground floor <u>Cloakroom/WC</u> fitted white suite and opaque front window
- <u>Kitchen</u> fitted with a range of units at eye and base level, space and plumbing for domestic appliances, 4-ring gas hob, eye level oven/grill, sink unit and door to garden
- Front to back double aspect <u>Sitting / Dining Room</u>
  bright and airy with sliding doors onto the garden
- <u>First Floor</u> landing with hatch to the insulated loft space (ladder/lighting/part boarded)
- 3 Bedrooms (2 Doubles + 1 Single)
- <u>Family Bathroom</u> white suite, enclosed bath, shower unit, low level WC, wash basin, heated towel rail, tiled walls and opaque window
- <u>Benefits</u> include: Gas fired central heating to radiators and uPVC double glazed windows
- <u>Outside</u> <u>Front Garden</u> with newly laid paved area (space for bins), lawn and gas meter box.
- Access around to the <u>Rear Garden</u> with full width paved patio adjoins the house, shaped lawn, newly laid bottom patio with garden shed, timer fencing and water tap.
- Residents <u>Parking Area</u> to the front + single <u>Garage</u> (16'10 x 8'2) to the rear.