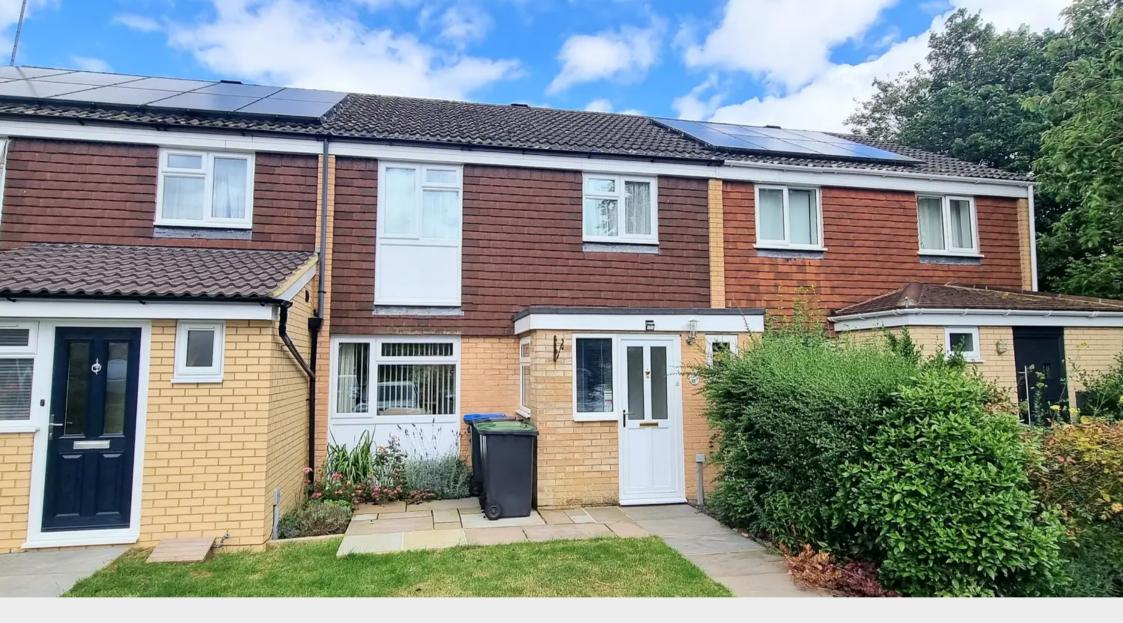

56 Noahs Ark Lane, Lindfield, West Sussex, RH16 2LT

Mansell McTaggart Lindfield

Guide Price £425,000 Freehold

#### \*PLEASE WATCH VIEWING VIDEO\*

A well presented 3 Bedroom terrace home situated in a tucked away cul-de-sac a short walk of the village Common + NO CHAIN

- Extended to the front creating a useful <u>Entrance</u>
   <u>Porch</u> ideal for coats /boots. Inner door into the
   <u>Reception Hall</u> with stairs to first floor
- Ground floor <u>Cloakroom/WC</u> fitted white suite and opaque front window
- <u>Kitchen</u> fitted with a range of units at eye and base level, space and plumbing for domestic appliances, 4-ring gas hob, eye level oven/grill, sink unit and door to garden
- Front to back double aspect <u>Sitting / Dining Room</u>
  bright and airy with sliding doors onto the garden
- <u>First Floor</u> landing with hatch to the insulated loft space (ladder/lighting/part boarded)
- 3 Bedrooms (2 Doubles + 1 Single)
- <u>Family Bathroom</u> white suite, enclosed bath, shower unit, low level WC, wash basin, heated towel rail, tiled walls and opaque window
- <u>Benefits</u> include: Gas fired central heating to radiators and uPVC double glazed windows
- <u>Outside</u> <u>Front Garden</u> with newly laid paved area (space for bins), lawn and gas meter box.
- Access around to the <u>Rear Garden</u> with full width paved patio adjoins the house, shaped lawn, newly laid bottom patio with garden shed, timer fencing and water tap.
- Residents <u>Parking Area</u> to the front + single <u>Garage</u> (16'10 x 8'2) to the rear.