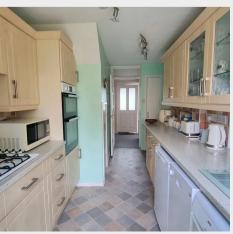

#### \*PLEASE WATCH VIEWING VIDEO\*

A well presented 3 Bedroom terrace home situated in a tucked away cul-de-sac a short walk of the village Common + NO CHAIN

- Extended to the front creating a useful <u>Entrance</u>
   <u>Porch</u> ideal for coats /boots. Inner door into the
   <u>Reception Hall</u> with stairs to first floor
- Ground floor <u>Cloakroom/WC</u> fitted white suite and opaque front window
- <u>Kitchen</u> fitted with a range of units at eye and base level, space and plumbing for domestic appliances, 4-ring gas hob, eye level oven/grill, sink unit and door to garden
- Front to back double aspect <u>Sitting / Dining Room</u>
  bright and airy with sliding doors onto the garden
- <u>First Floor</u> landing with hatch to the insulated loft space (ladder/lighting/part boarded)
- 3 Bedrooms (2 Doubles + 1 Single)
- <u>Family Bathroom</u> white suite, enclosed bath, shower unit, low level WC, wash basin, heated towel rail, tiled walls and opaque window
- <u>Benefits</u> include: Gas fired central heating to radiators and uPVC double glazed windows
- <u>Outside</u> <u>Front Garden</u> with newly laid paved area (space for bins), lawn and gas meter box.
- Access around to the <u>Rear Garden</u> with full width paved patio adjoins the house, shaped lawn, newly laid bottom patio with garden shed, timer fencing and water tap.
- Residents <u>Parking Area</u> to the front + single <u>Garage</u> (16'10 x 8'2) to the rear.