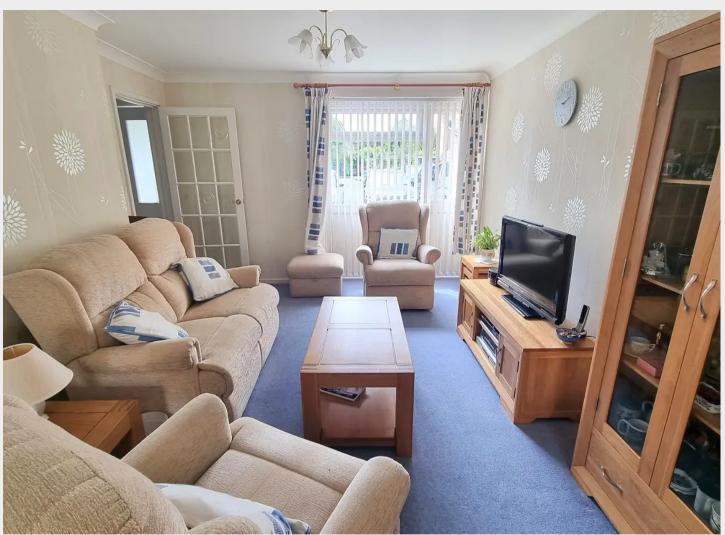

#### \*PLEASE WATCH VIEWING VIDEO\*

A well presented 3 Bedroom terrace home situated in a tucked away cul-de-sac a short walk of the village Common + NO CHAIN

- Extended to the front creating a useful <u>Entrance</u>
   <u>Porch</u> ideal for coats /boots. Inner door into the
   <u>Reception Hall</u> with stairs to first floor
- Ground floor <u>Cloakroom/WC</u> fitted white suite and opaque front window
- <u>Kitchen</u> fitted with a range of units at eye and base level, space and plumbing for domestic appliances, 4-ring gas hob, eye level oven/grill, sink unit and door to garden
- Front to back double aspect <u>Sitting / Dining Room</u>
  bright and airy with sliding doors onto the garden
- <u>First Floor</u> landing with hatch to the insulated loft space (ladder/lighting/part boarded)
- 3 Bedrooms (2 Doubles + 1 Single)
- <u>Family Bathroom</u> white suite, enclosed bath, shower unit, low level WC, wash basin, heated towel rail, tiled walls and opaque window
- <u>Benefits</u> include: Gas fired central heating to radiators and uPVC double glazed windows
- <u>Outside</u> <u>Front Garden</u> with newly laid paved area (space for bins), lawn and gas meter box.
- Access around to the <u>Rear Garden</u> with full width paved patio adjoins the house, shaped lawn, newly laid bottom patio with garden shed, timer fencing and water tap.
- Residents <u>Parking Area</u> to the front + single <u>Garage</u> (16'10 x 8'2) to the rear.