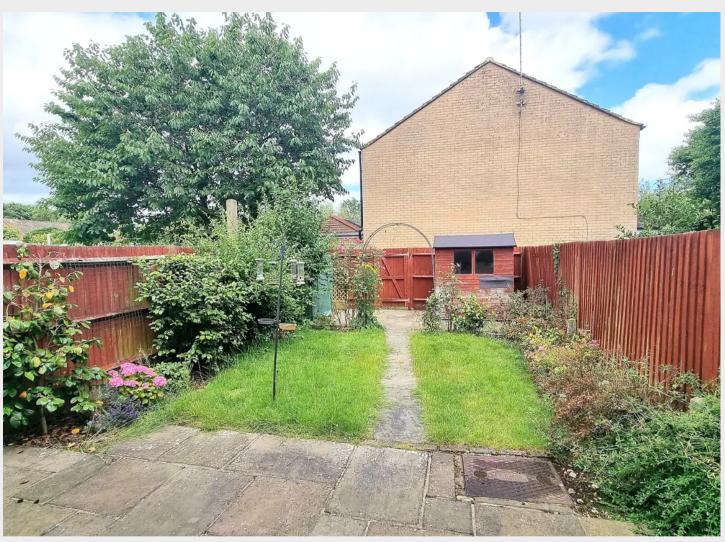

#### \*PLEASE WATCH VIEWING VIDEO\*

A well presented 3 Bedroom terrace home situated in a tucked away cul-de-sac a short walk of the village Common + NO CHAIN

- Extended to the front creating a useful <u>Entrance</u>
   <u>Porch</u> ideal for coats /boots. Inner door into the
   <u>Reception Hall</u> with stairs to first floor
- Ground floor <u>Cloakroom/WC</u> fitted white suite and opaque front window
- <u>Kitchen</u> fitted with a range of units at eye and base level, space and plumbing for domestic appliances, 4-ring gas hob, eye level oven/grill, sink unit and door to garden
- Front to back double aspect <u>Sitting / Dining Room</u>
  bright and airy with sliding doors onto the garden
- <u>First Floor</u> landing with hatch to the insulated loft space (ladder/lighting/part boarded)
- 3 Bedrooms (2 Doubles + 1 Single)
- <u>Family Bathroom</u> white suite, enclosed bath, shower unit, low level WC, wash basin, heated towel rail, tiled walls and opaque window
- <u>Benefits</u> include: Gas fired central heating to radiators and uPVC double glazed windows
- <u>Outside</u> <u>Front Garden</u> with newly laid paved area (space for bins), lawn and gas meter box.
- Access around to the <u>Rear Garden</u> with full width paved patio adjoins the house, shaped lawn, newly laid bottom patio with garden shed, timer fencing and water tap.
- Residents <u>Parking Area</u> to the front + single <u>Garage</u> (16'10 x 8'2) to the rear.