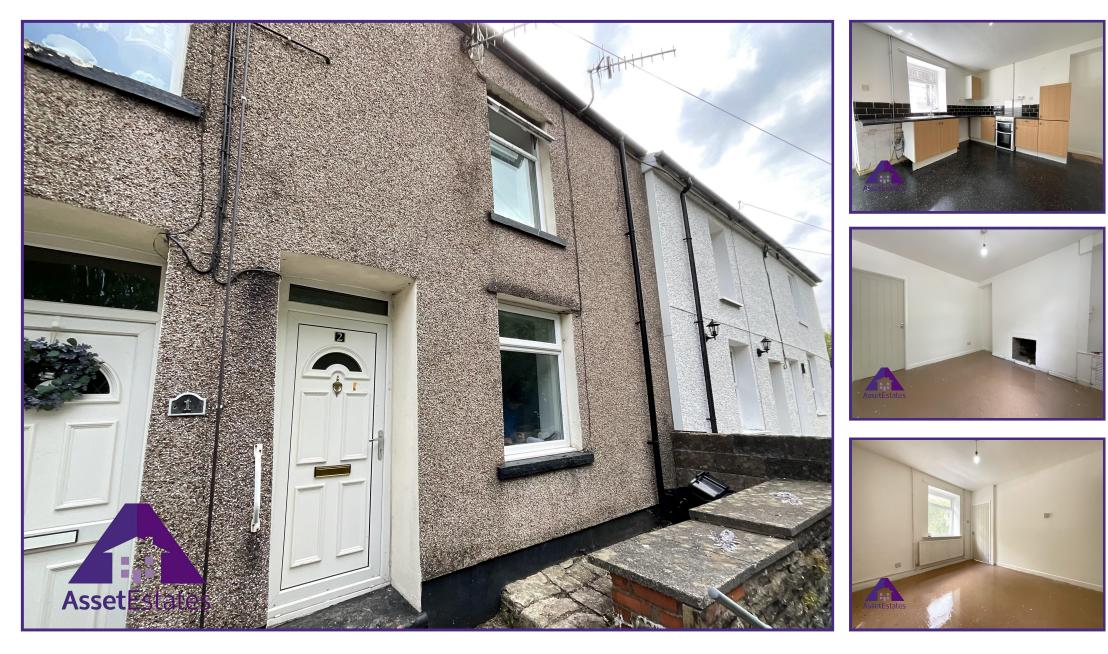

Ash Tree Terrace, Six Bells, Abertillery NP13 2LU

**£95,000** Council Tax Band A \*\* NO CHAIN \*\* EPC: C \*\*

Asset Estates are pleased to offer for sale this terraced property situated on Ash Tree Terrace, Six Bells. This property briefly comprises; lounge, kitchen/ diner, two bedrooms, firstfloor bathroom and rear yard.

This property would make an ideal first-time buy or buy to let investment.

## Lounge

10'5" x 10'8" (3.22m x 3.31m) **Kitchen** 

11' x 13'3" (3.36m x 4.06m) Bedroom 1

**Asset Estates Ltd** 

Call: 01495 211311

Web: www.assetestates.co.uk/

Email: info@assetestates.co.uk

Abertillery

## 10'6" x 12'2" (3.25m x 3.72m) **Bedroom 2**

8'1" x 9'6" (2.47m x 2.95m) Bathroom

## 5'4" x 6'6" (1.65m x 2.03m)

**Tenure** We have been informed that this property is freehold, intending purchasers should make enquires with their solicitor

**Services** Mains gas, electric, water and drainage